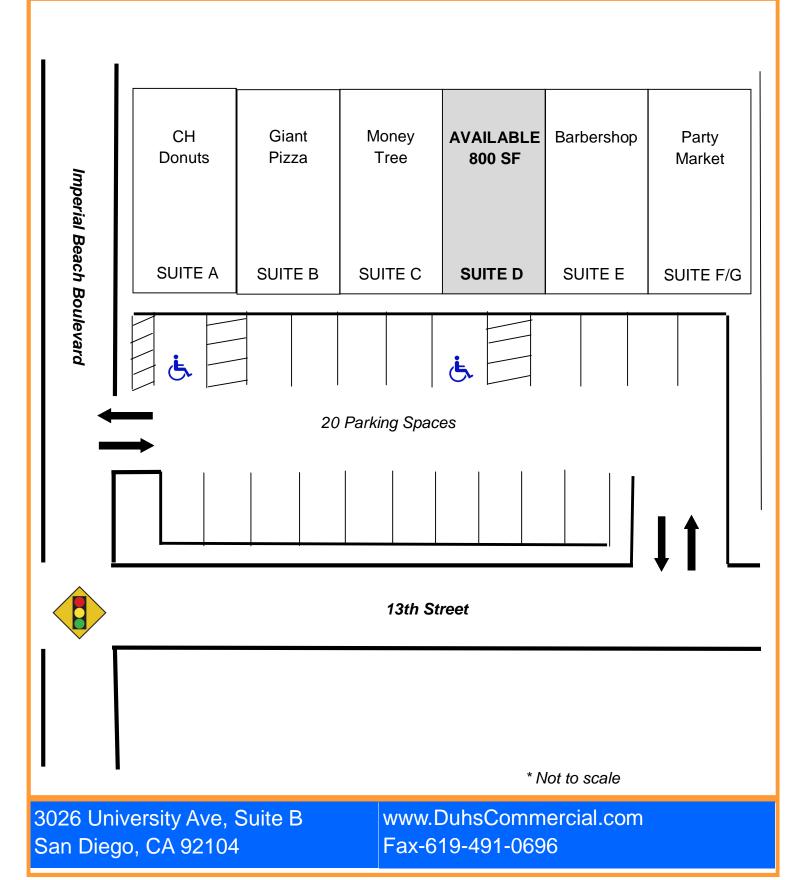

## SITE PLAN

# FOR LEASE IMPERIAL BEACH

Location: NWC 13th St/ Imperial Beach Blvd

1070 13th Street

Imperial Beach, CA 91932

Available: See Site Plan

Traffic Count: Imperial Beach Blvd: 20,100

13th St: <u>8,900</u>

TOTAL 29,000 ADT (2010)

#### Comments:

- Signalized Corner
- Great Location
- Well Established Center