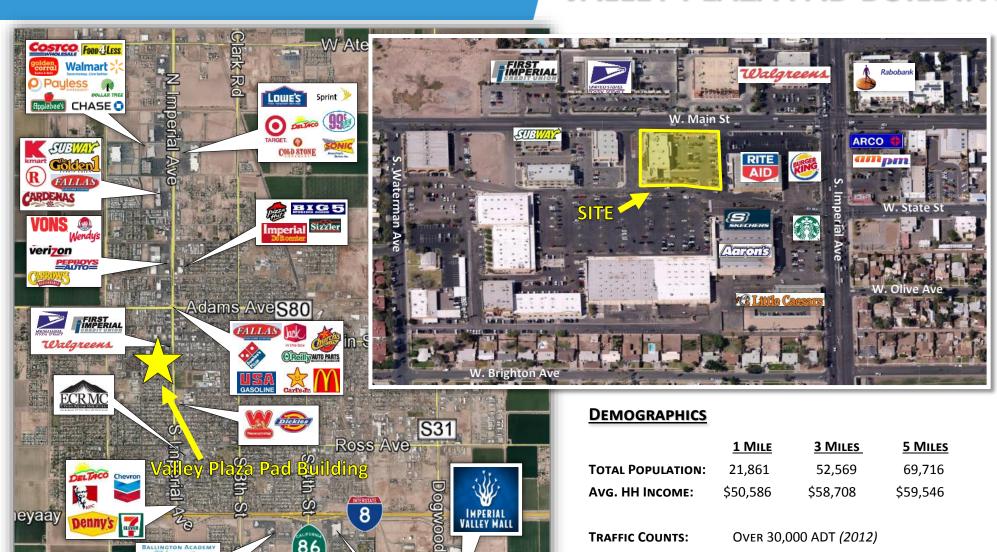

## **AERIAL**

#### **VALLEY PLAZA PAD BUILDING**

OVER 30,000 ADT (2012) **TRAFFIC COUNTS:** 