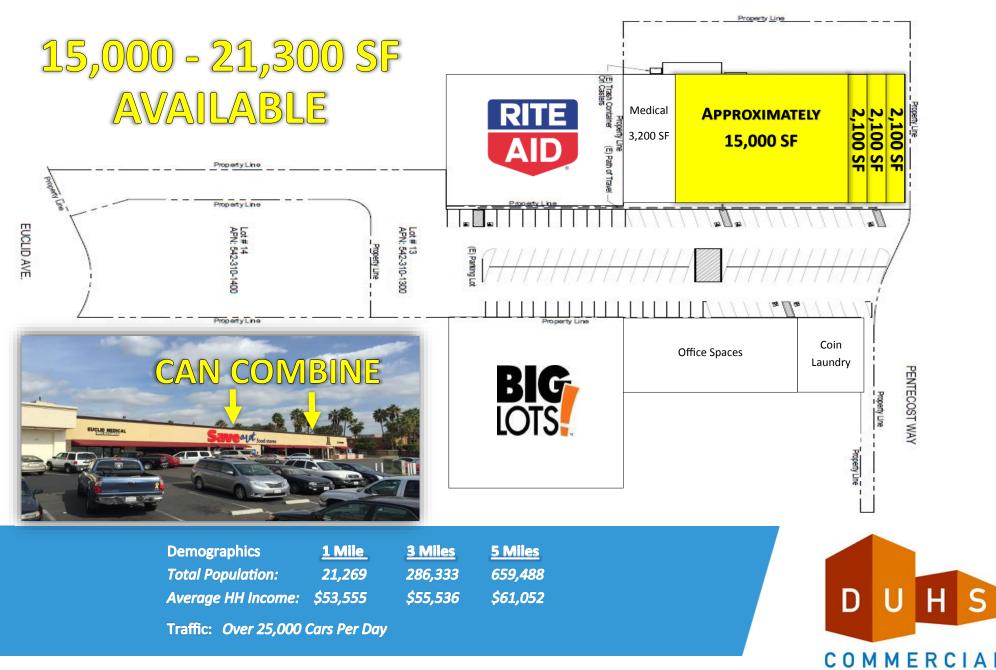

## 15,000 - 21,300 SF AVAILABLE

For more information about this property, please contact:

Craig Duhs (619) 491-0612 Craig@DuhsCommercial.com CA License: 01086079 Scott Duhs (619) 491-0614 Scott@DuhsCommercial.com CA License: 01048874

SITE PLAN

**BROKERAGE • INVESTMENT • DEVELOPMENT** 

No warranty or representation is made to the accuracy of the foregoing information. Terms of sale or lease and availability are subject to change or withdrawal without notice. 3919 30<sup>th</sup> Street 2<sup>ND</sup> Floor, San Diego, CA 92104 | Phone (619) 491-0335 | Fax (619) 491-0696 | www.DuhsCommercial.com