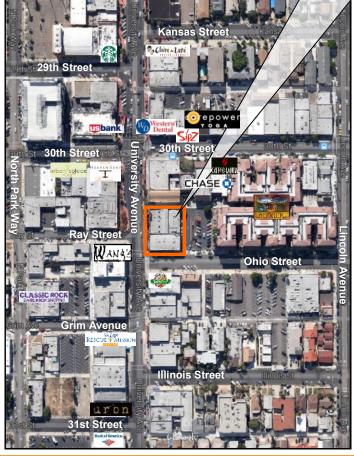

## NORTH PARK FOR LEASE

**AVAILABLE:** See Site Plan

San Diego, CA 92104

TRAFFIC COUNT: University: 22,700 ADT

 DEMOGRAPHICS:
 1 MILE
 3 MILES
 5 MILES

 Population:
 51,822
 269,319
 566,762

 Avg HH Income (2012):
 \$45,738
 \$54,743
 \$59,145

## **SITE PLAN**

3026 - 3034 University Ave NEQ 30th and University San Diego, CA 92104

3830 Ray Street, San Diego, CA 92104 www.DuhsCommercial.com 619-491-0335 (Office) 619-491-0696 (Fax)