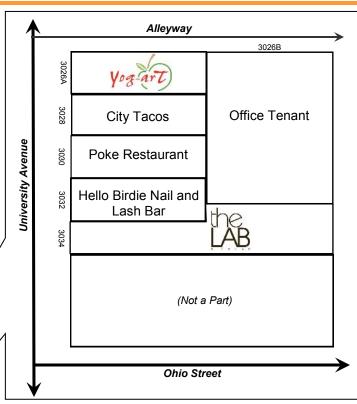

## **SITE PLAN**

3026 - 3034 University Ave NEQ 30th and University San Diego, CA 92104

3830 Ray Street, San Diego, CA 92104 www.DuhsCommercial.com 619-491-0335 (Office) 619-491-0696 (Fax)