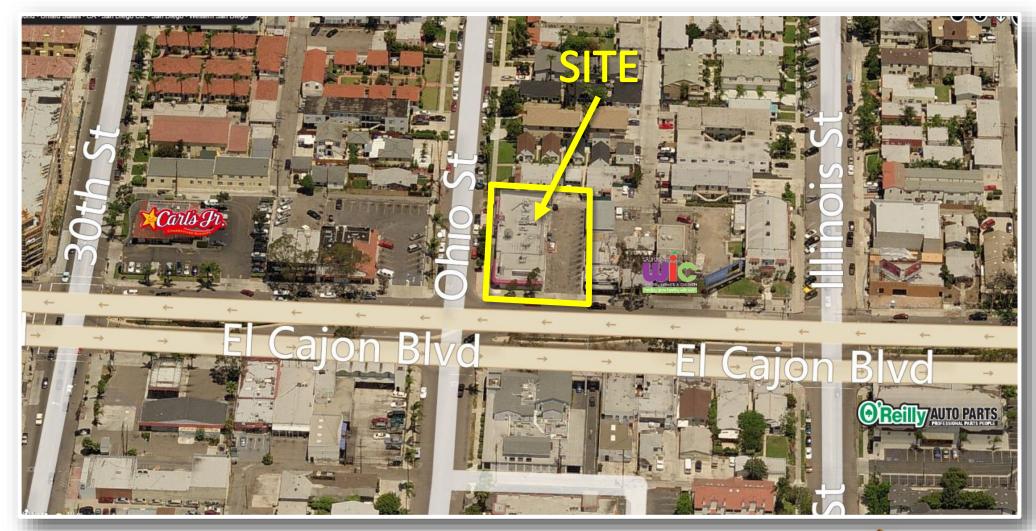

1048874



## SITE PLAN

### **CORNER RETAIL BUILDING**





#### **DEMOGRAPHICS:**

 1 Miles
 3 Miles
 5 Miles

 TOTAL POPULATION:
 53,797
 257,036
 568,990

 Avg. HH Income:
 \$52,946
 \$64,023
 \$65,610

TRAFFIC COUNTS: EL CAJON BLVD = 35,701 ADT (2012)

#### For more information about this property, please contact:

Austin Dias Scott Duhs
(619) 491-0335, Ext. 15 (619) 491-0614

Austin@DuhsCommercial.com Scott@DuhsCom

Austin@DuhsCommercial.com Scott@DuhsCommercial.com



## **AERIAL**

## **CORNER RETAIL BUILDING**



#### For more information about this property, please contact:

Austin Dias (619) 491-0335, Ext. 15 Austin@DuhsCommercial.com CA License: 01888482

Scott Duhs (619) 491-0614

Scott@DuhsCommercial.com

CA License: 01048874



## **AERIAL**

### **CORNER RETAIL BUILDING**



### For more information about this property, please contact:

Austin Dias (619) 491-0335, Ext. 15 Austin@DuhsCommercial.com CA License: 01888482 Scott Duhs (619) 491-0614

Scott@DuhsCommercial.com

CA License: 01048874



No warranty or representation is made to the accuracy of the foregoing information. Terms of sale or lease and availability are subject to change or withdrawal without notice. 3919 30<sup>th</sup> Street 2<sup>ND</sup> Floor, San Diego, CA 92104 | Phone (619) 491-0335 | Fax (619) 491-0696 | www.DuhsCommercial.com