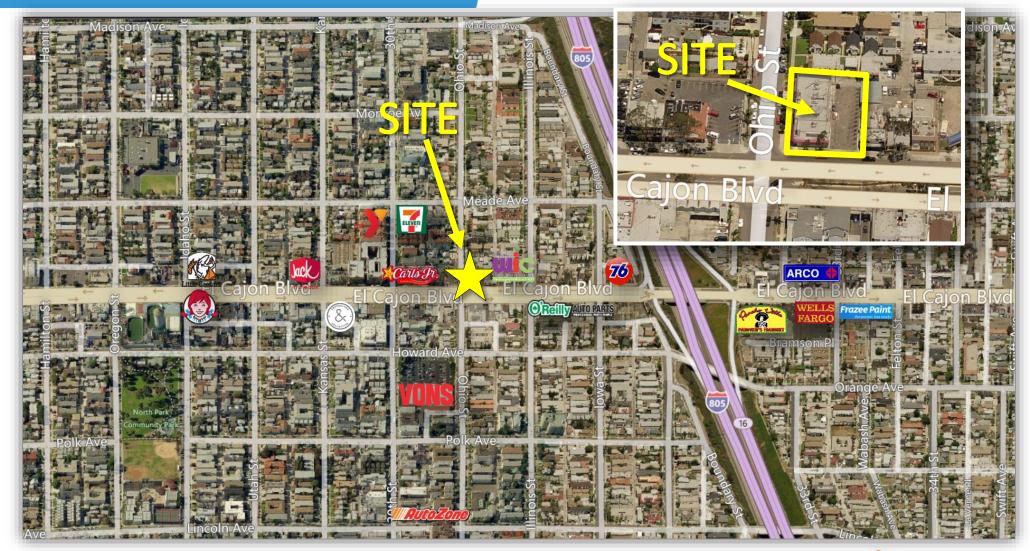

IN 3 MILES 35,701 ADT

For more information about this property, please contact:

Reilly AUTO PARTS

Austin Dias (619) 491-0335, Ext. 15 Austin@DuhsCommercial.com CA License: 01888482

**NEARBY RETAILERS:** 

Scott Duhs (619) 491-0614 Scott@DuhsCommercial.com

CA License: 01048874



## SITE PLAN

### **CORNER RETAIL BUILDING**





#### **DEMOGRAPHICS:**

 1 Miles
 3 Miles
 5 Miles

 TOTAL POPULATION:
 53,797
 257,036
 568,990

 Avg. HH Income:
 \$52,946
 \$64,023
 \$65,610

TRAFFIC COUNTS: EL CAJON BLVD = 35,701 ADT (2012)

#### For more information about this property, please contact:

Austin Dias Scott Duhs
(619) 491-0335, Ext. 15 (619) 491-0614

Austin@DuhsCommercial.com Scott@DuhsCom

Austin@DuhsCommercial.com Scott@DuhsCommercial.com



## **AERIAL**

## **CORNER RETAIL BUILDING**



#### For more information about this property, please contact:

Austin Dias (619) 491-0335, Ext. 15 Austin@DuhsCommercial.com CA License: 01888482

Scott Duhs (619) 491-0614

Scott@DuhsCommercial.com

CA License: 01048874



## **AERIAL**

### **CORNER RETAIL BUILDING**



### For more information about this property, please contact:

Austin Dias (619) 491-0335, Ext. 15 Austin@DuhsCommercial.com CA License: 01888482 Scott Duhs (619) 491-0614

Scott@DuhsCommercial.com

CA License: 01048874



No warranty or representation is made to the accuracy of the foregoing information. Terms of sale or lease and availability are subject to change or withdrawal without notice. 3919 30<sup>th</sup> Street 2<sup>ND</sup> Floor, San Diego, CA 92104 | Phone (619) 491-0335 | Fax (619) 491-0696 | www.DuhsC