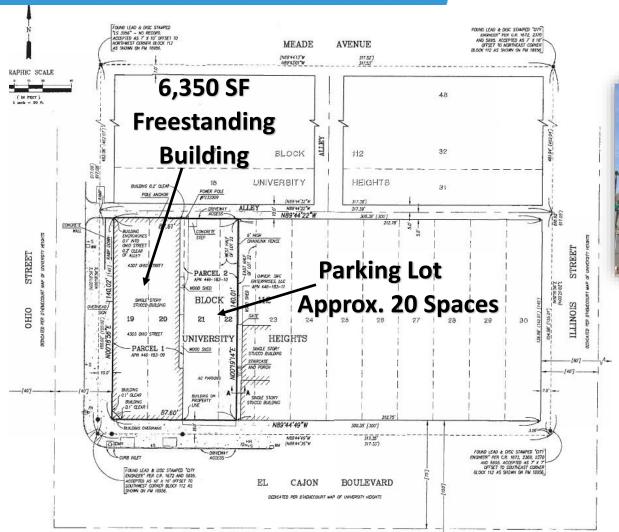

# FOR LEASE **CORNER RETAIL BUILDING** 3052 El Cajon Blvd, San Diego, CA 92104 AVAILABLE - 6,350 SF PROMINENT BUILDING ON SIGNALIZED INTERSECTION ONE OF THE MOST DENSE AREAS OF SAN DIEGO WITH 257,036 PEOPLE WITHIN 3 MILES 35,701 ADT

For more information about this property, please contact:

Reilly AUTO PARTS

Austin Dias (619) 491-0335, Ext. 15 Austin@DuhsCommercial.com CA License: 01888482

**NEARBY RETAILERS:** 

Scott Duhs (619) 491-0614 Scott@DuhsCommercial.com

CA License: 01048874



## SITE PLAN

### **CORNER RETAIL BUILDING**





#### **DEMOGRAPHICS:**

 1 Miles
 3 Miles
 5 Miles

 TOTAL POPULATION:
 53,797
 257,036
 568,990

 Avg. HH Income:
 \$52,946
 \$64,023
 \$65,610

TRAFFIC COUNTS: EL CAJON BLVD = 35,701 ADT (2012)

#### For more information about this property, please contact:

Austin Dias Scott Duhs
(619) 491-0335, Ext. 15 (619) 491-0614

Austin@DuhsCommercial.com Scott@DuhsCom

Austin@DuhsCommercial.com Scott@DuhsCommercial.com



## **AERIAL**

## **CORNER RETAIL BUILDING**



#### For more information about this property, please contact:

Austin Dias (619) 491-0335, Ext. 15 Austin@DuhsCommercial.com CA License: 01888482

Scott Duhs (619) 491-0614

Scott@DuhsCommercial.com

CA License: 01048874



## **AERIAL**

### **CORNER RETAIL BUILDING**



### For more information about this property, please co