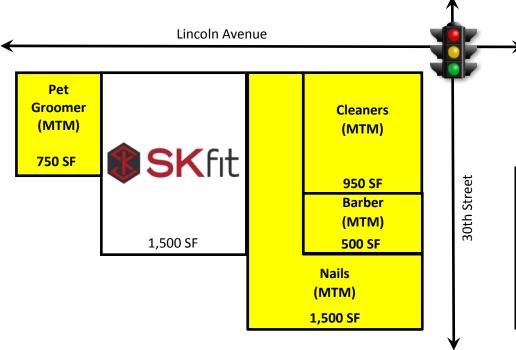

# SITE PLAN

FOR MORE INFORMATION ABOUT THIS PROPERTY, PLEASE CONTACT:

SCOTT DUHS (619) 491-0614 SCOTT@DUHSCOMMERCIAL.COM CA LICENSE: 01048874

No warranty or representation is made to the accuracy of the foregoing information. Terms of sale or lease and availability are subject to change or withdrawal without notice. 3830 Ray Street, San Diego, CA 92104 | Phone (619) 491-0335 | Fax (619) 491-0696 | www.DuhsCommercial.com