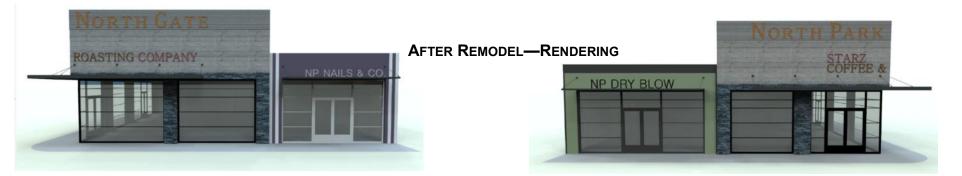

## FOR LEASE

NP DRY BLOW

SWC 30TH AND LINCOLN AVE, SAN DIEGO, CA 92104

### **CORNER LOCATION - NORTH PARK**

\*RENDERING

& ROASTING C

### ONE OF THE LAST CORNERS IN NORTH PARK!



PINSLO.

#### AVAILABLE: 500 - 2,800 SF

FOR MORE INFORMATION ABOUT THIS PROPERTY, PLEASE CONTACT:

SCOTT DUHS (619) 491-0614 SCOTT@DUHSCOMMERCIAL.COM CA LICENSE: 01048874

No warranty or representation is made to the accuracy of the foregoing information. Terms of sale or lease and availability are subject to change or withdrawal without notice. 3830 Ray Street, San Diego, CA 92104 | Phone (619) 491-0335 | Fax (619) 491-0696 | www.DuhsCommercial.com





# SITE PLAN









FOR MORE INFORMATION ABOUT THIS PROPERTY, PLEASE CONTACT:

SCOTT DUHS (619) 491-0614 SCOTT@DUHSCOMMERCIAL.COM CA LICENSE: 01048874



No warranty or representation is made to the accuracy of the foregoing information. Terms of sale or lease and availability are subject to change or withdrawal without notice. 3830 Ray Street, San Diego, CA 92104 | Phone (619) 491-0335 | Fax (619) 491-0696 | www.DuhsCommercial.com

## AERIAL

|                                                                                       | DEMOGRAPHICS (2015)                             |                         |                                       |                                       |
|---------------------------------------------------------------------------------------|-----------------------------------