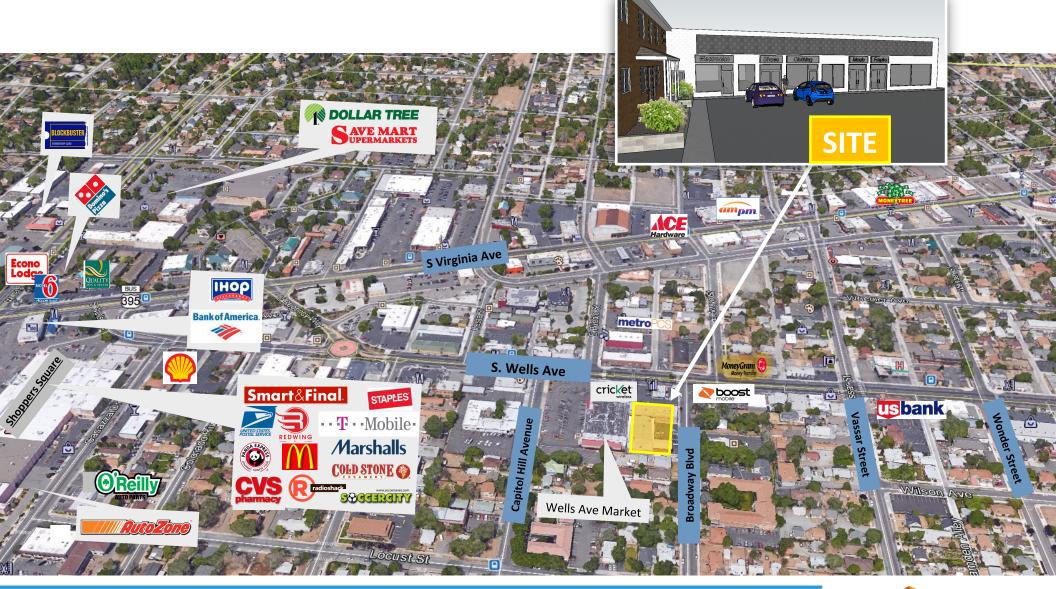

### AERIAL

#### 314-328 BROADWAY, RENO NV 89502

For more information about this property, please contact owner: Craig Duhs (619) 540-1001 Craig@DuhsCommercial.com

CA License: 01086079

No warranty or representation is made to the accuracy of the foregoing information. Terms of sale or lease and availability are subject to change or withdrawal without notice. 3830 Ray Street, San Diego, CA 92104 | Phone (619) 491-0335 | Fax (619) 491-0696 | www.DuhsCommercial.com