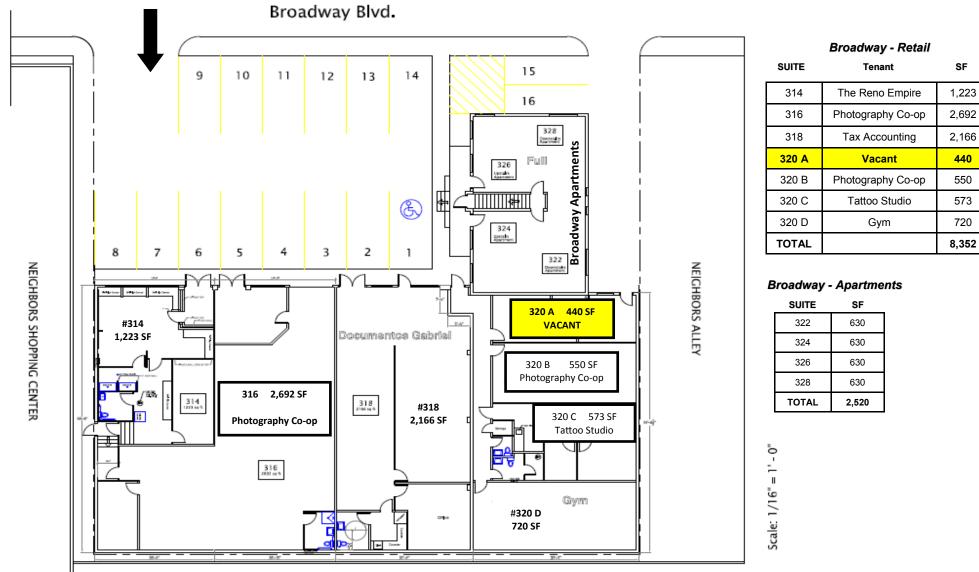

# **SITE PLAN**

#### 314-328 BROADWAY, RENO NV 89502

For more information about this property, please contact owner:

Craig Duhs (619) 540-1001 Craig@DuhsCommercial.com CA License: 01086079

No warranty or representation is made to the accuracy of the foregoing information. Terms of sale or lease and availability are subject to change or withdrawal without notice. 3830 Ray Street, San Diego, CA 92104 | Phone (619) 491-0335 | Fax (619) 491-0696 | www.DuhsCommercial.com