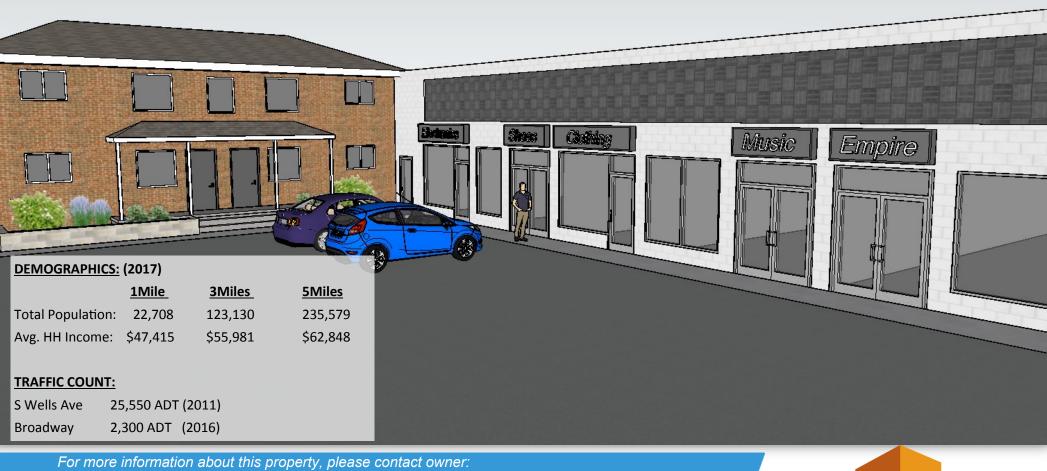

## FOR LEASE BY OWNER

**AVAILABLE: 440 SF** 

314-328 BROADWAY, RENO NV 89502

- **OFF THE WELLS AVENUE CORRIDOR** •
- **MIDTOWN LOCATION**
- PARKING RATIO 1.40/1,000 SF

Craig Duhs (619) 540-1001 Craig@DuhsCommercial.com CA License: 01086079

#### 314-328 BROADWAY, RENO NV 89502

For more information about this property, please contact owner:

Craig Duhs (619) 540-1001 Craig@DuhsCommercial.com CA License: 01086079

No warranty or representation is made to the accuracy of the foregoing information. Terms of sale or lease and availability are subject to change or withdrawal without notice. 3830 Ray Street, San Diego, CA 92104 | Phone (619) 491-0335 | Fax (619) 491-0696 | www.DuhsCommercial.com