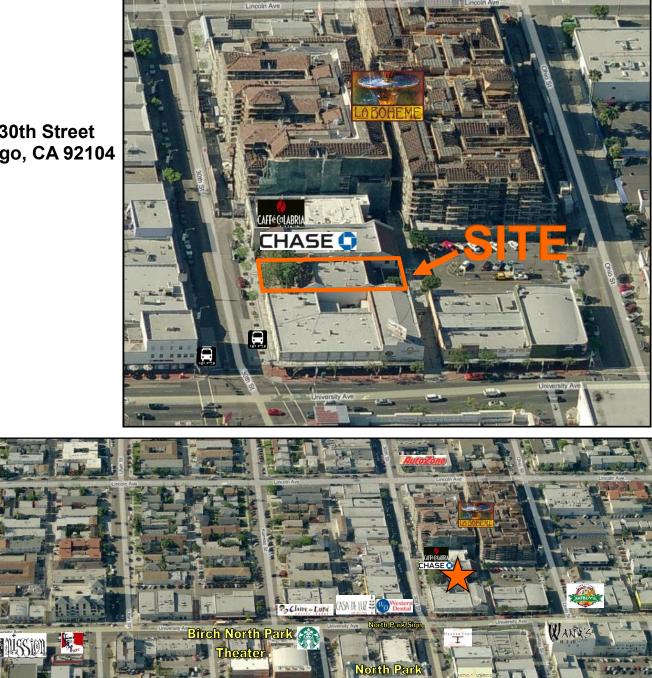

## COMMENTS:

- Major Storefront Remodel Coming Soon!
- Kiosk Space Available
- Located Just North of the Intersection of 30th Street and University Avenue
- Retailers in the Area Include: Caffe' Calabria, Heaven Sent Desserts, Chase Bank, North Park Theater, Starbucks, Casa De Luz, Urban Solace and Many More!

San Diego, CA 92104

Lincoln Avenue

University Avenue

North Park Wav

805

30th Stre

3830 Ray Street, San Diego, CA 92104 www.DuhsCommercial.com 619-491-0335 (Office) 619-491-0696 (Fax)