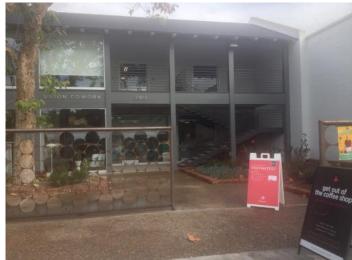

## COMMENTS:

- Major Storefront Remodel Coming Soon!
- Kiosk Space Available
- Located Just North of the Intersection of 30th Street and University Avenue
- Retailers in the Area Include: Caffe' Calabria, Heaven Sent Desserts, Chase Bank, North Park Theater, Starbucks, Casa De Luz, Urban Solace and Many More!

## **KIOSK SPACE**

KIOSK SPACE AVAILABLE ALONG 30TH STREET

3830 Ray Street, San Diego, CA 92104 www.DuhsCommercial.com 619-491-0335 (Office) 619-491-0696 (Fax)

No warranty or representation is made to the accuracy of the foregoing information. Terms of sale or lease and availability are subject to change or withdrawal without notice.