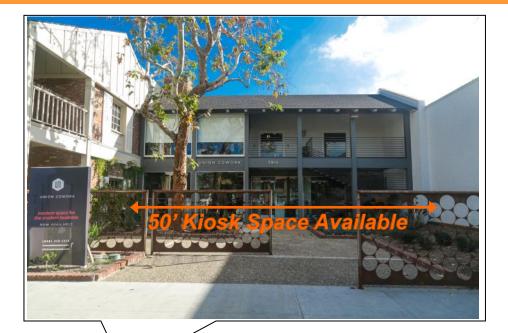

## **KIOSK SPACE**

KIOSK SPACE AVAILABLE ALONG 30TH STREET

3830 Ray Street, San Diego, CA 92104 www.DuhsCommercial.com 619-491-0335 (Office) 619-491-0696 (Fax)

No warranty or representation is made to the accuracy of the foregoing information. Terms of sale or lease and availability are subject to change or withdrawal without notice.