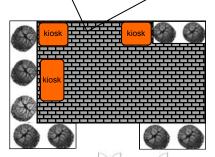

## FOR LEASE 30TH STREET AT UNIVERSITY AVENUE NORTH PARK

AVAILABLE:

Kiosk Space: First Floor: Second Floor:

**2 - 4 Kiosk Spaces** LEASED - Not Available r: LEASED - Not Available

| <b>TRAFFIC COUNTS:</b> | 30th Street    | 17,115 ADT |
|------------------------|----------------|------------|
| (2015)                 | University Ave | 23,738 ADT |

## COMMENTS:

- Major Storefront Remodel Coming Soon!
- Kiosk Space Available
- Located Just North of the Intersection of 30th Street and University Avenue
- Retailers in the Area Include: Caffe' Calabria, Heaven Sent Desserts, Chase Bank, North Park Theater, Starbucks, Casa De Luz, Urban Solace and Many More!