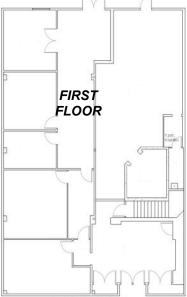

## FOR LEASE 30TH STREET AT UNIVERSITY AVENUE NORTH PARK

AVAILABLE:

Kiosk Space: First Floor: Second Floor:

**2 - 4 Kiosk Spaces** LEASED - Not Available r: LEASED - Not Available

| <b>TRAFFIC COUNTS:</b> | 30th Street    | 17,115 ADT |
|------------------------|----------------|------------|
| (2015)                 | University Ave | 23,738 ADT |