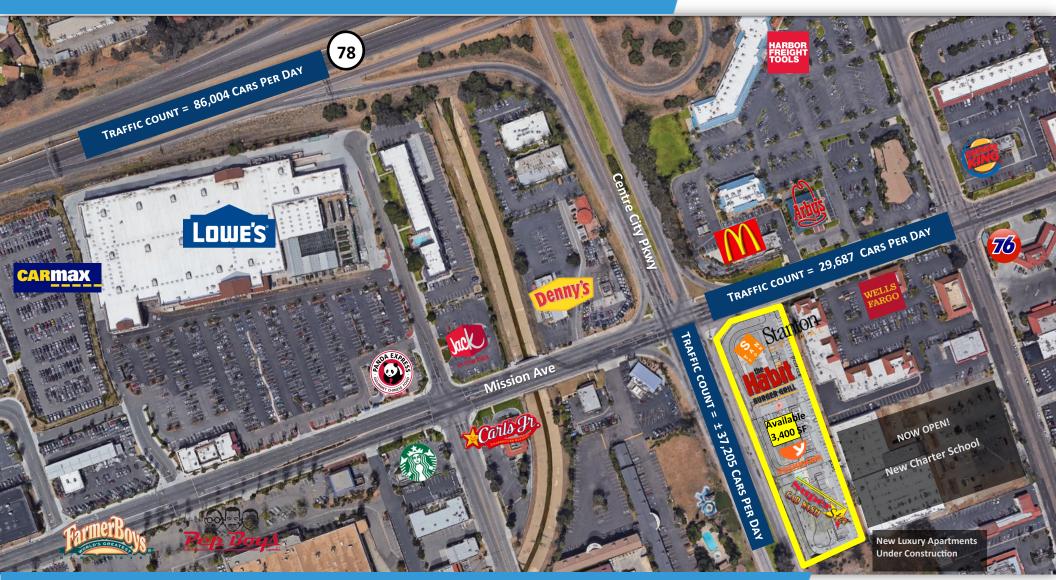

## **AERIAL**

For more information about this property, please contact:

Austin Dias, MSRE (619) 269-6077 Austin@DuhsCommercia

Austin@DuhsCommercial.com CA License: 01888482

Scott Duhs (619) 491-0614

Scott@DuhsCommercial.com

# **AERIAL**

For more information about this property, please contact:

Austin Dias, MSRE (619) 269-6077

Austin@DuhsCommercial.com CA License: 01888482

Scott Duhs

(619) 491-0614

Scott@DuhsCommercial.com

TRAFFIC COUNT = ± 37,205 CARS PER DAY

#### **AERIAL**

425 W Mission Avenue, Escondido, CA 92025

For more information about this property, please contact:

Austin Dias, MSRE (619) 269-6077 Austin@DuhsCommercial.com CA License: 01888482

Scott Duhs (619) 491-0614 Scott@DuhsCommercial.com CA License: 01048874