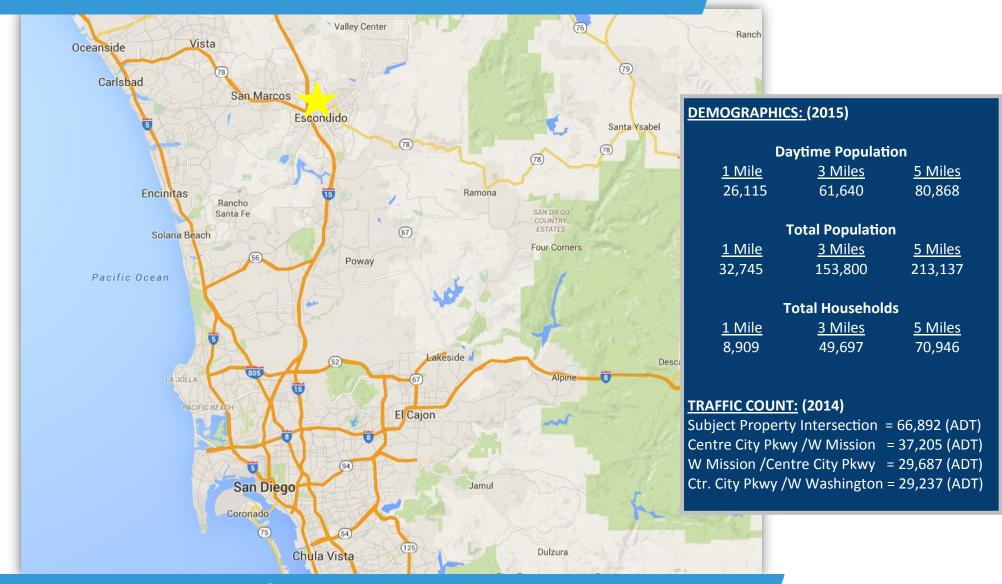

## **AERIAL - SAN DIEGO COUNTY**

For more information about this property, please contact:

Austin Dias, MSRE Scott Duhs (619) 269-6077 (619) 491-0614

Austin@DuhsCommercial.com Scott@DuhsCommercial.com

## SUMMARY OF DEMOGRAPHICS

| RADIUS                          | 3 Miles | <u> 5 Miles</u> |
|---------------------------------|---------|-----------------|
| Population:                     |         |                 |
| 2020 Projection                 | 164,187 | 232,458         |
| 2015 Estimate                   | 155,624 | 220,097         |
| 2010 Census                     | 145,465 | 204,461         |
| Growth 2015-2020                | 5.50%   | 5.62%           |
| Growth 2010-2015                | 6.98%   | 7.65%           |
| 2015 Population Hispanic Origin | 79,448  | 101,994         |
| 2015 Population by Race:        |         |                 |
| White                           | 131,635 | 185,737         |
| Black                           | 4,954   | 6,523           |
| American Indian & Alaskan       | 3,105   | 3,922           |
| Asian                           | 10,077  | 15,573          |
| Hawaiian & Pacific Island       | 545     | 813             |
| Other                           | 5,308   | 7,529           |
| U.S. Armed Forces               | 621     | 859             |
| Households:                     |         |                 |
| 2020 Projection                 | 52,536  | 75,074          |
| 2015 Estimate                   | 49,697  | 70,946          |
| 2010 Census                     | 46,032  | 65,341          |
| Growth 2015-2020                | 5.71%   | 5.82%           |
| Growth 2010-2015                | 7.96%   | 8.58%           |
| Owner Occupied                  | 25,311  | 39,960          |
| Renter Occupied                 | 24,385  | 30,986          |

## SUMMARY OF DEMOGRAPHICS

| RADIUS                            | 3 Miles  | <u> 5 Miles</u> |
|-----------------------------------|----------|-----------------|
| 2015 Avg Household Income         | \$67,032 | \$74,552        |
| 2015 Med Household Income         | \$48,898 | \$53,723        |
| 2015 Households by Household Inc: |          |                 |
| <\$25,000                         | 11,436   | 15,029          |
| \$25,000 - \$50,000               | 13,926   | 18,381          |
| \$50,000 - \$75,000               | 8,866    | 12,214          |
| \$75,000 - \$100,000              | 5,856    | 8,532           |
| \$100,000 - \$125,000             | 3,685    | 5,929           |
| \$125,000 - \$150,000             | 2,073    | 3,337           |
| \$150,000 - \$200,000             | 2,111    | 4,022           |
| \$200,000+                        | 1,744    | 3,501           |