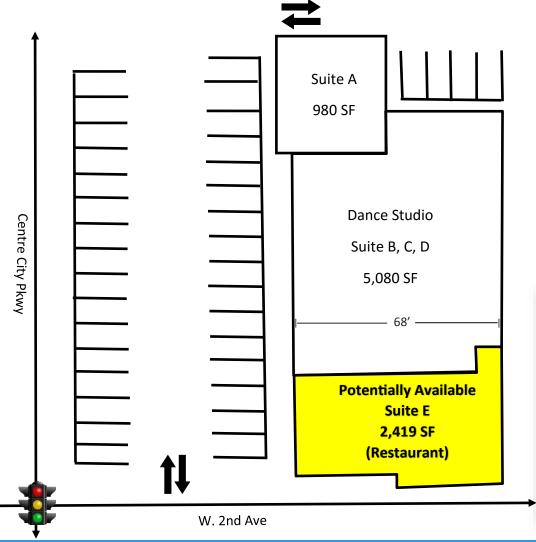

## SITE PLAN

| SUITE | TENANT                                                                                    | SF    |  |  |
|-------|-------------------------------------------------------------------------------------------|-------|--|--|
| А     | JI Phone Repair                                                                           | 980   |  |  |
| B,C,D | Dance Studio                                                                              | 5,080 |  |  |
| E     | Mi Rancho Tortilla Potentially Available (Month-To-Month) (Restaurant) **DO NOT DISTURB** | 2,419 |  |  |

For more information about this property, please contact:

Austin Dias (619) 269-6077 Austin@DuhsCommercial.com CA License: 01888482