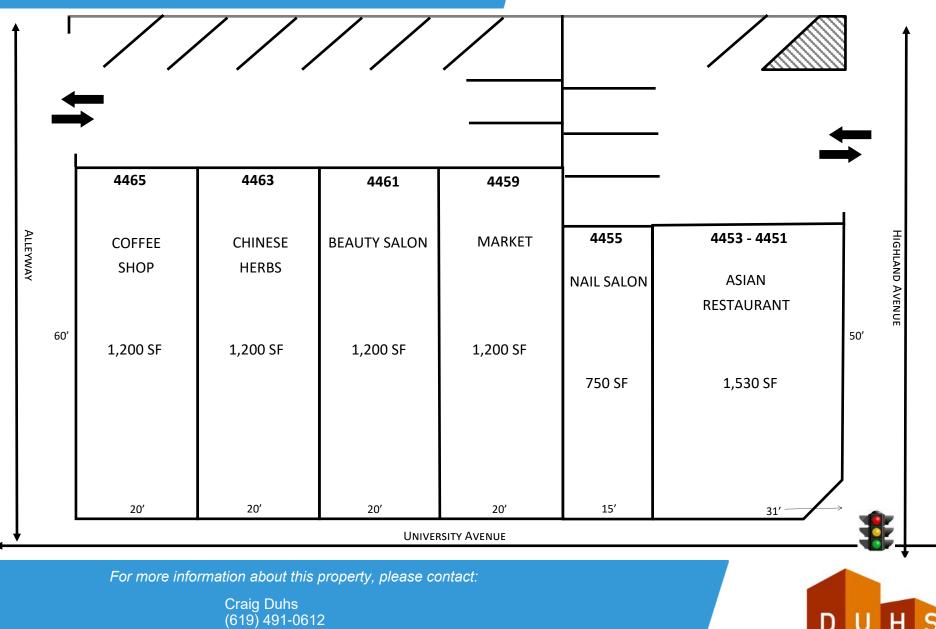

# **FLOOR PLAN**

4453

(619) 491-0612 Craig@DuhsCommercial.com CA License: 01086079