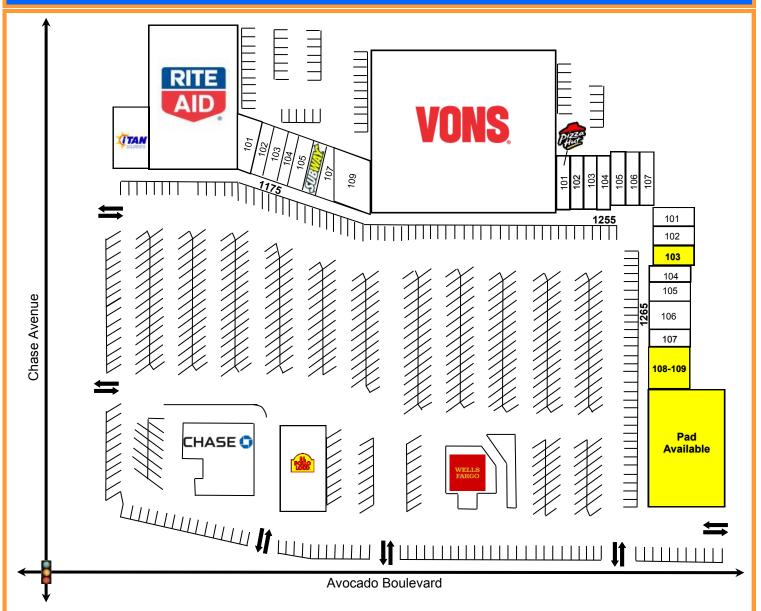

### SITE PLAN

#### 1175 Avocado

| 101 | Men's Clothing     | 1,355 SF |
|-----|--------------------|----------|
| 102 | Avanti Hair        | 1,100 SF |
| 103 | Cigarettes Cheaper | 1,100 SF |
| 104 | Check Cashier      | 1,100 SF |
| 105 | Clear Choice Water | 1,100 SF |
| 106 | Subway             | 1,200 SF |
| 107 | Love Nails/Spa     | 1,195 SF |
| 109 | Pet Store          | 2,800 SF |
|     |                    |          |

#### 1255 Avocado

| 101     | Pizza Hut          | 1,200 SF |
|---------|--------------------|----------|
| 102     | Insurance          | 1,080 SF |
| 103-104 | Mexican Restaurant | 2,100 SF |
| 105-107 | Sajj House         | 3,780 SF |

#### 1265 Avocado

|         | 120071100000                     |          |
|---------|----------------------------------|----------|
| 101     | Ishtar Jewelery                  | 1,140 SF |
| 102     | Dr. Korel Dentist                | 1,140 SF |
| 103     | AVAILABLE                        | 1,500 SF |
| 104     | Cell Phone Store                 | 1,000 SF |
| 105     | Dry Cleaner                      | 1,400 SF |
| 106     | Bakery                           | 1,810 SF |
| 107     | Dress Shop                       | 1,010 SF |
| 108-109 | AVAILABLE<br>(Former Restaurant) | 3,000 SF |