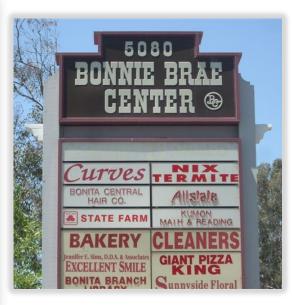

## SITE PLAN

| <u>Tenant</u>                                                                                                                                                                                            | <u>Suite</u>                                                                                                    | <u>SF</u>                                                               | <u>Tenant</u>                                                                                                                                                                               | <u>Suite</u>                                                                                              | <u>SF</u>                                                                                     |
|----------------------------------------------------------------------------------------------------------------------------------------------------------------------------------------------------------|-----------------------------------------------------------------------------------------------------------------|-------------------------------------------------------------------------|---------------------------------------------------------------------------------------------------------------------------------------------------------------------------------------------|-----------------------------------------------------------------------------------------------------------|-----------------------------------------------------------------------------------------------|
| Starbucks Chiropractor Lease Pending Mexican Restaurant AVAILABLE Gregory Davis, D.D.S U.S Post Office | 5030A<br>5030B<br>5034C<br>5034D<br>5034E<br>5035A,B<br>5035C<br>5035D<br>5035F<br>5047<br>5047<br>5050<br>5073 | 1,327 3,250 4,515 750 1,409 1,280 500 1,700 666 1,630 1,370 2,782 4,957 | Bikram Yoga Dance Studio Han's and Harry's Bakery Karate/ Cross Fit Allstate Veterinary Central Hair Caribe Restaurant (May Be Available) Counseling Center Mexican Market Dr. Sims-Dentist | 5080A<br>5080B<br>5080B2<br>5080C<br>5080D<br>5080E,F<br>5080G<br><b>5080H</b><br>5080L<br>5080M<br>5080N | 3,025<br>1,062<br>3,330<br>2,400<br>600<br>2,540<br>1,920<br>5,040<br>1,428<br>1,380<br>1,280 |