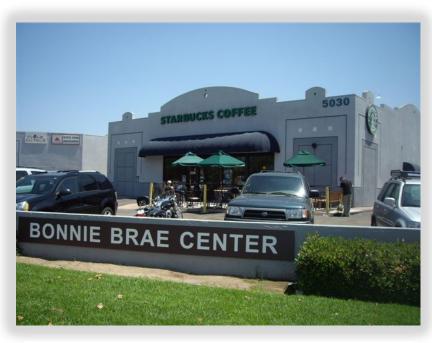

## FOR LEASE BONNIE BRAE CENTER

## NEC of Bonita Road and Central Avenue Bonita, CA

**AVAILABLE:** See Site Plan

**TRAFFIC COUNT:** Bonita Road 21,788 ADT (2014)

Central Ave <u>10,239 ADT (</u>2014)

Total 32,027

| CALIFORNIA                  |
|-----------------------------|
| INTERSTALE 2008d            |
| 805 Bonita Road             |
|                             |
| Sweetwater Road Central Ave |
|                             |
| SITE                        |
|                             |

**COMMENTS:** • Located in the affluent community of Bonita at Bonita Road and Central Avenue.

- This center has great tenants including the U.S. Post Office, Starbucks, KFC, and Allstate Insurance.
- Impressive demographics and visibility at this location.