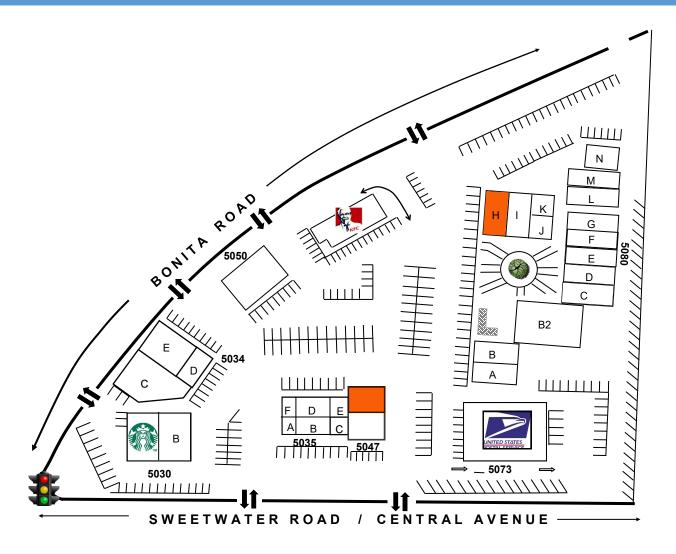

## SITE PLAN

| <u>Tenant</u>                                                                                                                                                                                            | <u>Suite</u>                                                                                                    | <u>SF</u>                                                               | <u>Tenant</u>                                                                                                                                                                               | <u>Suite</u>                                                                                              | <u>SF</u>                                                                                     |
|----------------------------------------------------------------------------------------------------------------------------------------------------------------------------------------------------------|-----------------------------------------------------------------------------------------------------------------|-------------------------------------------------------------------------|---------------------------------------------------------------------------------------------------------------------------------------------------------------------------------------------|-----------------------------------------------------------------------------------------------------------|-----------------------------------------------------------------------------------------------|
| Starbucks Chiropractor Lease Pending Mexican Restaurant AVAILABLE Gregory Davis, D.D.S U.S Post Office | 5030A<br>5030B<br>5034C<br>5034D<br>5034E<br>5035A,B<br>5035C<br>5035D<br>5035F<br>5047<br>5047<br>5050<br>5073 | 1,327 3,250 4,515 750 1,409 1,280 500 1,700 666 1,630 1,370 2,782 4,957 | Bikram Yoga Dance Studio Han's and Harry's Bakery Karate/ Cross Fit Allstate Veterinary Central Hair Caribe Restaurant (May Be Available) Counseling Center Mexican Market Dr. Sims-Dentist | 5080A<br>5080B<br>5080B2<br>5080C<br>5080D<br>5080E,F<br>5080G<br><b>5080H</b><br>5080L<br>5080M<br>5080N | 3,025<br>1,062<br>3,330<br>2,400<br>600<br>2,540<br>1,920<br>5,040<br>1,428<br>1,380<br>1,280 |