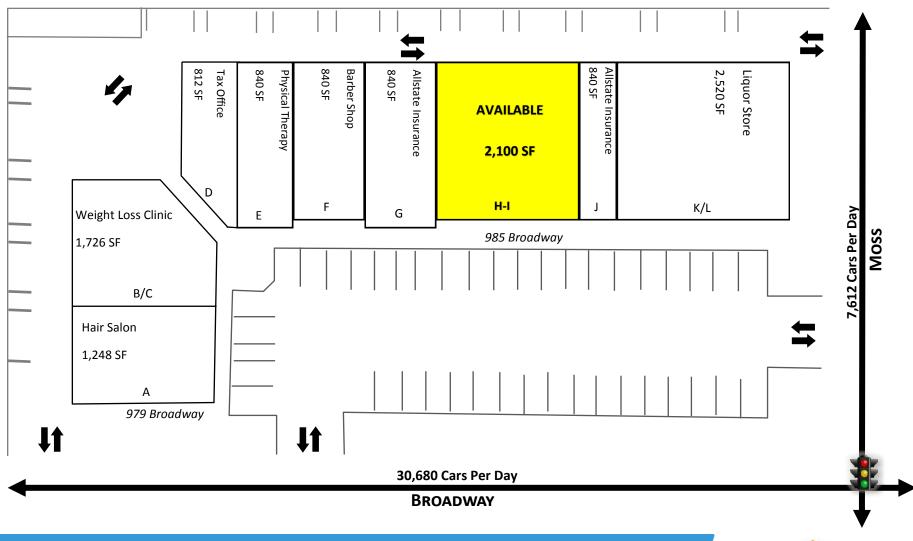

# SITE PLAN

For more information about this property, please contact:

Rob Bloom (619) 269-6076 Rob@DuhsCommercial.com CA License: 01302163 Craig Duhs (619) 491-0612 Craig@DuhsCommercial.com CA License: 01086079