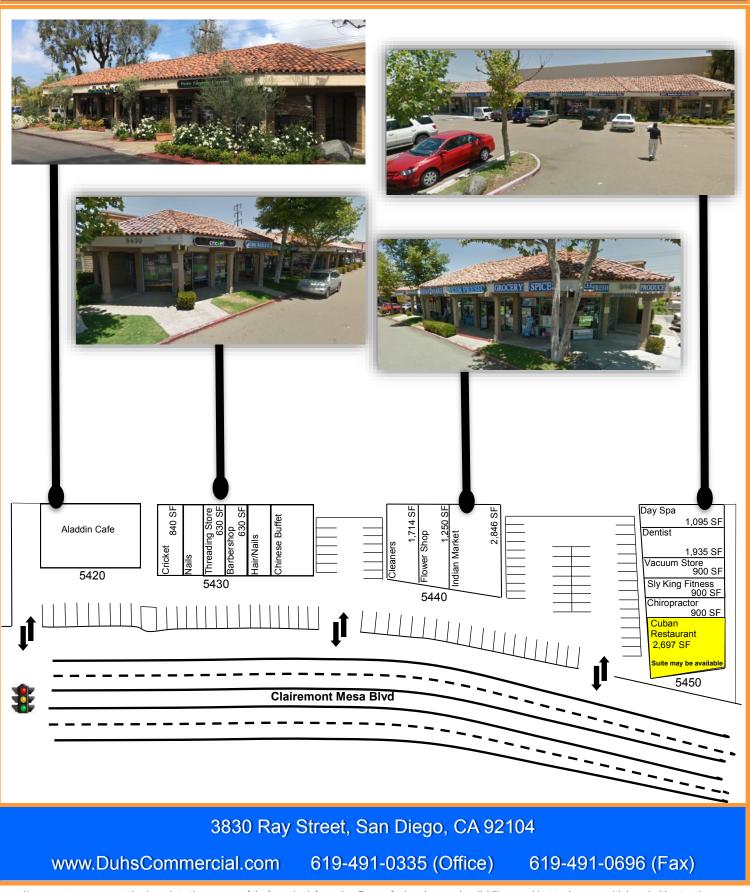

# SITE PLAN

No warranty or representation is made to the accuracy of the foregoing information. Terms of sale or lease and availability are subject to change or withdrawal without notice.

#### **Comments:**

- Great exposure and signage.
- 1/2 block west of I-805
- Please join Aladdin's Restaurant, Cricket and many others in this fine center.

CHIROPRACTIC

INDIAN MARKET

**VACUUM CENTER** 

OPTOMETR