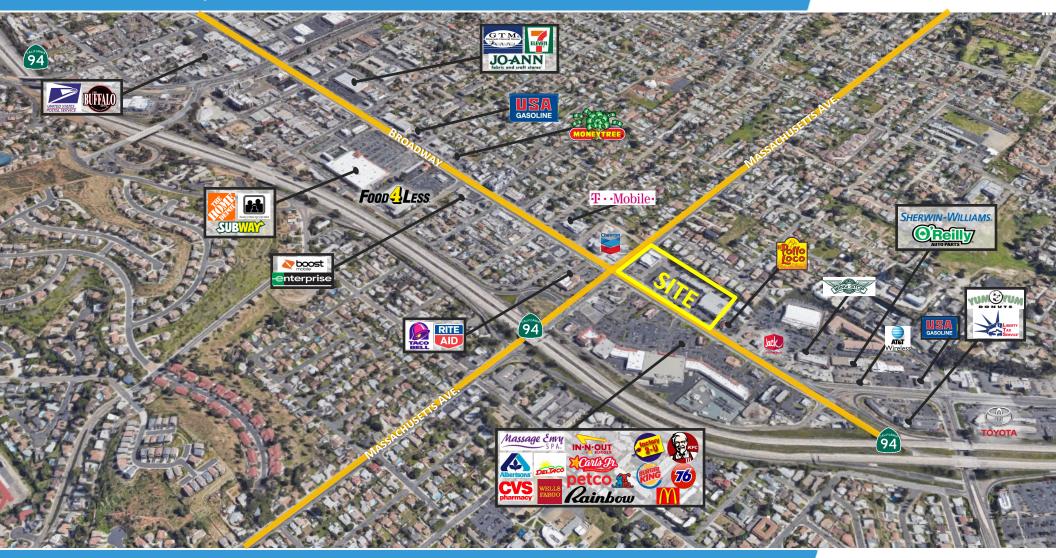

# AERIAL

7103-7143 Broadway, Lemon Grove, CA 91945

For more information about this property, please contact: