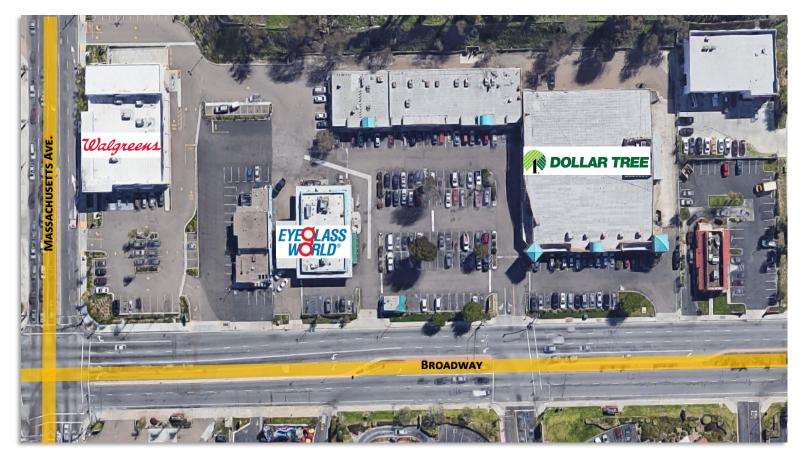

# AERIAL

7103-7143 Broadway, Lemon Grove, CA 91945

For more information about this property, please contact: