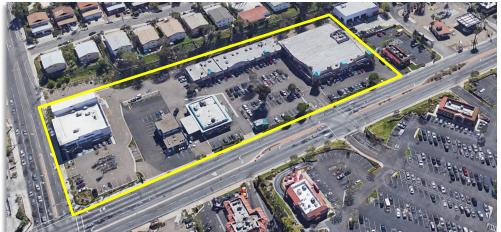

## FOR LEASE - LEMON GROVE SQUARE

7103-7143 Broadway, Lemon Grove, CA 91945

AVAILABLE: 100% Leased

TRAFFIC COUNTS:

Massachusetts Ave / Broadway (2016) 30,000 ADT Massachusetts / Broadway (2016) 32,000 ADT

TOTAL 62,000 ADT (2016)

 2017 DEMOGRAPHICS:
 1 MILE
 3 MILES
 5 MILES

 Total Population:
 22,621
 232,649
 580,228

 Average HH Income:
 \$67,516
 \$68,276
 \$74,353

Located in the heart of Lemon Grove area with retailers such as Home Depot, Albertsons, and Food4Less. Lemon Grove Square is located at one of the busiest intersections in Lemon Grove. Join Dollar Tree, H&R Block, Postal Annex, and Eyeglass World in this fine center.