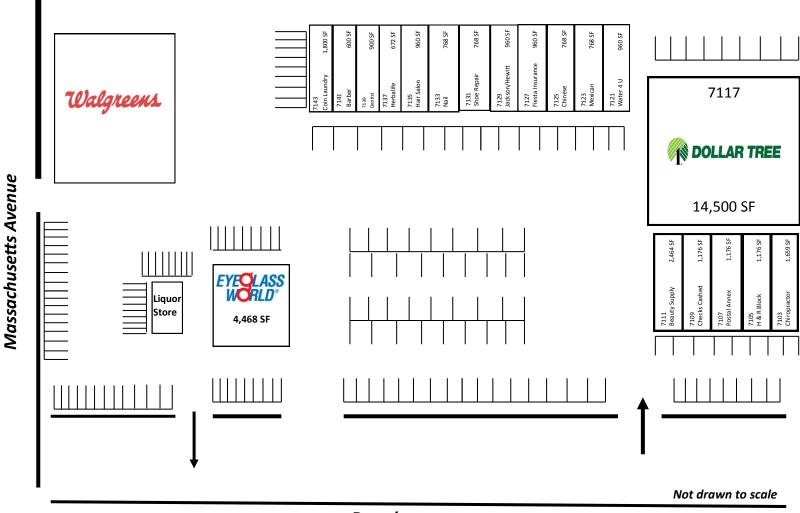

### SITE PLAN

7103-7143 Broadway, Lemon Grove, CA 91945

For more information about this property, please contact:

## FOR LEASE - LEMON GROVE SQUARE

7103-7143 Broadway, Lemon Grove, CA 91945

AVAILABLE: 100% Leased

TRAFFIC COUNTS:

Massachusetts Ave / Broadway (2016) 30,000 ADT Massachusetts / Broadway (2016) 32,000 ADT