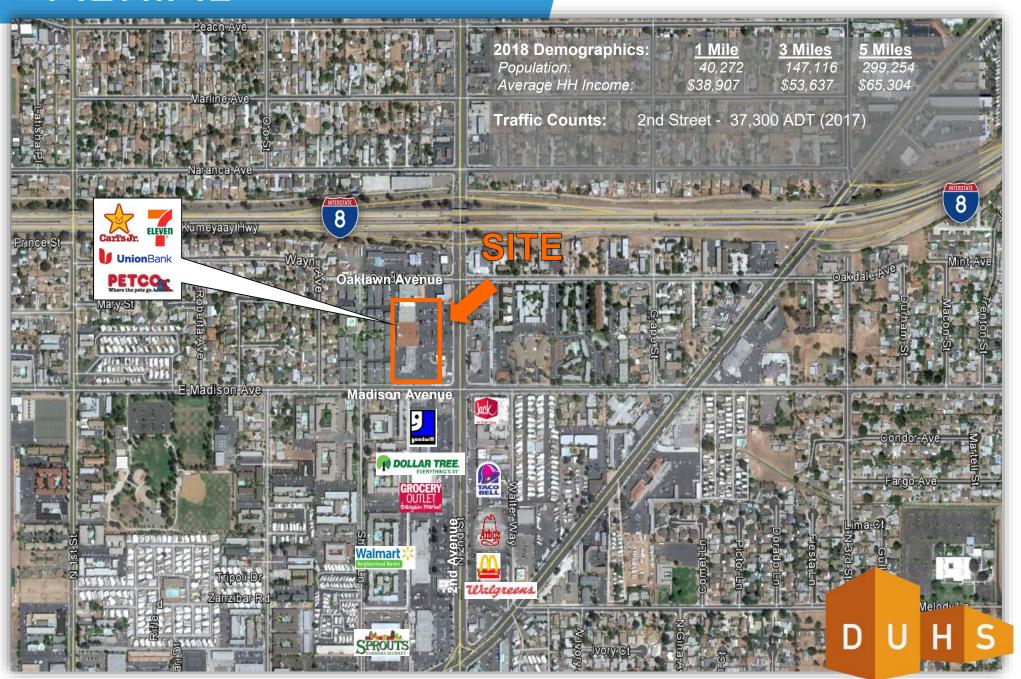

#### Highlights:

- Convenient Location Just Off The Freeway
- Great Traffic Counts 37,300 Cars Per Day
- Retailers on 2nd Street Include: Walmart, Dollar Tree, Eyeglass World, McDonalds, Grocery Outlet, Walgreens, Jack in the Box, Pep Boys, Sprouts Farmers Market, and Many More!

# **AERIAL**

No warranty or representation is made to the accuracy of the foregoing information. Terms of sale or lease and availability are subject to change or withdrawal without notice. 3830 Ray Street, San Diego, CA 92104 | Phone (619) 491-0335 | Fax (619) 491-0696 | www.DuhsCommercial.com