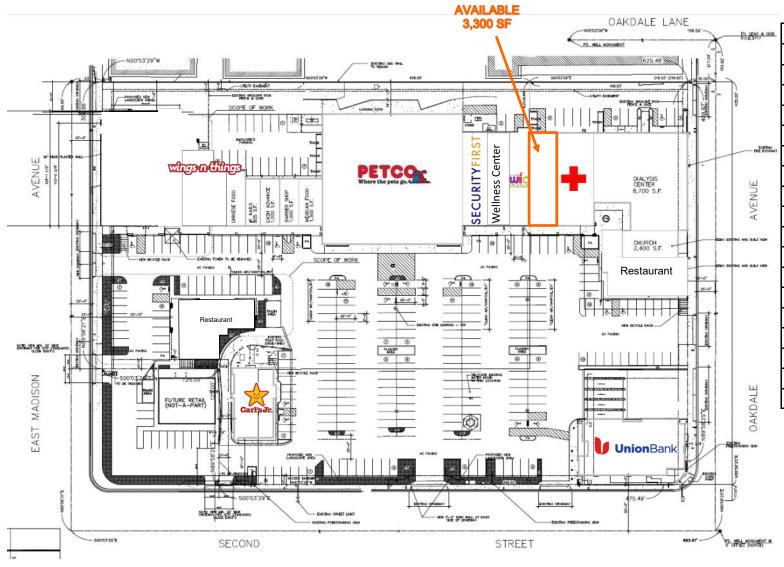

### Available: 3,300 SF

# SITE PLAN

| TENANT             | SUITE | SF     |
|--------------------|-------|--------|
| Carl's Jr.         | 520   | 3,155  |
| Donuts             | 526   | 800    |
| Wings N Things     |       | 1,500  |
| Chinese            | 530   | 1,189  |
| #1 Nails           | 532   | 805    |
| Cash Advance       | 534   | 1,000  |
| Barber Shop        | 536   | 1,000  |
| Mexican Food       | 538   | 1,300  |
| Petco              | 540   | 21,000 |
| Security First     | 554   | 3,584  |
| Wellness Center    | 558   | 1,480  |
| W.I.C. Store       | 560   | 2,262  |
| AVAILABLE          | 562   | 3,300  |
| American Red Cross | 564   | 4,000  |
| Dialysis Center    | 570   | 8,700  |
| Church             |       | 2,400  |
| Restaurant         | 576   | 3,600  |
| Union Bank         | 580   |        |
|                    |       |        |