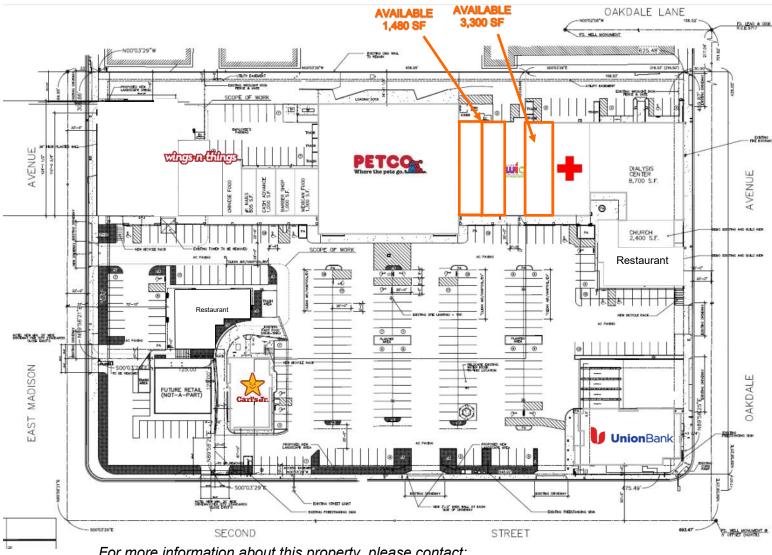

### SITE PLAN

| SUITE | SF                                                                                     |
|-------|----------------------------------------------------------------------------------------|
| 520   | 3,155                                                                                  |
| 526   | 800                                                                                    |
|       | 1,500                                                                                  |
| 530   | 1,189                                                                                  |
| 532   | 805                                                                                    |
| 534   | 1,000                                                                                  |
| 536   | 1,000                                                                                  |
| 538   | 1,300                                                                                  |
| 540   | 21,000                                                                                 |
| 554   |                                                                                        |
| 558   | 1,480                                                                                  |
| 560   | 2,262                                                                                  |
| 562   | 3,300                                                                                  |
| 564   | 4,000                                                                                  |
| 570   | 8,700                                                                                  |
| _     | 2,400                                                                                  |
| 576   | 3,600                                                                                  |
| 580   |                                                                                        |
|       | 520<br>526<br>530<br>532<br>534<br>536<br>538<br>540<br>554<br>560<br>52<br>564<br>570 |

Available: 1,480 - 3,300 SF

For more information about this property, please contact:

Craig Duhs (619) 491-0612 Craig@DuhsCommercial.com CA License: 01086079 Rob Bloom (619) 269-6076 Rob@DuhsCommercial.com CA License: 01302163