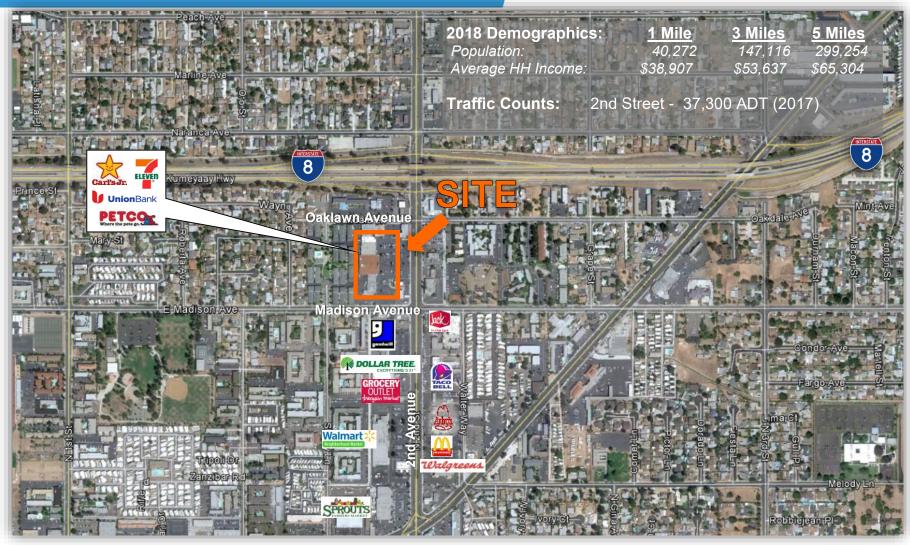

## **AERIAL**

For more information about this property, please contact:

Craig Duhs (619) 491-0612 Craig@DuhsCommercial.com CA License: 01086079 Rob Bloom (619) 269-6076 Rob@DuhsCommercial.com CA License: 01302163

#### **Highlights:**

- Petco, Carl's Jr., and Union Bank Anchored Center
- Great Traffic Counts and Located Right off Interstate 8 37,300 Cars Per Day
- Retailers on 2nd Street Include: Walmart, Party City, Grocery Outlet, Walgreens,
  Jack in the Box, Pep Boys, Sprouts Farmers Market, and Many More!