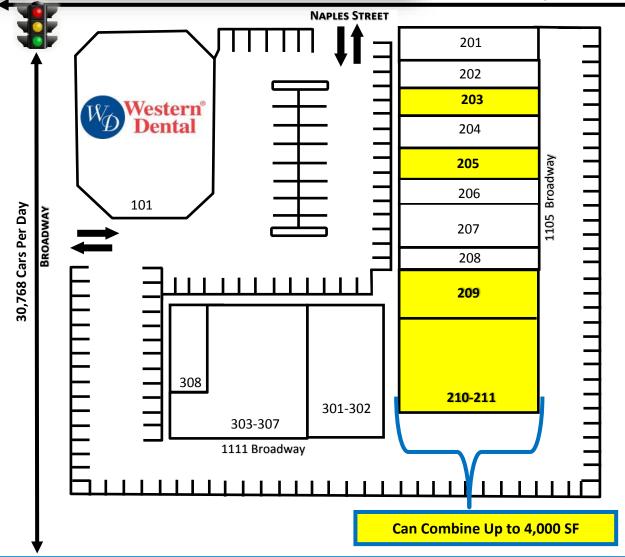

### SITE PLAN

### **NAPLES CENTRE**

7,557 Cars Per Day

| SUITE   | TENANT              | SF    |
|---------|---------------------|-------|
| 101     | Western Dental      | 5,590 |
| 201     | Weight Loss Doctor  | 1,472 |
| 202     | State Farm          | 1,088 |
| 203     | AVAILABLE           | 1,120 |
| 204     | Financial Services  | 1,360 |
| 205     | AVAILABLE           | 1,360 |
| 206     | El Latino Newspaper | 1,248 |
| 207     | Health Systems      | 1,696 |
| 208     | Health Systems      | 768   |
| 209     | AVAILABLE           | 1,360 |
| 210-211 | AVAILABLE           | 2,640 |
| 301-302 | SS Vascular         | 2,292 |
| 303-307 | SS Vascular         | 5,272 |
| 308     | Check Cashing       | 1,264 |