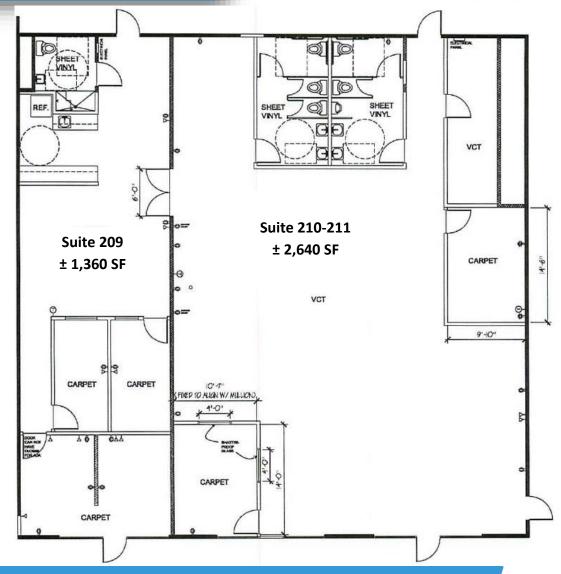

# **FLOOR PLAN**

### **NAPLES CENTRE**

1111 BROADWAY
SUITES 209-211
4,000 SF

For more information about this property, please contact:

Rob Bloom (619) 269-6076

Rob@DuhsCommercial.com CA License: 01302163 Craig Duhs (619) 491-0612

Craig@DuhsCommercial.com CA License: 01086079