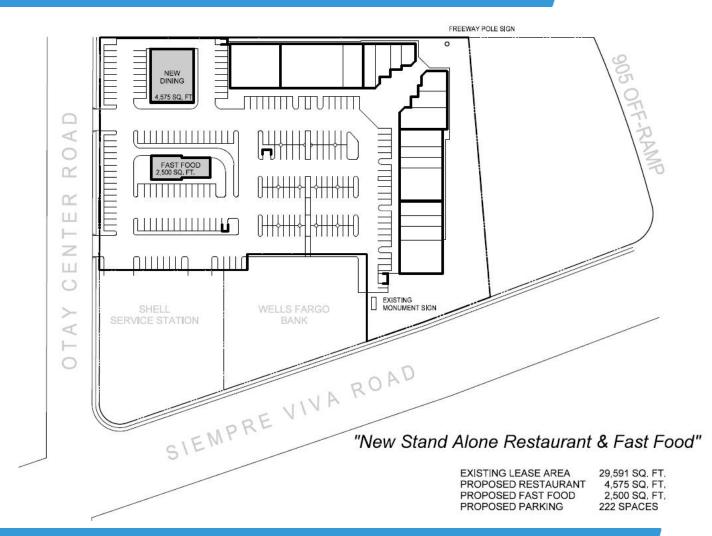

# POTENTIAL SITE PLAN

For more information about this property, please contact:

Austin Dias (619) 491-0335, Ext. 15 Austin@DuhsCommercial.com CA License: 01888482 Craig Duhs (619) 491-0612 Craig@DuhsCommercial.com CA License: 01086079

## **PROPOSED SITE PLAN**

For more information about this property, please contact:

Austin Dias (619) 491-0335, Ext. 15 Austin@DuhsCommercial.com CA License: 01888482 Craig Duhs (619) 491-0612 Craig@DuhsCommercial.com CA License: 01086079