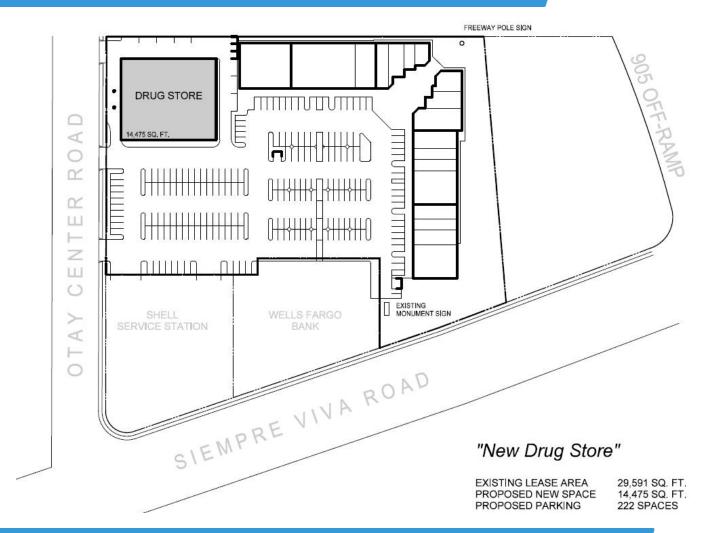

# POTENTIAL SITE PLAN

For more information about this property, please contact:

Austin Dias (619) 491-0335, Ext. 15 Austin@DuhsCommercial.com CA License: 01888482 Craig Duhs (619) 491-0612 Craig@DuhsCommercial.com CA License: 01086079

## **PROPOSED SITE PLAN**

For more information about this property, please contact:

Austin Dias (619) 491-0335, Ext. 15 Austin@DuhsCommercial.com CA License: 01888482 Craig Duhs (619) 491-0612 Craig@DuhsCommercial.com CA License: 01086079