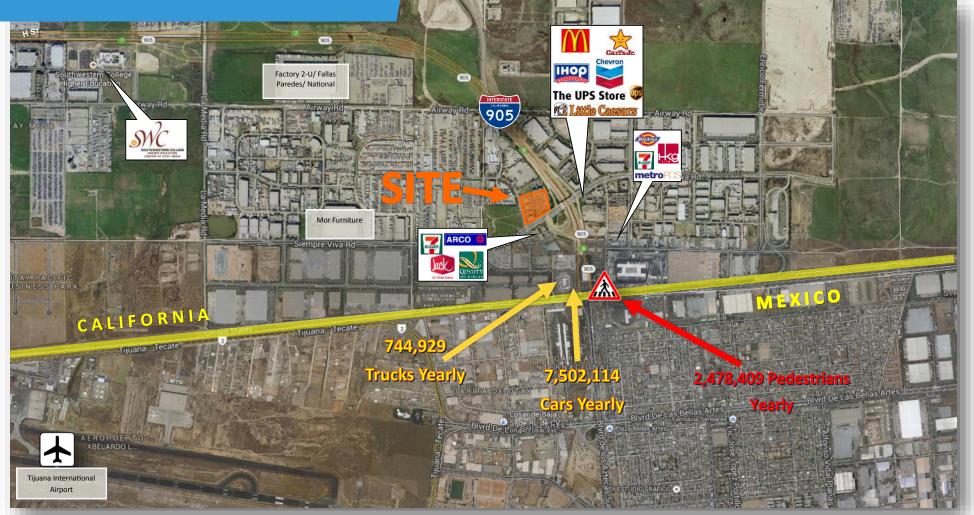

### AERIAL

#### **Highlights:**

- Well Positioned at the San Diego/US Mexico Truck Port of Entry
- •Third Busiest Commercial Port of Entry on US/Mexico Border

- 7,502,114 Cars (2011) - 744,929 Trucks (2011)