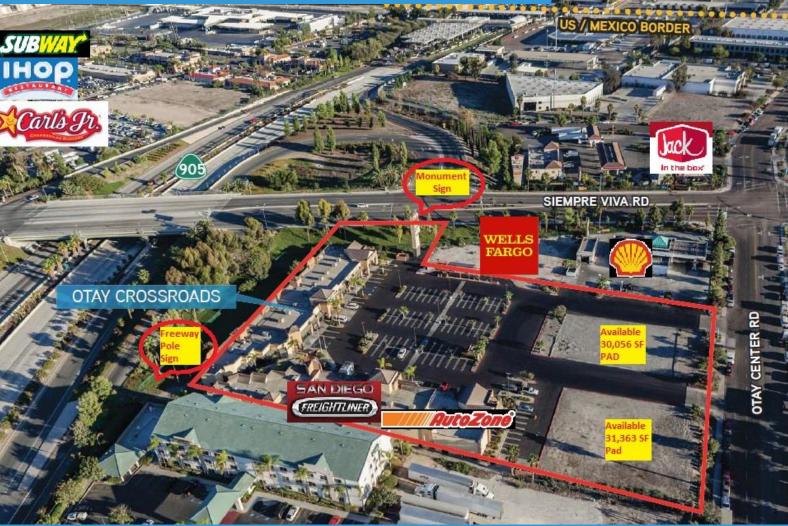

### AERIAL

#### Otay Crossroads

2445-2455 Otay Center Drive San Diego, CA 92154

#### Available:

- 929 SF 8,022 SF
- Two 30,000 SF Pads
- See Site Plans

#### **Highlights:**

- Well Positioned at the San Diego/US Mexico Truck Port of Entry
- •Third Busiest Commercial Port of Entry on US/Mexico Border

- 7,502,114 Cars (2011) - 744,929 Trucks (2011)