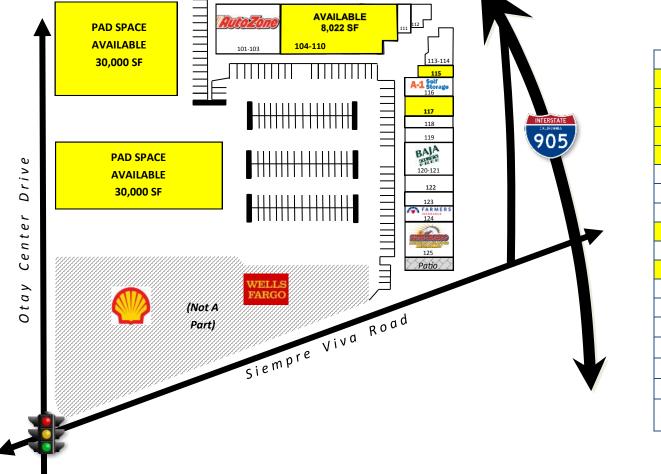

### SITE PLAN

| SUITE   | TENANT                             | SF    |
|---------|------------------------------------|-------|
| 101-103 | AutoZone                           | 4,800 |
| 104-106 | AVAILABLE                          | 3700  |
| 107     | AVAILABLE                          | 300   |
| 108     | AVAILABLE                          | 1,800 |
| 109     | AVAILABLE                          | 1,111 |
| 110     | AVAILABLE                          | 1,111 |
| 111     | Dental Lab                         | 661   |
| 112     | Tacos Y Gorditas                   | 574   |
| 113-114 | Maricos El Guerro                  | 1,037 |
| 115     | AVAILABLE                          | 929   |
| 116     | A-1                                | 1,600 |
| 117     | AVAILABLE                          | 1,440 |
| 118     | LaRosa Insurance                   | 928   |
| 119     | Cell Phones                        | 960   |
| 120-121 | Baja Duty Free                     | 2,640 |
| 122     | ABC Money Exchange                 | 1,200 |
| 123     | Sofia Auto Registration            | 960   |
| 124     | Farmers Insurance                  | 1,200 |
| 125     | Super Bronco Mexican<br>Restaurant | 2,640 |

#### Available:

- 929 SF 8,022 SF
- Two 30,000 SF Pads
- See Site Plans