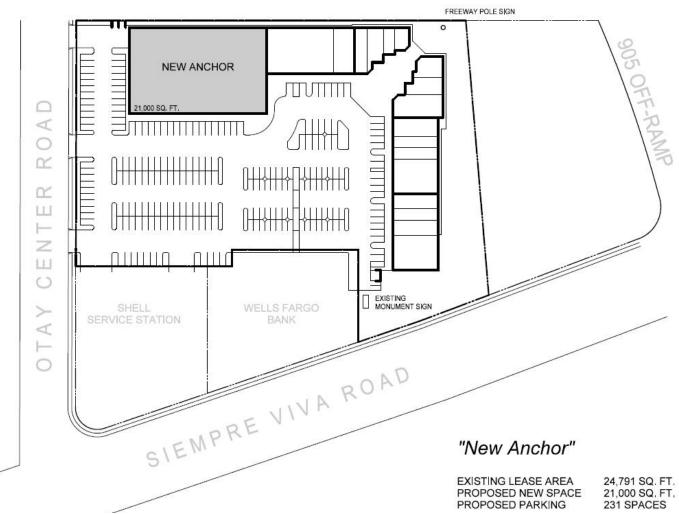

# POTENTIAL SITE PLAN

For more information about this property, please contact:

Austin Dias (619) 491-0335, Ext. 15 Austin@DuhsCommercial.com CA License: 01888482 Craig Duhs (619) 491-0612 Craig@DuhsCommercial.com CA License: 01086079

## **PROPOSED SITE PLAN**

For more information about this property, please contact:

Austin Dias (619) 491-0335, Ext. 15 Austin@DuhsCommercial.com CA License: 01888482 Craig Duhs (619) 491-0612 Craig@DuhsCommercial.com CA License: 01086079