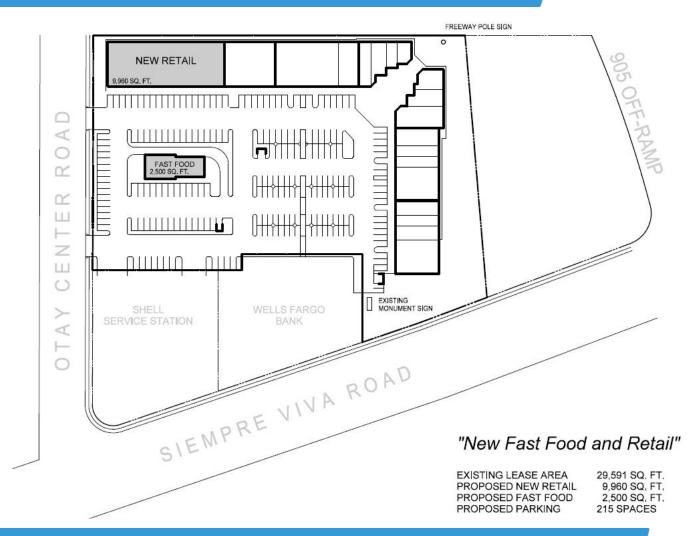

# POTENTIAL SITE PLAN

For more information about this property, please contact:

Austin Dias (619) 491-0335, Ext. 15 Austin@DuhsCommercial.com CA License: 01888482 Craig Duhs (619) 491-0612 Craig@DuhsCommercial.com CA License: 01086079

## **PROPOSED SITE PLAN**

For more information about this property, please contact:

Austin Dias (619) 491-0335, Ext. 15 Austin@DuhsCommercial.com CA License: 01888482 Craig Duhs (619) 491-0612 Craig@DuhsCommercial.com CA License: 01086079