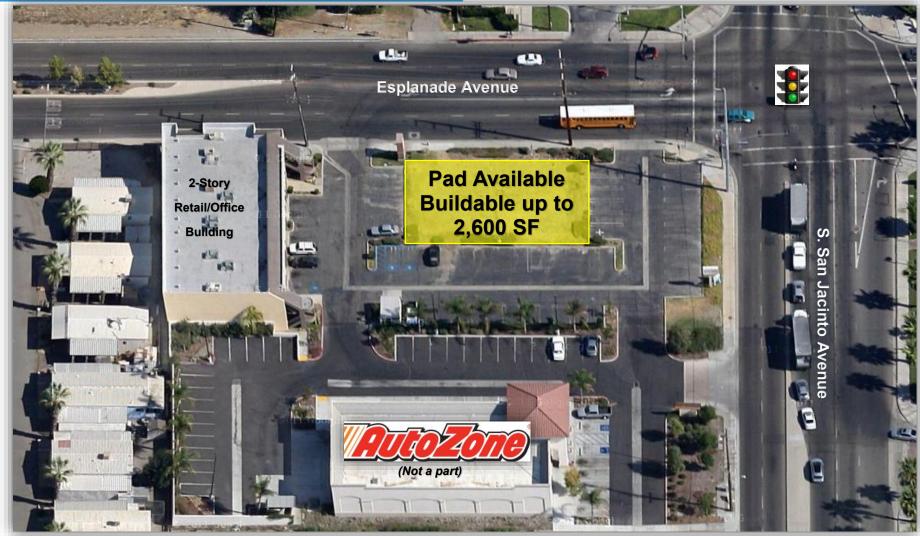

## SITE PLAN

For more information about this property, please contact:

Craig Duhs (619) 491-0612 Craig@DuhsCommercial.com CA License: 01086079

#### **AVAILABLE:**

- Pad Drive-Thru Opportunity 1,800 - 2,600 (Buildable)
- \$575,000