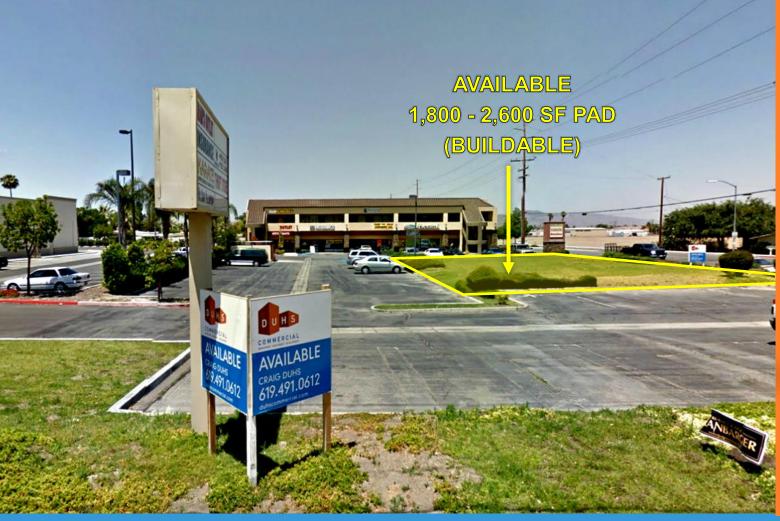

### **Corner Pad Space**

1520 S. San Jacinto Ave SWC San Jacinto & Esplanade San Jacinto, CA 92583

#### **AVAILABLE:**

- Pad Drive-Thru Opportunity 1,800 - 2,600 (Buildable)
- \$575,000

#### **HIGHLIGHTS:**

- One of The Busiest Signalized Intersections in San Jacinto
- Retailers Nearby Include:

For more information about this property, please contact:

Craig Duhs (619) 491-0612 Craig@DuhsCommercial.com CA License: 01086079 D U H S