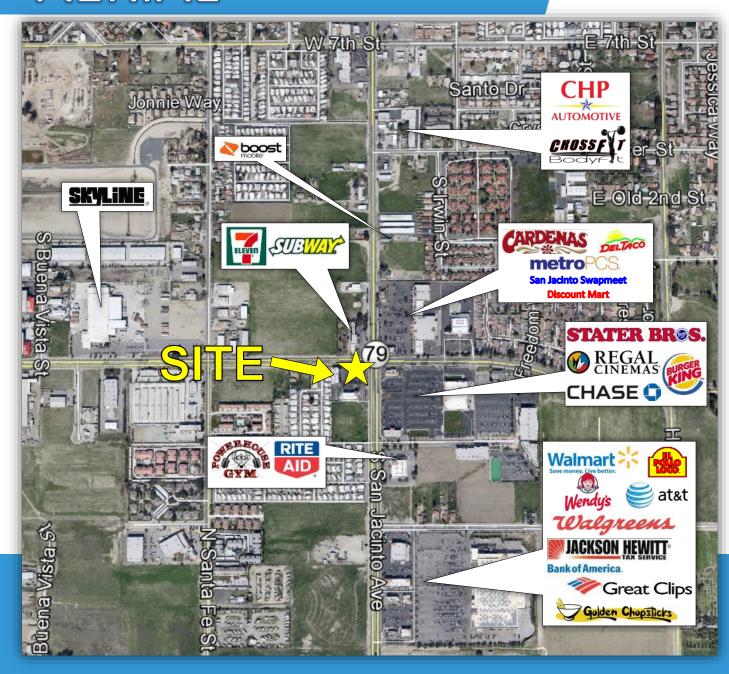

### **AERIAL**

#### **HIGHLIGHTS:**

- One of The Busiest Signalized Intersections in San Jacinto
- Retailers Nearby Include:

For more information about this property, please contact:

Craig Duhs (619) 491-0612 Craig@DuhsCommercial.com CA License: 01086079 D U H S