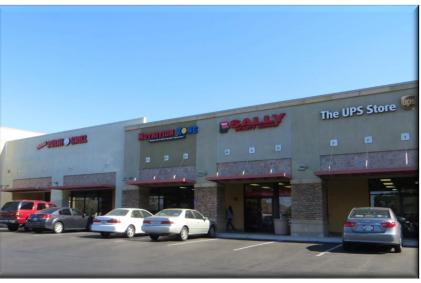

## MISSION GORGE ROAD

MATTRESS
DISCOUNTERS
4,050 SF

UPS STORE 1,350 SF

SALLY 1,500 SF NUTRITION ZONE 1,500 SF

SUSHI 1,601 SF

**OLIVE LANE** 

For more information about this property, please contact:

GREAT CUPS 1,200 SF BASKIN ROBBINS 1,350 SF

LUX NAILS 1,200 SF

STATE FARM 1,200 SF

STATE FARM 1,200 SF

AVAILABLE 1,200 SF

Scott Duhs (619) 491-0614 Scott@DuhsCommercial.com CA License: 01048874