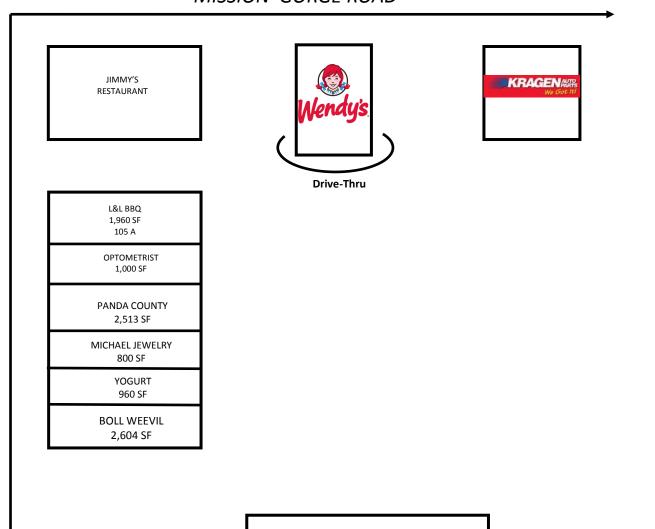

## Santee Village Square For Lease

LOCATION: 9615-9675 Mission Gorge Rd.

Santee, CA 92071

**AVAILABLE:** See Site Plan

TRAFFIC COUNT: Mission Gorge 32,700 (2016)

Cuyamaca <u>23,200</u> (2016)

Total 55.900

 DEMOGRAPHICS:
 1 MILE
 3 MILES
 5 MILES

## **COMMENTS:**

-Please join Vons, Kragen Auto Parts, Mattress Discounters, Jimmy's Family Restaurant, Baskin Robbins, Boll Weevil and many others.

For more information about this property, please contact:

## MISSION GORGE ROAD

MATTRESS
DISCOUNTERS
4,050 SF

UPS STORE 1,350 SF

SALLY 1,500 SF NUTRITION ZONE 1,500 SF

SUSHI 1,601 SF

**OLIVE LANE** 

For more information about this property, please contact:

GREAT CUPS 1,200 SF BASKIN ROBBINS 1,350 SF

LUX NAILS 1,200 SF

STATE FARM 1,200 SF

STATE FARM 1,200 SF

AVAILABLE 1,200 SF

Scott Duhs (619) 491-0614 Scott@DuhsCommercial.com CA License: 01048874