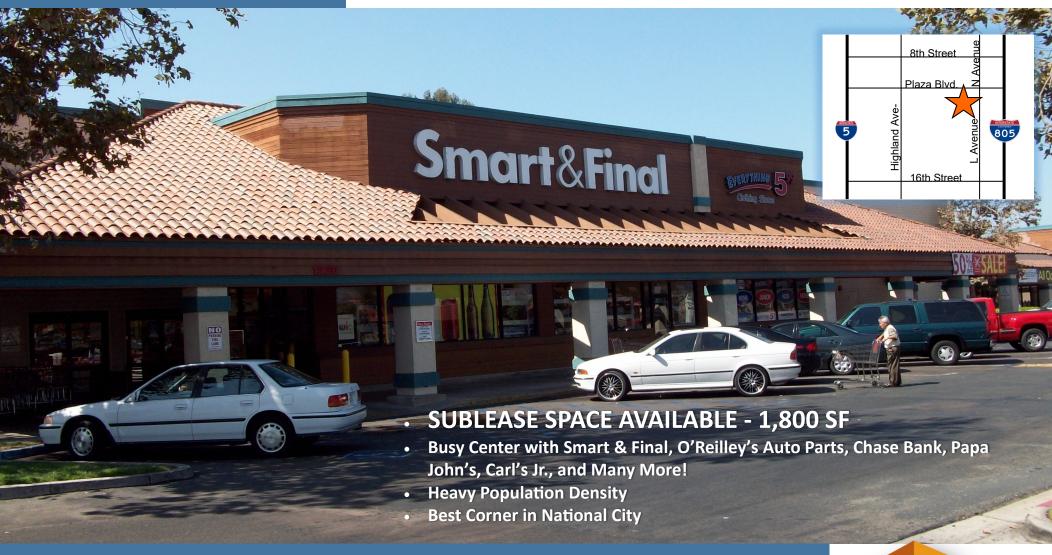

## **FOR LEASE**

## **SOUTHBAY PLAZA**

1130, 1132, 1210, 1240 E. Plaza Blvd. National City, California 91950

For more information about this property, please contact:

Scott Duhs (619) 491-0614 Scott@DuhsCommercial.com CA License: 01048874