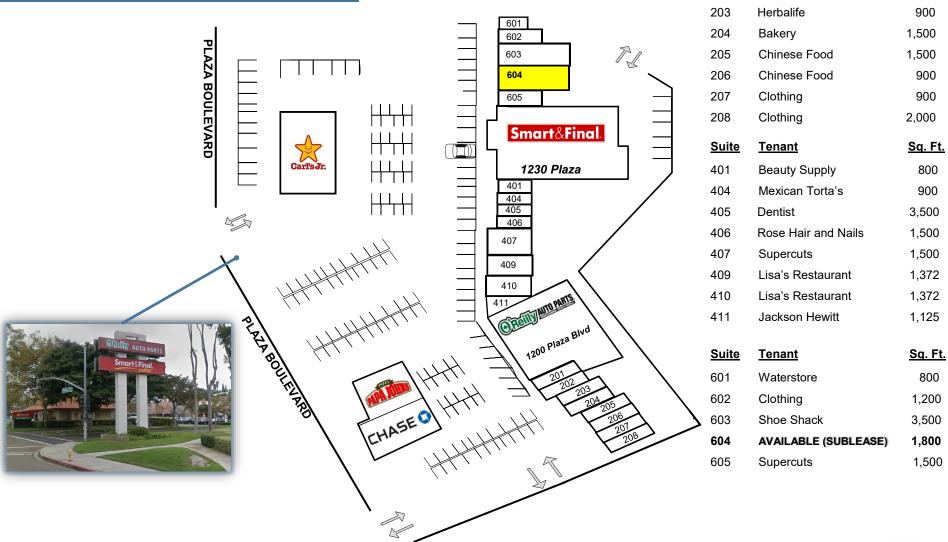

## SITE PLAN

Suite

201

202

**Tenant** 

Dentist

Optometrist

For more information about this property, please contact:

Scott Duhs (619) 491-0614 Scott@DuhsCommercial.com CA License: 01048874

Sq. Ft.

800

1,200