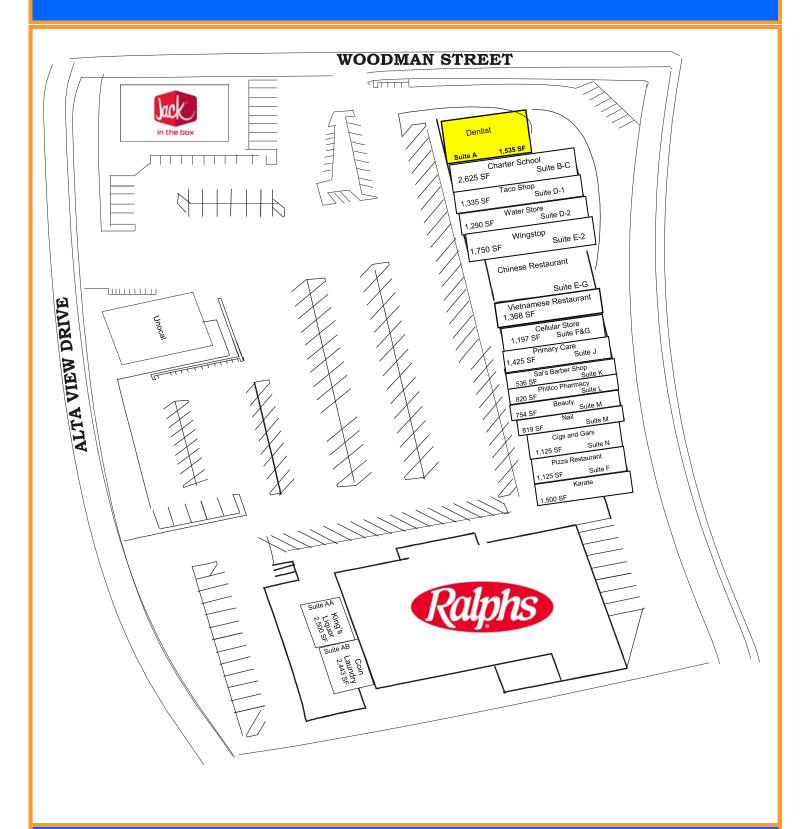

## SOUTH BAY TERRACES



2939 Alta View San Diego, CA 92139

AVAILABLE: See Site Plan

**TRAFFIC COUNTS:** Alta View Dr. 9,975 (2015)

Woodman St. <u>20,038</u> (2015)

**Total 30,013 ADT** 

 DEMOGRAPHICS
 1 Mile
 3 Miles
 5 Miles

 Population 2016:
 25,200
 172,483
 514,641

 Avg HH Income 2016:
 \$84,003
 \$80,325
 \$73,178



- Join Ralphs, Wingstop and Jack In The Box in this fine center.
- Strong credit tenants.
- Excellent demographics and traffic counts.





## For Further Information Contact:

**Scott Duhs** 

619-491-0614 (Direct) Scott@DuhsCommercial.com

CA License: 01048874

3830 Ray Street, San Diego, CA 92104 www.DuhsCommercial.com 619-491-0335 (Office) 619-491-0696 (Fax)

## SITE PLAN