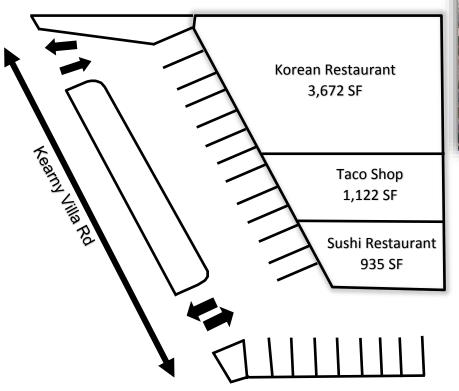

# SITE PLAN

5447 Kearny Villa Road San Diego, CA 92123

| Demographics:       | <u>1 Mile</u> | 2 Miles  | <u> 3 Miles</u> |
|---------------------|---------------|----------|-----------------|
| Population:         | 3,156         | 22,051   | 92,258          |
| Average HH Income:  | \$89,562      | \$82,358 | \$86,238        |
| Daytime Population: | 43,271        | 86,976   | 129,757         |

Traffic Counts:Kearny Villa Rd.= 12,024 Cars Per DayClairemont Mesa Blvd.= 24,490 Cars Per Day

For more information about this property, please contact:

Rob Bloom (619) 269-6076 Rob@DuhsCommercial.com CA License: 01302163 Craig Duhs (619) 491-0612 Craig@DuhsCommercial.com CA License: 01086079