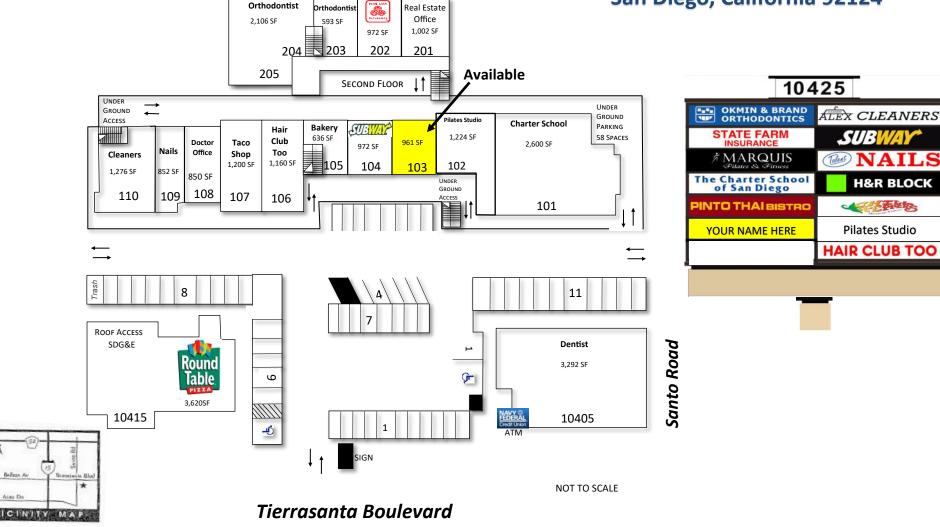

## SITE PLAN

#### **Tierra Del Sol Center**

10405-10425 Tierrasanta Blvd. San Diego, California 92124

For more information about this property, please contact:

Craig Duhs (619) 491-0612 (Direct) Craig@DuhsCommercial.com CA License: 01086079