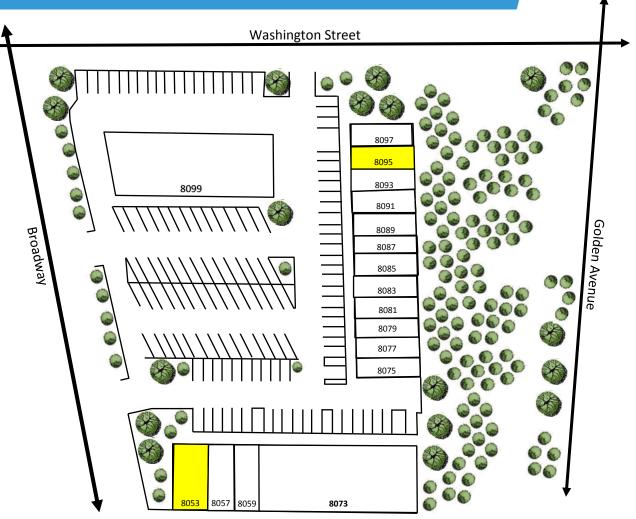

# SITE PLAN

#### **Former Restaurant** 2,520 8053 (MTM) 8057 Florist 1,056 8059 State Farm 1,080 8073 Charter School 9.000 Calvary Chapel 8075 1,200 8077 Calvary Chapel 1.200 8079 CosmoProf 1,200 CosmoProf 8081 1,200 8083 1.080 Massage 1.200 8085 Dentist 8087 Barber Shop 900 8089 Hair Salon 900 Pizza Hut 8091 1,140 8093 Mattress 1,020 8095 Chiropractor 1.200 **Potentially Available** 8097 Calvary Cross 1,500 6,000 8099 Anna's Restaurant

TENANT

SF

SUITE

For more information about this property, please contact:

Scott Duhs (619) 491-0614 Scott@DuhsCommercial.com CA License: 01048874

No warranty or representation is made to the accuracy of the foregoing information. Terms of sale or lease and availability are subject to change or withdrawal without notice.