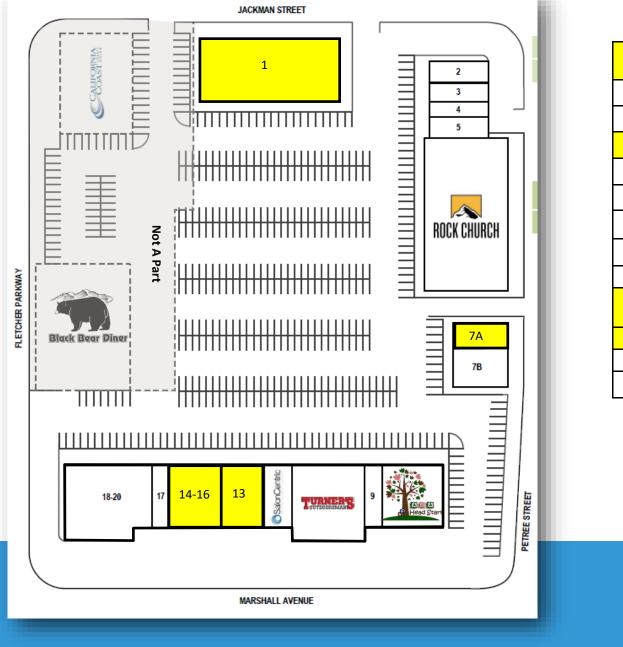

# SITE PLAN

| SUILE | IENANI                             | 55     |
|-------|------------------------------------|--------|
| 1     | AVAILABLE<br>Divisible to 1,085 sf | 11,990 |
| 2     | The Rock Church                    | 1,752  |
| 3-6   | The Rock Church                    | 21,425 |
| 7A    | AVAILABLE                          | 2,374  |
| 7B    | Summit Career College              | 2,786  |
| 8     | AKA Head Start                     | 5,530  |
| 9     | Foxy Nails                         | 1,121  |
| 10-11 | Turners Outdoorsman                | 6,880  |
| 12    | Salon Centric                      | 3010   |
| 13    | AVAILABLE<br>Divisible to 1,050 sf | 3,150  |
| 14-16 | AVAILABLE                          | 4,550  |
| 17    | Dry Cleaners                       | 1,050  |
| 18-20 | Chinese Restaurant                 | 7,716  |