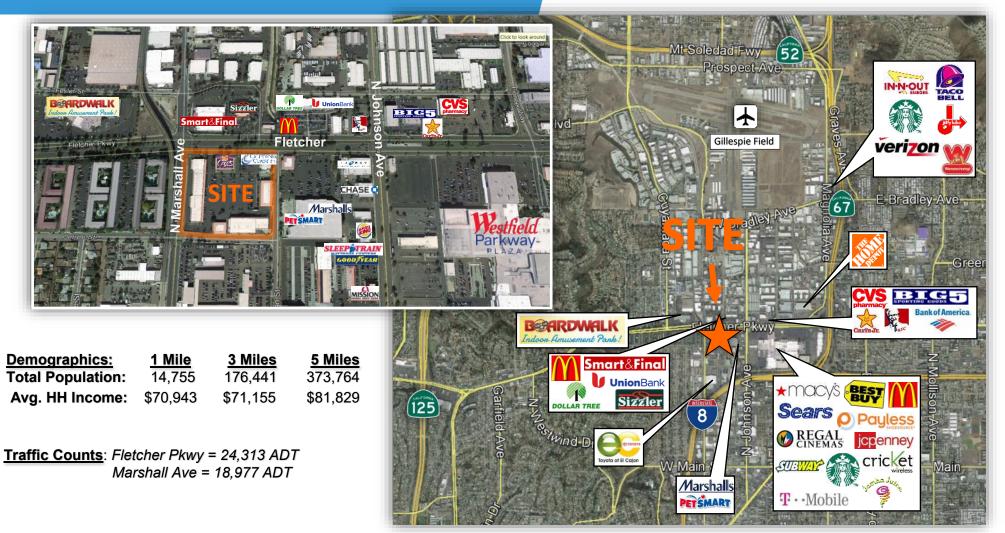

#### **Highlights:**

- Located One Block West of Westfield Parkway Shopping Center A One Million Square Foot Mall
- Easy Access to I-8 and Route 67

Marshalls PETSMART

- Five entrances and ample parking (5.75 / 1,000)
- Other Tenants in the Shopping Center Include: Turner's Outdoors, Salon Centric, Rock Church and others.

### AERIAL