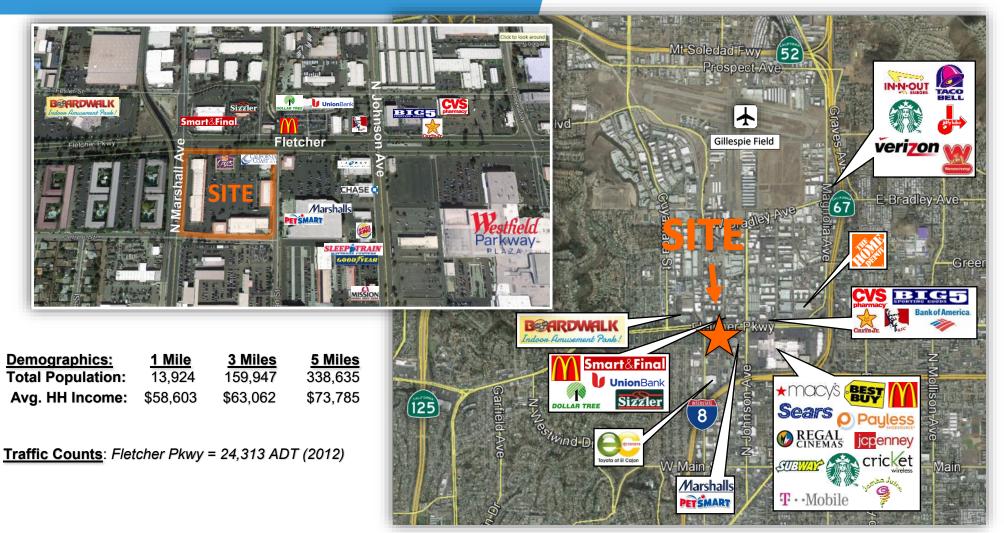

#### Highlights:

- Located One Block West of Westfield Parkway Shopping Center - A One Million Square Foot Mall
- Easy Access to I-8 and Route 67
- Other Tenants in the Area Include:

### AERIAL

For more information about this property, please contact:

Scott Duhs (619) 491-0614 Scott@DuhsCommercial.com CA License: 01048874

No warranty or representation is made to the accuracy of the foregoing information. Terms of sale or lease and availability are subject to change or withdrawal without notice. 3830 Ray Street, San Diego, CA 92104 | Phone (619) 491-0335 | Fax (619) 491-0696 | www.DuhsCommercial.com