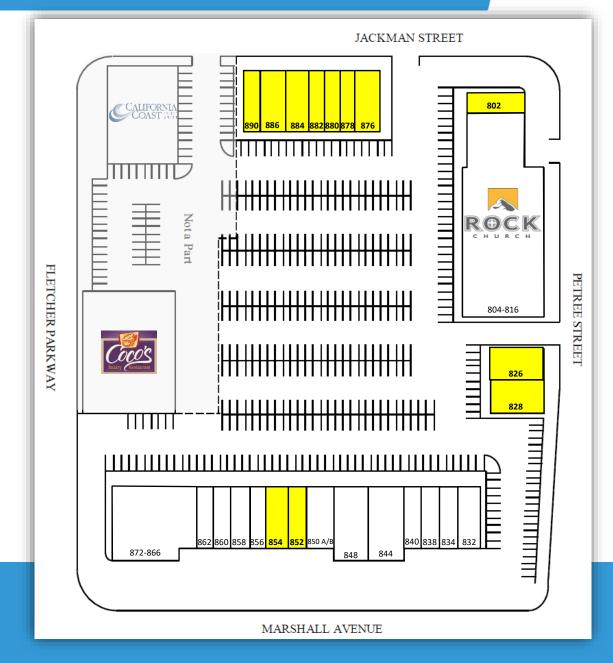

#### <u>Available</u>:

- See Site Plan
- 1,050 15,140 SF

# SITE PLAN

SUITE TENANT SF AVAILABLE 802 1.752 804 The Rock Church 1,541 The Rock Church 1,051 806 808 The Rock Church 1.612 816 The Rock Church 16.863 **AVAILABLE** 826 2,374 **AVAILABLE** 828 2,786 832 Headstart 2,450 834 Headstart 1,400 838 Headstart 1,680 840 Foxy Nails 1,121 844 Turners Outdoorsman 3,280 848 Turners Outdoorsman 3,600 Malys of California 850 A/B 3010 AVAILABLE 852 1.050 854 AVAILABLE 2,100 856-860 Play Town Indoor Playground 4,550 Home Country Buffet 866-872 7,716 **AVAILABLE** 876 2,100 AVAILABLE 878 1,085 **AVAILABLE** 880 1,400 882 **AVAILABLE** 1,400 AVAILABLE 884 1,589 886 AVIALABLE 3,284 890 AVAILABLE 1,132