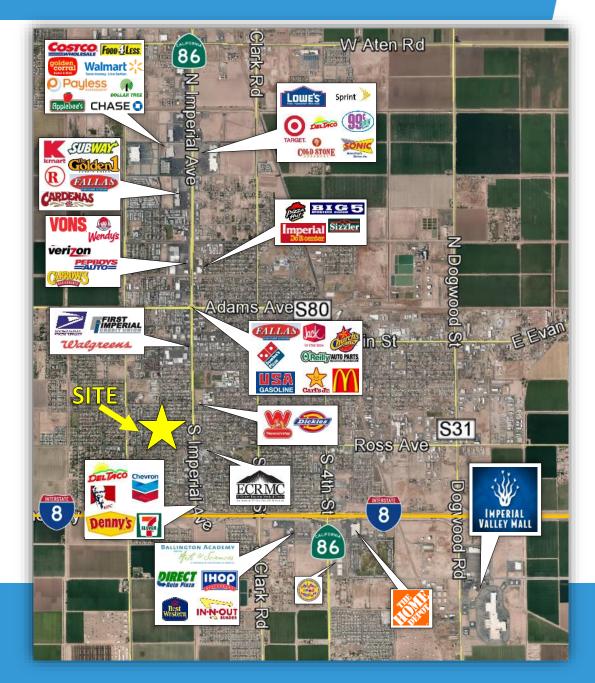

# FOR LEASE

1850 S Imperial Ave, El Centro, CA 92243

**AVAILABLE: ± 1,773 SF** 

- Co-Tenancy with Chevron Gas Station & C-Store
- Excellent, High-Traffic Location at 1st Intersection from interstate 8
- Imperial Avenue is the Main North/South Corridor in El Centro
- Ideal for Restaurant or Any Other Retail Uses



**Your Name Here** 

For more information about this property, please contact:

Rob Bloom (619) 269-6076 Rob@DuhsCommercial.com CA License: 01302163



### FLOOR PLAN

#### 1850 S Imperial Ave, El Centro, CA 92243



For more information about this property, please contact:

Rob Bloom (619) 269-6076 Rob@DuhsCommercial.com CA License: 01302163



# AERIAL



#### 1850 S Imperial Ave, El Centro, CA 92243



#### **DEMOGRAPHICS**

|                   | 1 MILE   | 3 MILES  | 5 MILES  |
|-------------------|----------|----------|----------|
| TOTAL POPULATION: | 21,861   | 52,569   | 69,716   |
| AVG. HH INCOME:   | \$50,586 | \$58,708 | \$59,546 |

**TRAFFIC COUNTS:** OVER 30,000 ADT (2012)