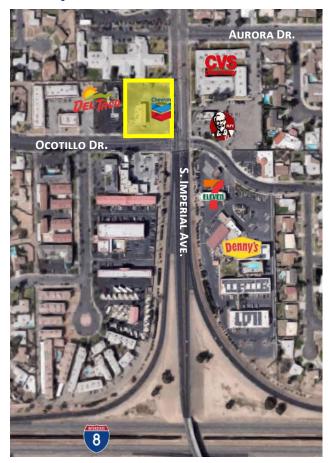

# FOR LEASE

1850 S Imperial Ave, El Centro, CA 92243

**AVAILABLE: ± 1,773 SF** 

- Co-Tenancy with Chevron Gas Station & C-Store
- Excellent, High-Traffic Location at 1st Intersection from interstate 8
- Imperial Avenue is the Main North/South Corridor in El Centro
- Ideal for Restaurant or Any Other Retail Uses



**Your Name Here** 

For more information about this property, please contact:

Rob Bloom (619) 269-6076 Rob@DuhsCommercial.com CA License: 01302163



### FLOOR PLAN

#### 1850 S Imperial Ave, El Centro, CA 92243



For more information about this property, please contact:

Rob Bloom (619) 269-6076 Rob@DuhsCommercial.com CA License: 01302163



# AERIAL



#### 1850 S Imperial Ave, El Centro, CA 92243



#### **DEMOGRAPHICS**

|                   | 1 MILE   | 3 MILES  | 5 MILES  |
|-------------------|----------|----------|----------|
| TOTAL POPULATION: | 21,861   | 52,569   | 69,716   |
| AVG. HH INCOME:   | \$50,586 | \$58,708 | \$59,546 |

**TRAFFIC COUNTS:** OVER 30,000 ADT (2012)