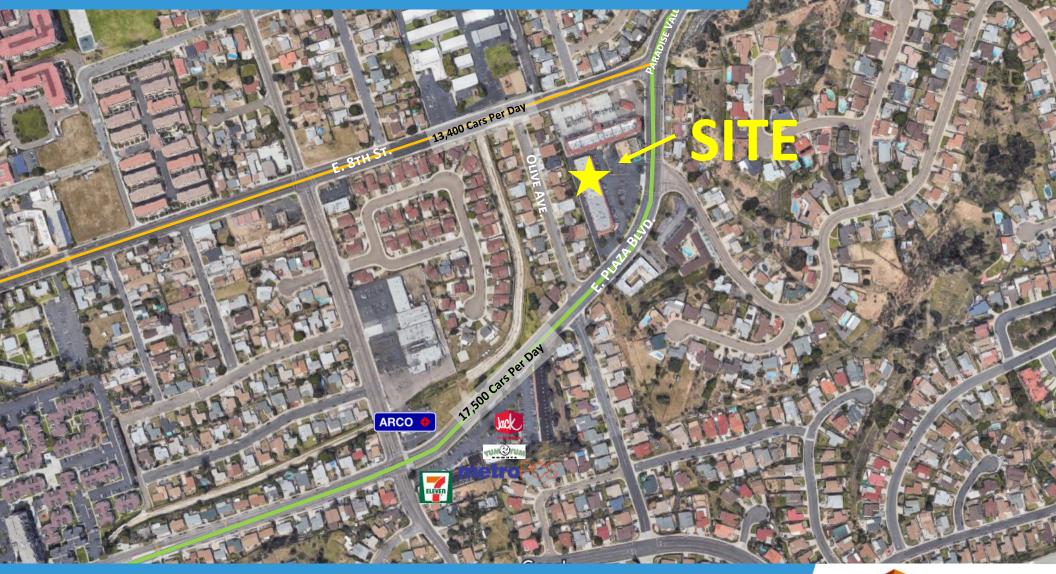

## AERIAL AVAILABLE: 996 - 3,432 SF 3403 E Plaza Blvd, National City, CA 91950

For more information about this property, please contact:

Anthony Acosta (619) 491-0335 ext. 18 Anthony@DuhsCommercial.com CA License: 01900150

No warranty or representation is made to the accuracy of the foregoing information. Terms of sale or lease and availability are subject to change or withdrawal without notice. 3830 Ray Street, San Diego, CA 92104 | Phone (619) 491-0335 | Fax (619) 491-0696 | www.DuhsCommercial.com