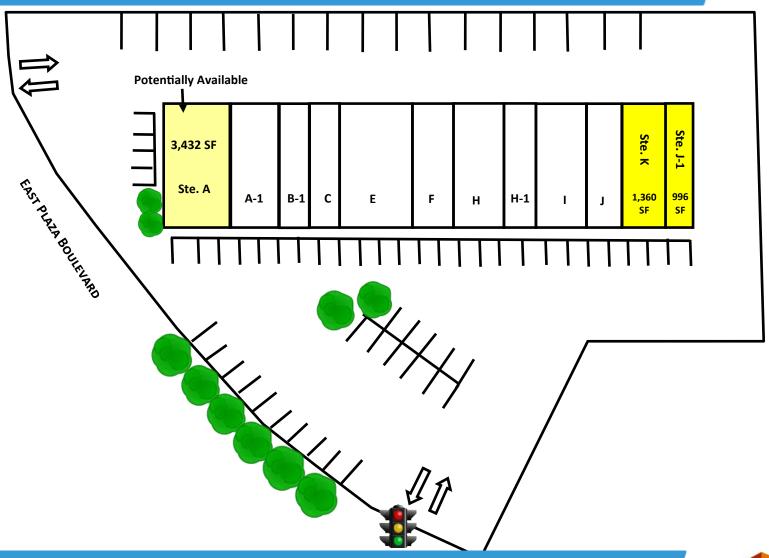

## SITE PLAN

AVAILABLE: 996 - 3,432 SF

3403 E Plaza Blvd, National City, CA 91950

For more information about this property, please contact:

Anthony Acosta (619) 491-0335 ext. 18 Anthony@DuhsCommercial.com CA License: 01900150

No warranty or representation is made to the accuracy of the foregoing information. Terms of sale or lease and availability are subject to change or withdrawal without notice. 3830 Ray Street, San Diego, CA 92104 | Phone (619) 491-0335 | Fax (619) 491-0696 | www.DuhsCommercial.com