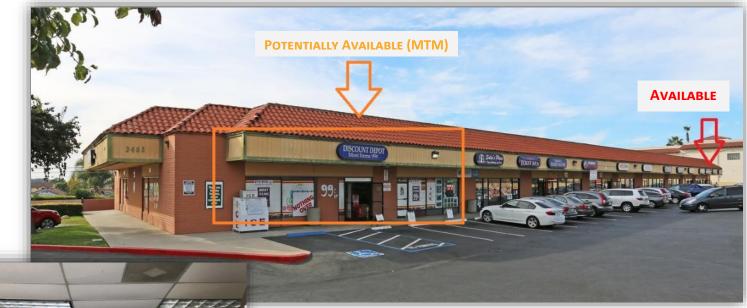

he foregoing information. Terms of sale or lease and availability are subject to change or withdrawal without notice. 3830 Ray Street, San Diego, CA 92104 | Phone (619) 491-0335 | Fax (619) 491-0696 | www.DuhsCommercial.com



Your Name Here

## SITE PLAN

AVAILABLE: 996 - 3,432 SF

3403 E Plaza Blvd, National City, CA 91950



For more information about this property, please contact:

Anthony Acosta (619) 491-0335 ext. 18 Anthony@DuhsCommercial.com CA License: 01900150



No warranty or representation is made to the accuracy of the foregoing information. Terms of sale or lease and availability are subject to change or withdrawal without notice. 3830 Ray Street, San Diego, CA 92104 | Phone (619) 491-0335 | Fax (619) 491-0696 | www.DuhsCommercial.com

## AVAILABLE: 996 - 3,432 SF PHOTOS







#### **DEMOGRAPHICS: (2018)**

|                   | 1Mile    | <u>3Miles</u> | 5Miles   |
|-------------------|----------|---------------|----------|
| Total Population: | 31,150   | 238,097       | 554,624  |
| Avg. HH Income:   | \$73,331 | \$67,049      | \$69,170 |

#### TRAFFIC COUNT: (2017)

| E Plaza Blvd / Olive Ave      | 17,500 ADT |
|-------------------------------|------------|
| E 8th St / Olive Ave          | 13,400 ADT |
| Paradise Valley Rd / E 8th St | 23,900 ADT |

For more information about this property, please contact:

**Anthony Acosta** (619) 491-0335 ext. 18 Anthony@DuhsCommercial.com CA License: 01900150



No warranty or representation is made to the accuracy of the foregoing information. Terms of sale or lease and availability are subject to change or withdr