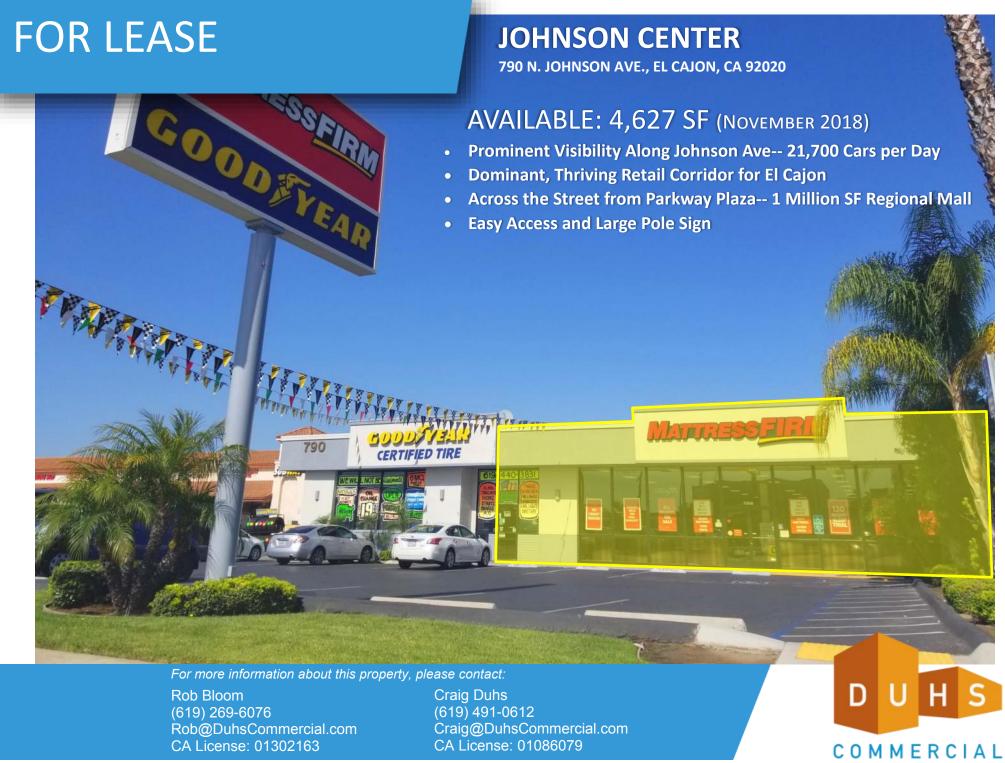

**BROKERAGE • INVESTMENT • DEVELOPMENT** 





Rob Bloom (619) 269-6076 Rob@DuhsCommercial.com CA License: 01302163 Craig Duhs (619) 491-0612 Craig@DuhsCommercial.com CA License: 01086079

D

## **FLOOR PLAN**



| Population                | 1 Mile    | 2 Mile    | 3 Mile    |
|---------------------------|-----------|-----------|-----------|
| 2018 Total Population:    | 18,349    | 91,785    | 167,928   |
| 2023 Population:          | 19,108    | 95,497    | 174,910   |
| Pop Growth 2018-<br>2023: | 4.14%     | 4.04%     | 4.16%     |
| Average Age:              | 34.90     | 36.20     | 37.40     |
| Households                |           |           |           |
| 2018 Total Households:    | 6,923     | 32,320    | 60,058    |
| HH Growth 2018-2023:      | 4.15%     | 4.07%     | 4.1