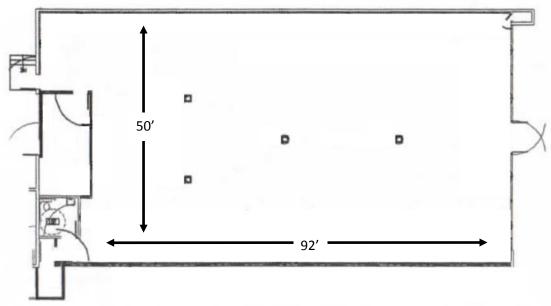

## **FLOOR PLAN**

| Population                | 1 Mile    | 2 Mile    | 3 Mile    |
|---------------------------|-----------|-----------|-----------|
| 2018 Total Population:    | 18,349    | 91,785    | 167,928   |
| 2023 Population:          | 19,108    | 95,497    | 174,910   |
| Pop Growth 2018-<br>2023: | 4.14%     | 4.04%     | 4.16%     |
| Average Age:              | 34.90     | 36.20     | 37.40     |
| Households                |           |           |           |
| 2018 Total Households:    | 6,923     | 32,320    | 60,058    |
| HH Growth 2018-2023:      | 4.15%     | 4.07%     | 4.15%     |
| Median Household Inc:     | \$50,251  | \$48,593  | \$56,203  |
| Avg Household Size:       | 2.60      | 2.80      | 2.70      |
| 2018 Avg HH Vehicles:     | 2.00      | 2.00      | 2.00      |
| Housing                   |           |           |           |
| Median Home Value:        | \$471,018 | \$438,725 | \$458,823 |
| Median Year Built:        | 1972      | 1972      | 1971      |