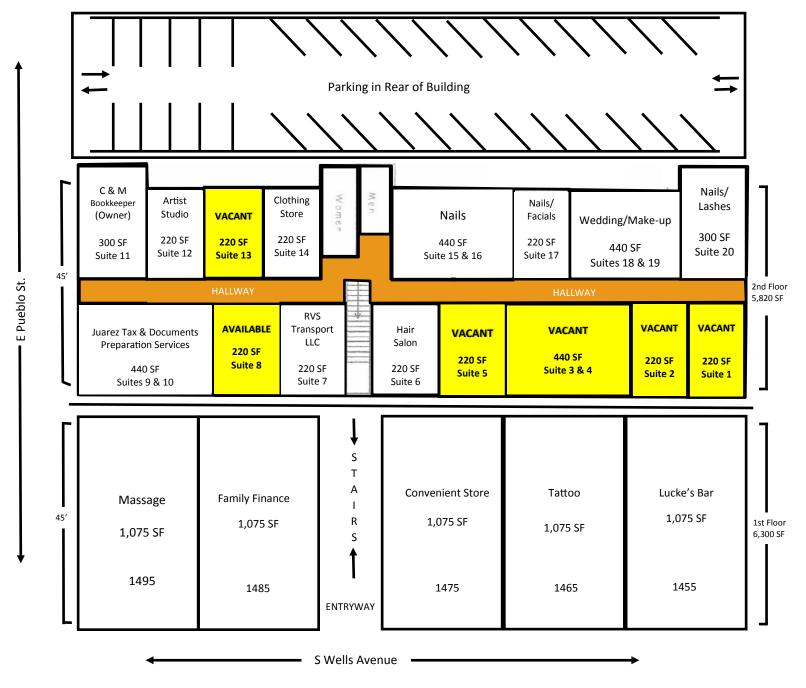

## FOR LEASE BY OWNER

1455 - 1495 S WELLS AVENUE RENO, NV 89502





- GREAT LOCATION & DEMOGRAPHICS
- PARKING LOT IN THE BACK OF THE BUILDING
- 25 PARKING SPACES: 4/1000 SF



REMODEL UNDERWAY!

UNDER NEW OWNERSHIP!

For more information about this property, please contact owner:

Craig Duhs
(619) 540-1001
Craig@DuhsCommercial.com
CA License: 01086079

ercial.com 079 1479 S. Wells Av





YOUR MAN

### SITE PLAN



### **DEMOGRAPHICS**

#### 2015

### **TOTAL POPULATION**

1 MILE: 19,677 3 MILES: 125,742 5 MILES: 231,172

### **AVG. HH INCOME**

1 MILE: \$25,931 3 MILES: \$32,715 5 MILES: \$39,331

### TRAFFIC COUNT 2014

WELLS AVE = 29,500 ADT



# PHOTOS AFTER REMODEL















# **AERIAL**



For more information about this property, please contact owner:

Craig Duhs (619) 540-1001 Craig@DuhsCommercial.com CA License: 01086079



# **AERIAL**



For more information about this property, please contact owner:

Craig Duhs (619) 540-1001 Craig@DuhsCommercial.com CA License: 01086079



## **LEASING** BY OWNER



### **CRAIG DUHS**

OWNER

619-540-1001

CA LICENSE # 01086079

CRAIG@DUHSCOMMERCIAL.COM

### **DUHS COMMERCIAL, INC.**

3830 RAY STREET

SAN DIEGO, CA 92104

619-491-0335 (OFFICE)

61