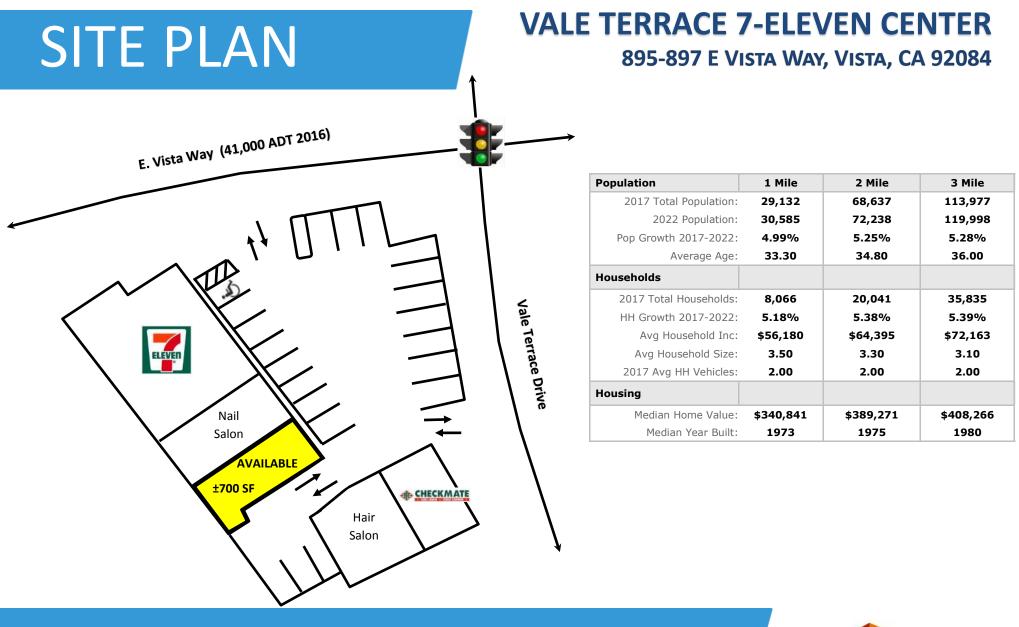

### **VALE TERRACE 7-ELEVEN CENTER**

895-897 E VISTA WAY, VISTA, CA 92084

AVAILABLE: ±700 SF