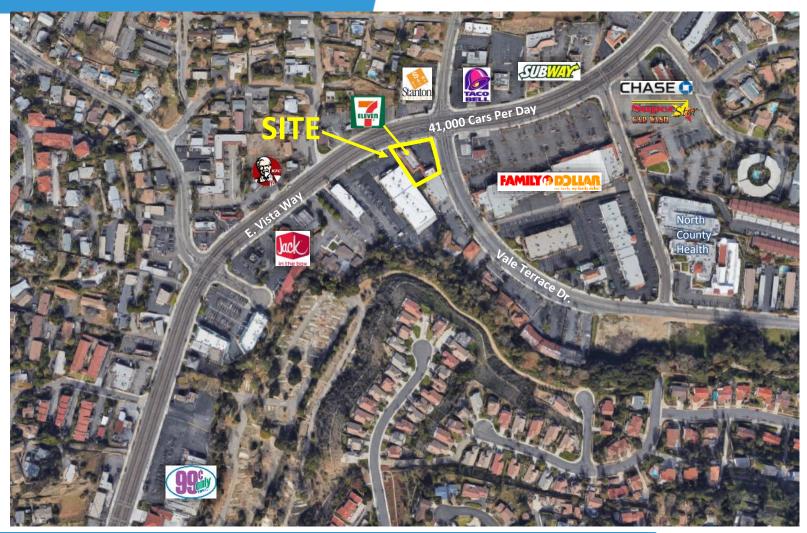

### AERIAL

### VALE TERRACE 7-ELEVEN CENTER 895-897 E VISTA WAY, VISTA, CA 92084

For more information about this property, please contact:

Rob Bloom (619) 269-6076 Rob@DuhsCommercial.com CA License: 01302163

No warranty or representation is made to the accuracy of the foregoing information. Terms of sale or lease and availability are subject to change or withdrawal without notice. 3830 Ray Street San Diego, CA 92104 | Phone (619) 491-0335 | Fax (619) 491-0696 | www.DuhsCommercial.com