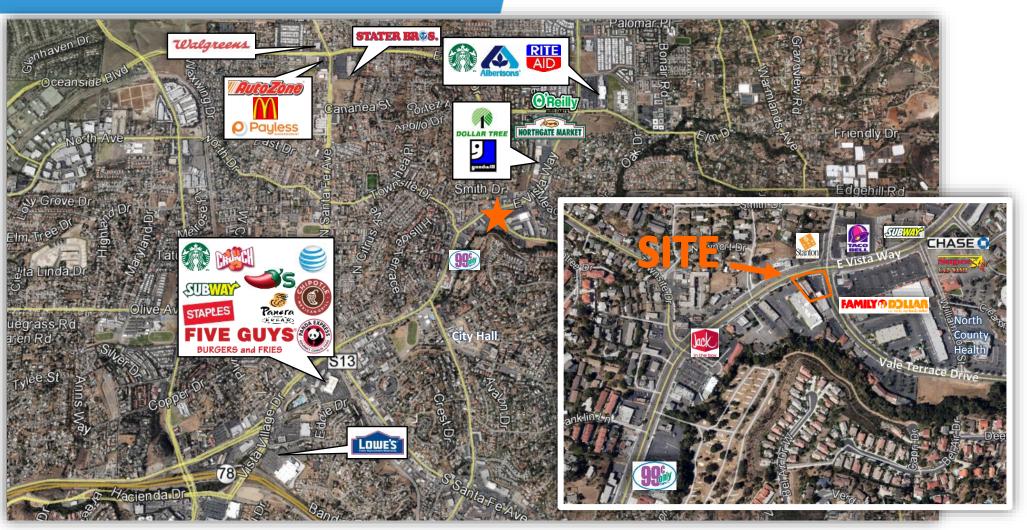

## AERIAL

### VALE TERRACE 7-ELEVEN CENTER 895-897 E VISTA WAY, VISTA, CA 92084

For more information about this property, please contact:

Rob Bloom (619) 269-6076 Rob@DuhsCommercial.com CA License: 01302163

No warranty or representation is made to the accuracy of the foregoing information. Terms of sale or lease and availability are subject to change or withdrawal without notice. 3830 Ray Street San Diego, CA 92104 | Phone (619) 491-0335 | Fax (619) 491-0696 | www.DuhsCommercial.com