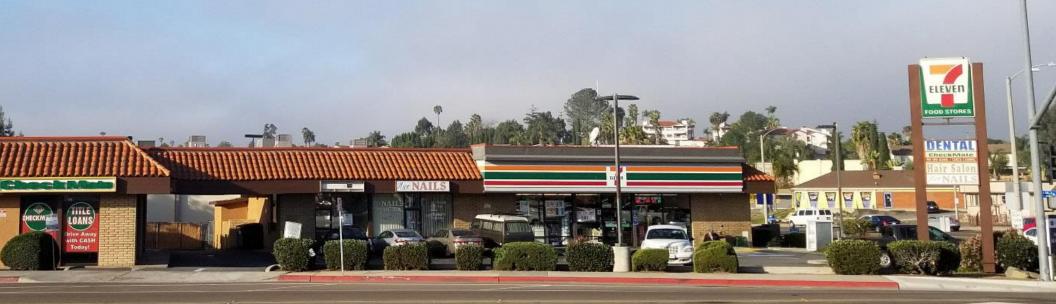

### **VALE TERRACE 7-ELEVEN CENTER**

895-897 E VISTA WAY, VISTA, CA 92084

AVAILABLE: ±700 SF

#### **HIGHLIGHTS:**

- High Traffic Location ±40,000 Cars Per Day Along E Vista Way
- 7-Eleven Anchored Strip Center
- Signalized Intersection with Excellent Visibility
- Easy Ingress/Egress & Plenty of Parking