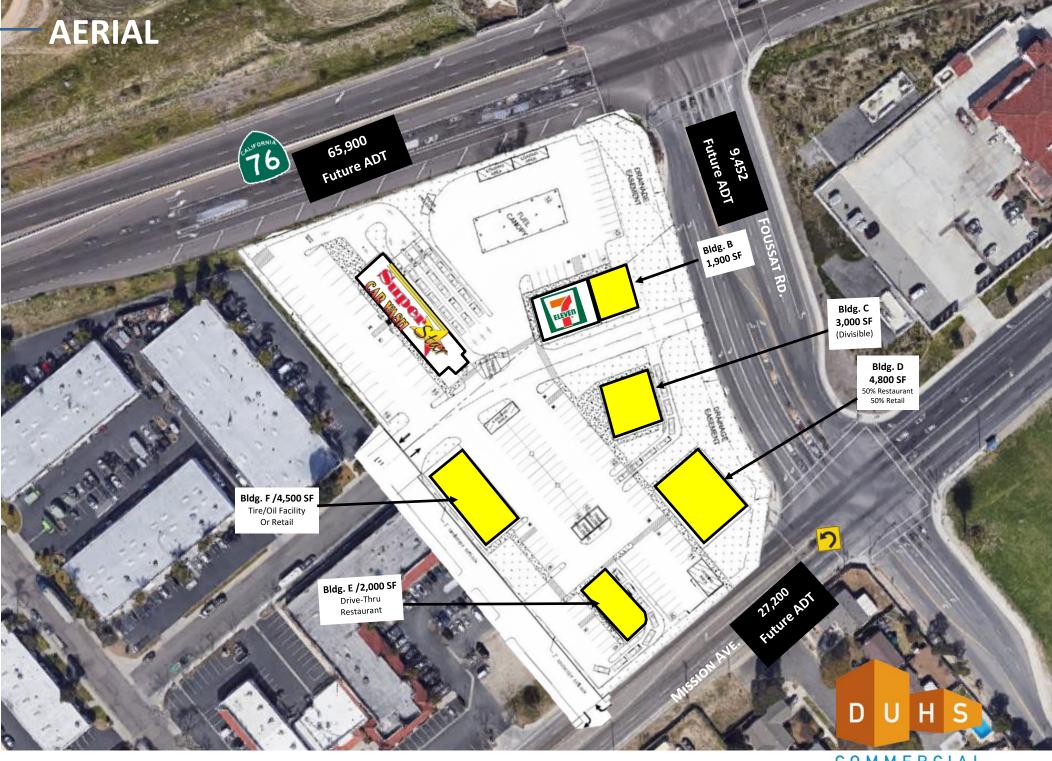

## **AERIAL**

No warranty or representation is made to the accuracy of the foregoing information. Terms of sale or lease and availability are subject to change or withdrawal without notice. 3830 Ray Street, San Diego, CA 92104 | Phone (619) 491-0335 | Fax (619) 491-0696 | www.DuhsCommercial.com

#### Highway 76 & Foussat Rd.

|           | Population 2018 Population 2023 Projection       | <b>1 M</b><br>12,3<br>13,0              | 46                   |                                        | 3 Miles<br>116,422<br>121,365 | <u>5 Miles</u><br>244,315<br>254,401                    |
|-----------|--------------------------------------------------|-----------------------------------------|----------------------|----------------------------------------|-------------------------------|---------------------------------------------------------|
|           | Households<br>2018 Households<br>2023 Projection | 4,223<br>4,457                          |                      |                                        | 39,590<br>41,306              | 82,618<br>86,038<br>\$85,497<br>\$65,269                |
| <b>\$</b> | Average HH Income 2018 Median HH Income 2018     |                                         | \$71,964<br>\$57,698 |                                        | \$76,497<br>\$57,299          |                                                         |
|           | Traffic Count  Mission Ave Foussat Ave Hwy. 76   | Current Do<br>22,848<br>5,821<br>48,509 |                      | <u>s</u><br>(2018)<br>(2018)<br>(2018) |                               | ated Future Daily Trips 27,200 ADT 9,452 ADT 65,900 ADT |