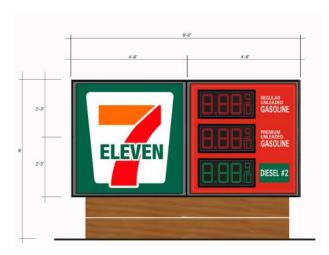

#### **MONUMENT SIGNS**

Gas Station Monument Sign 20' Tall at Hwy. 76

40 SF Monument Sign 6' Tall at Mission Ave. Entrance

50 SF Monument Sign 6' Tall at Mission Ave.