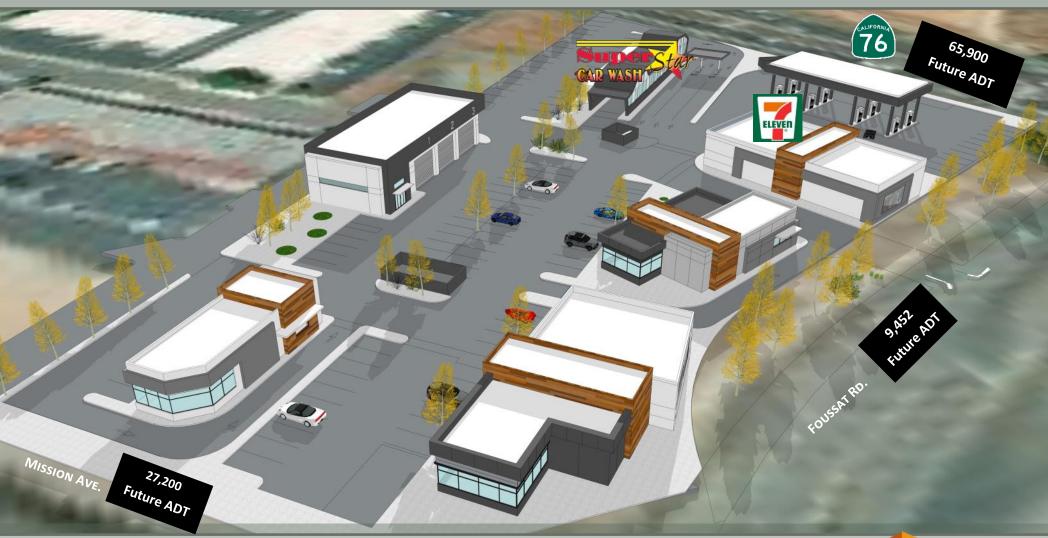

#### RENDERINGS

#### Highway 76 & Foussat Rd.

|           | Population 2018 Population 2023 Projection       | <b>1 M</b><br>12,3<br>13,0              | 46                   |                                        | 3 Miles<br>116,422<br>121,365 | <u>5 Miles</u><br>244,315<br>254,401                    |
|-----------|--------------------------------------------------|-----------------------------------------|----------------------|----------------------------------------|-------------------------------|---------------------------------------------------------|
|           | Households<br>2018 Households<br>2023 Projection | 4,223<br>4,457                          |                      |                                        | 39,590<br>41,306              | 82,618<br>86,038<br>\$85,497<br>\$65,269                |
| <b>\$</b> | Average HH Income 2018 Median HH Income 2018     |                                         | \$71,964<br>\$57,698 |                                        | \$76,497<br>\$57,299          |                                                         |
|           | Traffic Count  Mission Ave Foussat Ave Hwy. 76   | Current Do<br>22,848<br>5,821<br>48,509 |                      | <u>s</u><br>(2018)<br>(2018)<br>(2018) |                               | ated Future Daily Trips 27,200 ADT 9,452 ADT 65,900 ADT |