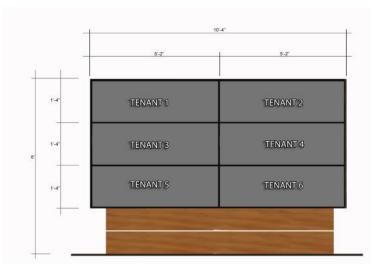

#### **MONUMENT SIGNS**

Gas Station Monument Sign 20' Tall at Hwy. 76

40 SF Monument Sign 6' Tall at Mission Ave. Entrance

50 SF Monument Sign 6' Tall at Mission Ave.