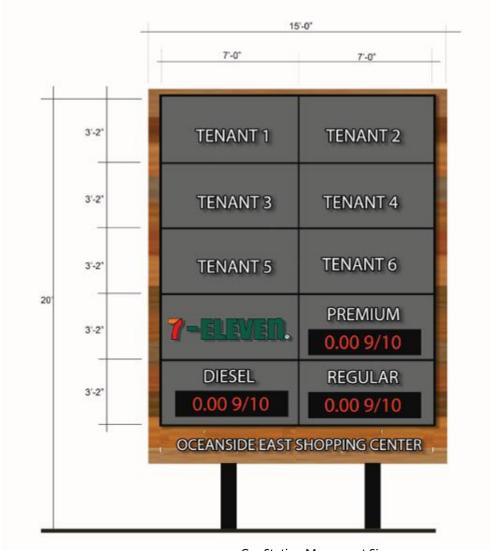

#### **MONUMENT SIGNS**

Gas Station Monument Sign 20' Tall at Hwy. 76

40 SF Monument Sign 6' Tall at Mission Ave. Entrance

50 SF Monument Sign 6' Tall at Mission Ave.