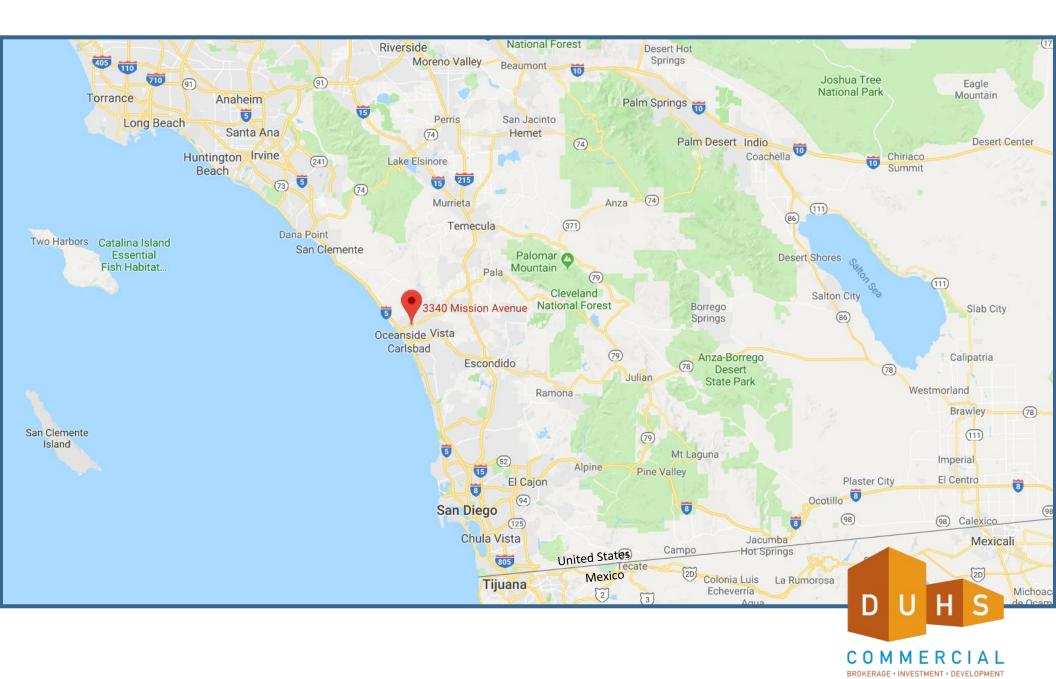

ng Center

3340 Mission Ave., Oceanside CA 92058



For more information about this property, please contact:

Austin Dias, MSRE

(619) 269-6077

Austin@DuhsCommercial.com

CA License: 01888482

Rick Wu

(619) 491-0826

Rick@DuhsCommercial.com

CA License: 01495421







## **AERIAL**



No warranty or representation is made to the accuracy of the foregoing information. Terms of sale or lease and availability are subject to change or withdrawal without notice. 3830 Ray Street, San Diego, CA 92104 | Phone (619) 491-0335 | Fax (619) 491-0696 | www.DuhsCommercial.com

#### **MONUMENT SIGNS**



Gas Station Monument Sign 20' Tall at Hwy. 76



40 SF Monument Sign 6' Tall at Mission Ave. Entrance



50 SF Monument Sign 6' Tall at Mission Ave.



#### RENDERINGS









#### **REGIONAL MAP**



### **DEMOGRAPHICS**

#### Highway 76 & Foussat Rd.

|           | Population 2018 Population 2023 Projection       | <b>1 M</b><br>12,3<br>13,0              | 46                   |                                        | 3 Miles<br>116,422<br>121,365 | <u>5 Miles</u><br>244,315<br>254,401                    |
|-----------|--------------------------------------------------|-----------------------------------------|----------------------|----------------------------------------|-------------------------------|---------------------------------------------------------|
|           | Households<br>2018 Households<br>2023 Projection | 4,223<br>4,457                          |                      |                                        | 39,590<br>41,306              | 82,618<br>86,038<br>