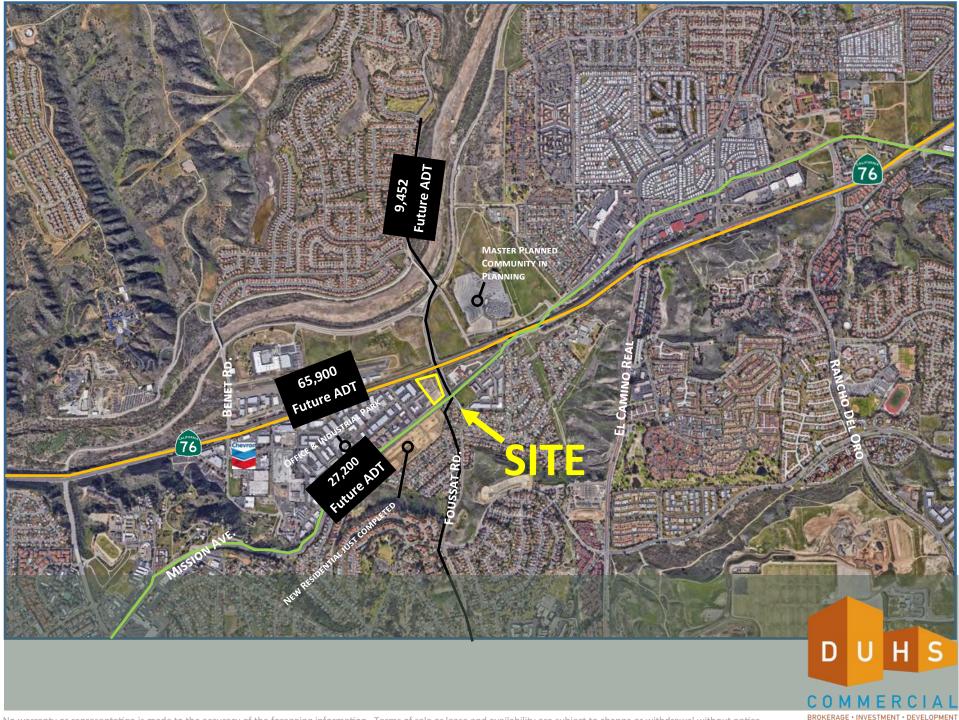

#### **REGIONAL MAP**

#### Highway 76 & Foussat Rd.

|           | Population 2018 Population 2023 Projection       | <b>1 M</b><br>12,3<br>13,0              | 46                   |                                        | 3 Miles<br>116,422<br>121,365 | <u>5 Miles</u><br>244,315<br>254,401                    |
|-----------|--------------------------------------------------|-----------------------------------------|----------------------|----------------------------------------|-------------------------------|---------------------------------------------------------|
|           | Households<br>2018 Households<br>2023 Projection | 4,223<br>4,457                          |                      |                                        | 39,590<br>41,306              | 82,618<br>86,038<br>\$85,497<br>\$65,269                |
| <b>\$</b> | Average HH Income 2018 Median HH Income 2018     |                                         | \$71,964<br>\$57,698 |                                        | \$76,497<br>\$57,299          |                                                         |
|           | Traffic Count  Mission Ave Foussat Ave Hwy. 76   | Current Do<br>22,848<br>5,821<br>48,509 |                      | <u>s</u><br>(2018)<br>(2018)<br>(2018) |                               | ated Future Daily Trips 27,200 ADT 9,452 ADT 65,900 ADT |