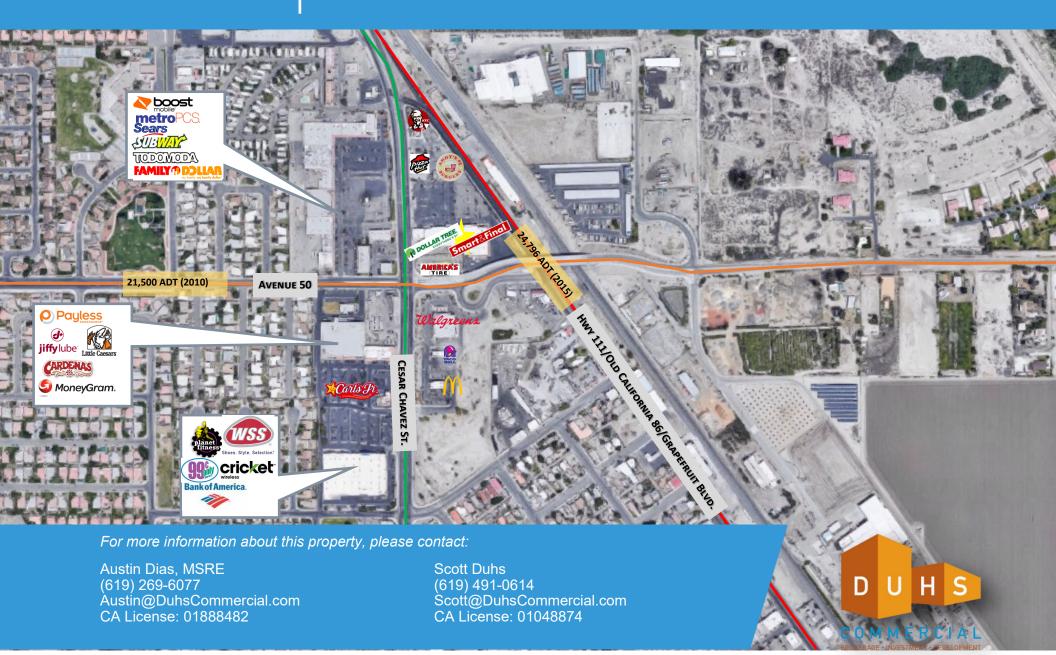

### **AREA TENANTS:**

For more information about this property, please contact:

Austin Dias, MSRE (619) 269-6077 Austin@DuhsCommercial.com CA License: 01888482

Scott Duhs (619) 491-0614 Scott@DuhsCommercial.com CA License: 01048874

## AERIAL AVAILABLE 49978 Harrison St, Coachell

49978 Harrison St, Coachella, CA 92236