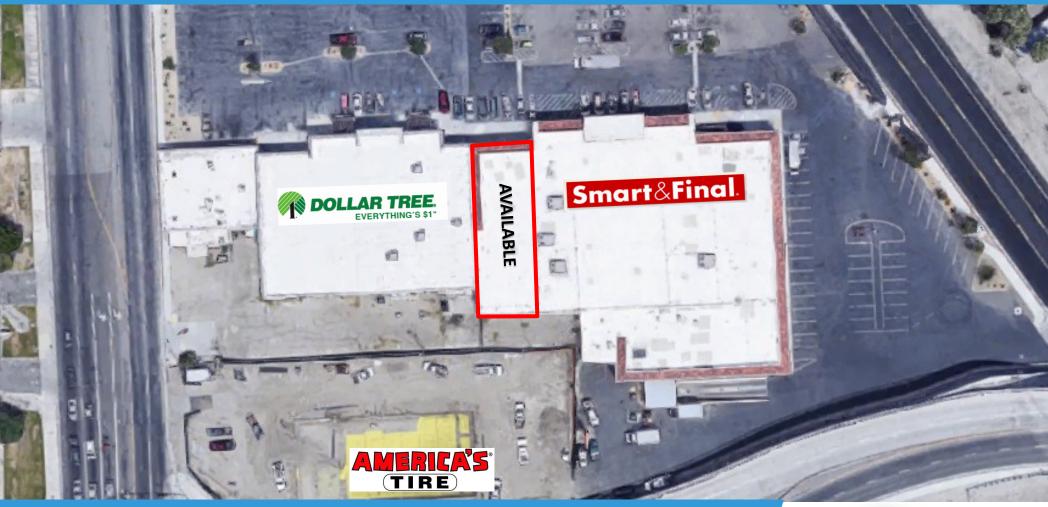

## SITE PLAN

## AVAILABLE 49978 Harrison St, Coachella, CA 92236

For more information about this property, please contact:

Austin Dias, MSRE (619) 269-6077 Àustin@DuhsCommercial.com CA License: 01888482

Scott Duhs (619) 491-0614 Scott@DuhsCommercial.com CA License: 01048874