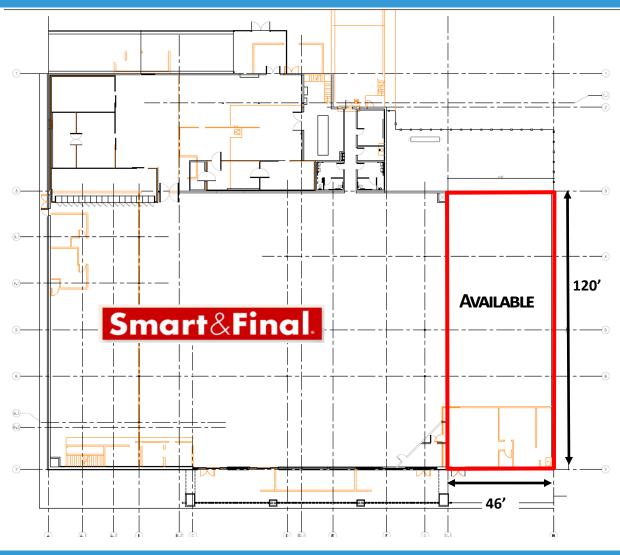

# E LEASE

### 5,494 SF

49978 Harrison St, Coachella, CA 92236

### **PROPERTY HIGHLIGHTS:**

- **Smart & Final and Dollar Tree Anchored**
- **Long Term Smart & Final Sublease**
- Prime location at busy intersection

### **AREA TENANTS:**





















For more information about this property, please contact:

Austin Dias, MSRE (619) 269-6077 Austin@DuhsCommercial.com CA License: 01888482

Scott Duhs (619) 491-0614 Scott@DuhsCommercial.com CA License: 01048874



### SPACE PLAN

### **AVAILABLE**

49978 Harrison St, Coachella, CA 92236





For more information about this property, please contact:

Austin Dias, MSRE (619) 269-6077 Austin@DuhsCommercial.com CA License: 01888482 Scott Duhs (619) 491-0614 Scott@DuhsCommercial.com CA License: 01048874



## AERIAL AVAILABLE 49978 Harrison St, Coachell

49978 Harrison St, Coachella, CA 92236



## SITE PLAN

## AVAILABLE 49978 Harrison St, Coachella, CA 92236



For more information about this property, please contact:

Austin Dias, MSRE (619) 269-6077 Àustin@DuhsCommercial.com CA License: 01888482

Scott Duhs (619) 491-0614 Scott@DuhsCommercial.com CA License: 01048874