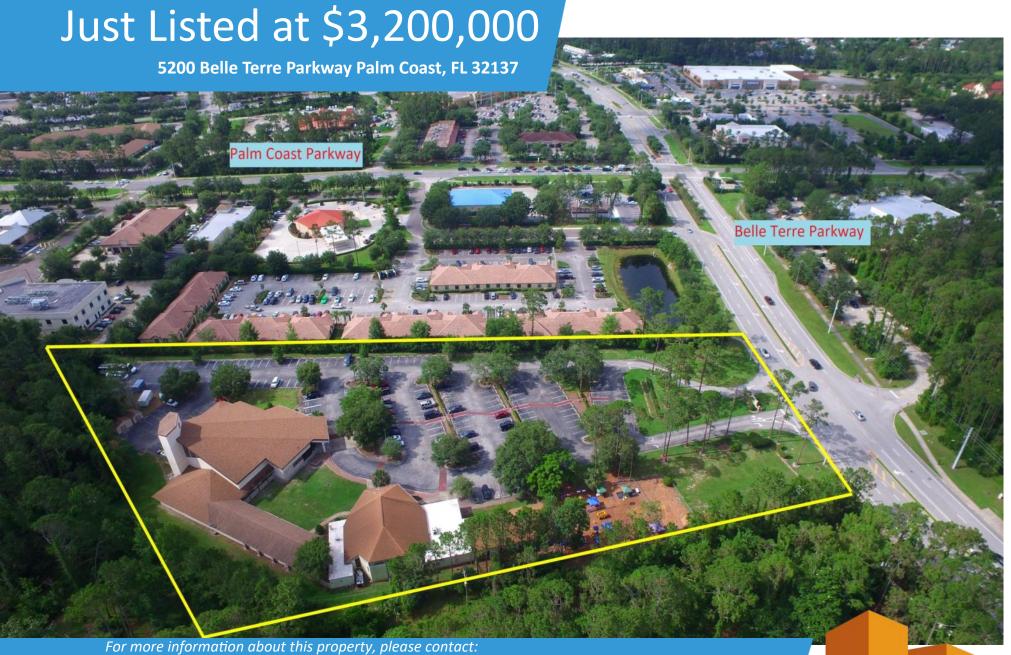

## Just Listed | Turn-Key Church

5200 Belle Terre Parkway Palm Coast, FL 32137

Florida RE #: 3113661

BROKERAGE · INVESTMENT · DEVELOPMENT

CA BRE License #: 00456112

L. Thomas Morgan, CCIM The Church Real Estate Professor (619) 491-0048 Tom@DuhsCommercial.com CA BRE License #: 00456112

## For more information about this property, please contact:

L. Thomas Morgan, CCIM The Church Real Estate Professor (619) 491-0048 Tom@DuhsCommercial.com CA BRE License #: 00456112

Margaret Sheehan-Jones, CCIM ParkSide Realty Group LLC (386) 931-0488 margaret@margaretsheehan.com Florida RE #: 3113661