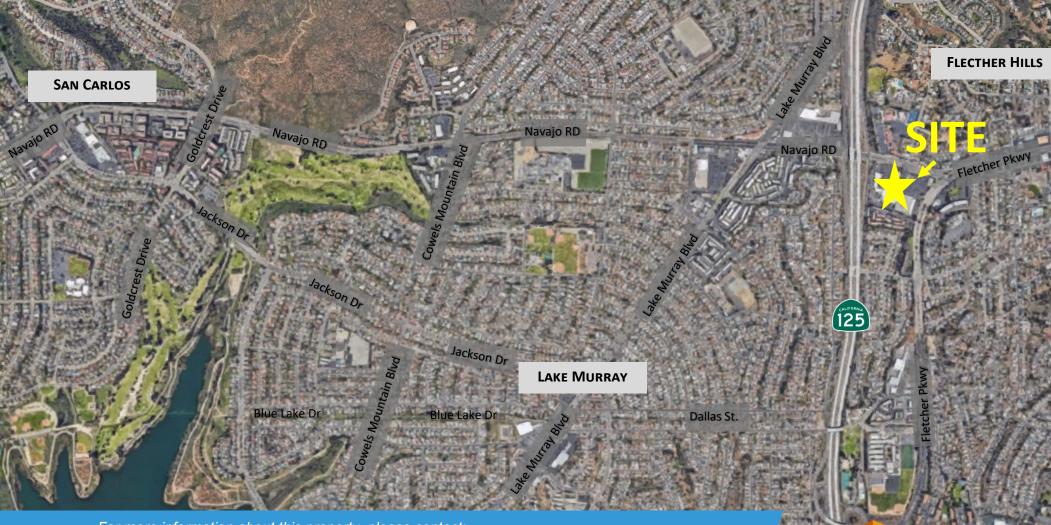

SITE

# AERIAL AVAILABLE 2800 Fletcher Pkwy, El Cajon, CA 92020

For more information about this property, please contact:

Austin Dias (619) 269-6077 Austin@DuhsCommercial.com CA License: 01888482 Scott Duhs (619) 491-0614 Scott@DuhsCommercial.com CA License: 01048874

## AERIAL AVAILABLE 2800 Fletcher Pkwy, El Cajon, CA 92020

For more information about this property, please contact:

Austin Dias (619) 269-6077 Austin@DuhsCommercial.com CA License: 01888482 Scott Duhs (619) 491-0614 Scott@DuhsCommercial.com CA License: 01048874