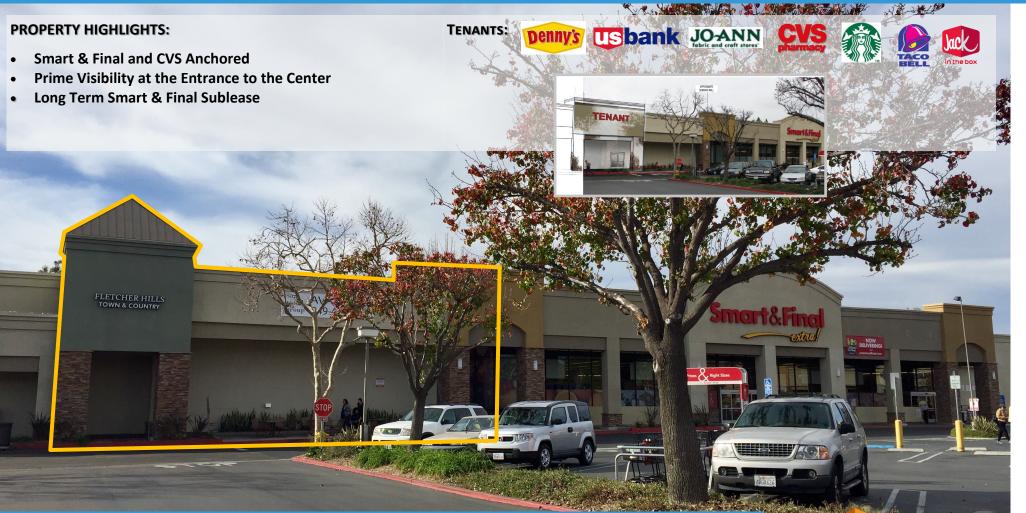

# **EASE**

### **4,000 - 8,600 SF** 2800 Fletcher Pkwy, El Cajon, CA 92020



For more information about this property, please contact:

Austin Dias (619) 269-6077 Austin@DuhsCommercial.com CA License: 01888482 Scott Duhs (619) 491-0614 Scott@DuhsCommercial.com CA License: 01048874

No warranty or representation is made to the accuracy of the foregoing information. Terms of sale or lease and availability are subject to change or withdrawal without notice. 3830 Ray Street, San Diego, CA 92104 | Phone (619) 491-0335 | Fax (619) 491-0696 | www.DuhsCommercial.com



SITE

# **ELEVATION**

#### AVAILABLE 2800 Fletcher Pkwy, El Cajon, CA 92020



CONCEPT PERSPECTIVE NOT TO SCALE



EXISTING PERSPECTIVE

For more information about this property, please contact:

Austin Dias (619) 269-6077 Austin@DuhsCommercial.com CA License: 01888482 Scott Duhs (619) 491-0614 Scott@Duhs