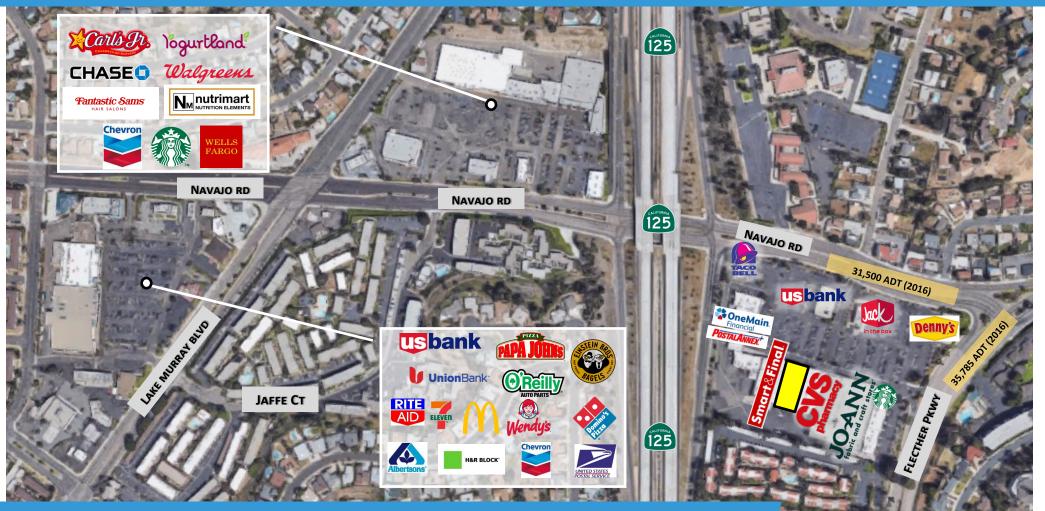

# AERIAL AVAILABLE 2800 Fletcher Pkwy, El Cajon, CA 92020

For more information about this property, please contact:

Austin Dias (619) 269-6077 Austin@DuhsCommercial.com CA License: 01888482 Scott Duhs (619) 491-0614 Scott@DuhsCommercial.com CA License: 01048874

## AERIAL AVAILABLE 2800 Fletcher Pkwy, El Cajon, CA 92020

For more information about this property, please contact:

Austin Dias (619) 269-6077 Austin@DuhsCommercial.com CA License: 01888482 Scott Duhs (619) 491-0614 Scott@DuhsCommercial.com CA License: 01048874

NAVAJO RD/ SR-125NB : 31,500 ADT (2016) FLETCHER PKWY/ EDWARD ST : 35,785 (2016)

For more information about this property, please contact:

Austin Dias (619) 269-6077 Austin@DuhsCommercial.com CA License: 01888482 Scott Duhs (619) 491-0614 Scott@DuhsCommercial.com CA License: 01048874