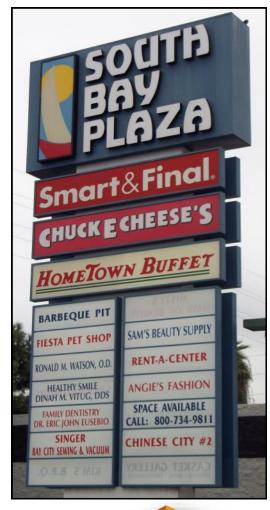

### Highlights:

- •141,000 SF Shopping Center at SEC of Highland Ave and E. Plaza Boulevard
- Anchor and Shop Space Available
- •Located in the heart of National City's retail area
- •Within Close Proximity to Interstate 805 and Interstate 5
- •Near Walmart, 99 Cent Store, CVS, Smart & Final, Big Lots, JoAnne Fabrics and Seafood City