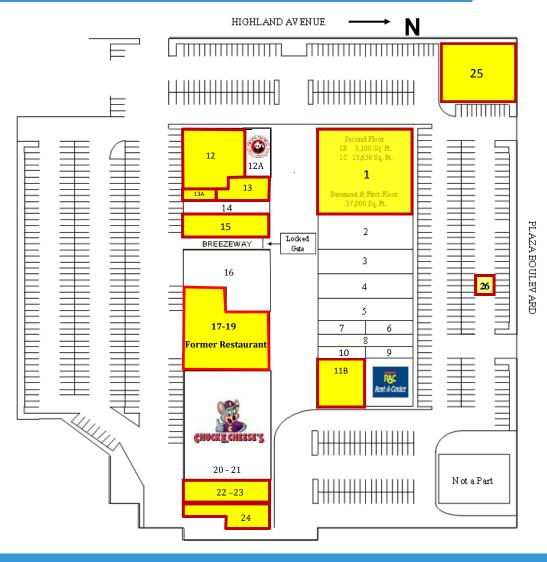

## **SITE PLAN**

### **1021-1145 HIGHLAND AVE NATIONAL CITY, CA 91950**

| 1     | (1021A) | AVAILABLE                       | 37,500 |
|-------|---------|---------------------------------|--------|
| 1B*   | (1021B) | AVAILABLE                       | 3,100  |
| 1C*   | (1021C) | AVAILABLE                       | 15,650 |
| 2     | (1023)  | Angies Fashions                 | 5,109  |
| 3     | (1025)  | Chinese City                    | 3,709  |
| 4- 5  |         | Sam's Beauty and Barber Supply  | 3,500  |
| 6     | (1031)  | Tutti Frutti                    | 1,230  |
| 7     | (1033)  | Dr. Ronald M. Watson            | 1,230  |
| 8     | (1035)  | Healthy Smile                   | 2,460  |
| 9     | (1039)  | Tri-Star Reality                | 1,230  |
| 10    | (1037)  | Lab Corp.                       | 1,230  |
| 11    | (1042)  | Rent-A-Center                   | 5,030  |
| 11B   | (1041)  | AVAILABLE                       | 2,350  |
| 12    | (1121)  | AVAILABLE                       | 5,260  |
| 12A   | (1121)  | Panda Express                   | 2,000  |
| 13    | (1123)  | AVAILABLE                       | 1,920  |
| 13A   | (1123A) | AVAILABLE                       | 1,068  |
| 14    | (1127)  | Dental Office                   | 1,600  |
| 15    | (1129)  | AVAILABLE                       | 2,400  |
| 16    | (1131)  | Coin Laundry                    | 5,200  |
| 17-19 | (1135)  | AVAILABLE (Former Restaurant)   | 9,100  |
| 20    | (1141)  | Chuck E Cheese                  | 3,000  |
| 21    | (1143)  | Chuck E Cheese                  | 12,000 |
| 22    | (1145)  | AVAILABLE                       | 4,000  |
| 24    | (1145A) | AVAILABLE                       | 2,136  |
| 25    |         | AVAILABLE (Former Payless Shoe) | 5,520  |
| 26    | (Kiosk) | AVAILABLE                       | 300    |