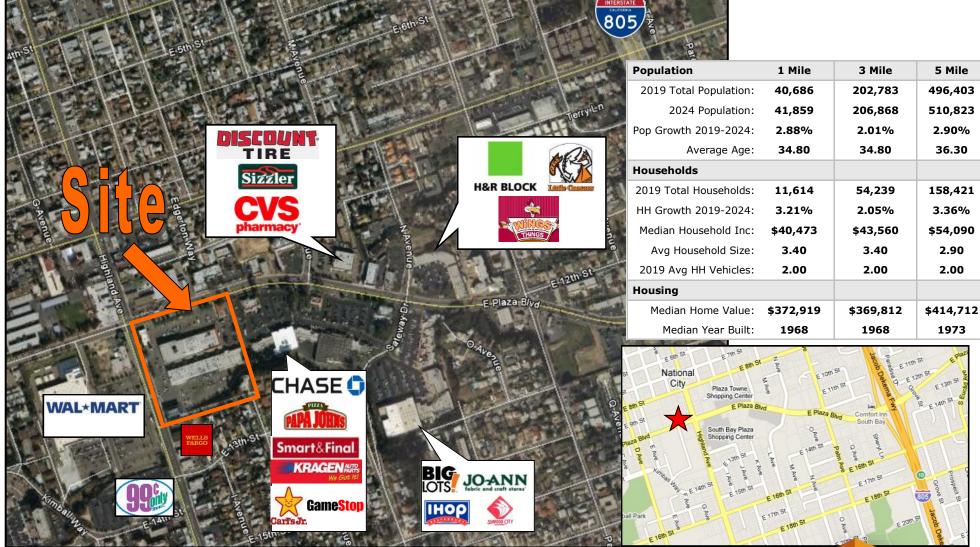

## **AERIAL**

# 1021-1145 HIGHLAND AVE NATIONAL CITY, CA 91950

For more information about this property, please contact: