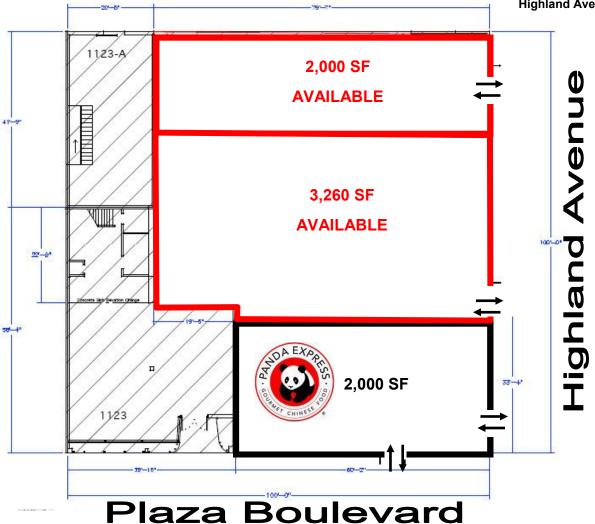

### **PROPOSED SITE PLAN**

# 1021-1145 HIGHLAND AVE NATIONAL CITY, CA 91950

\*This is a proposed space plan for the former Hollywood Video space facing

Highland Avenue, approximately 7,280 SF.

For more information about this property, please contact: