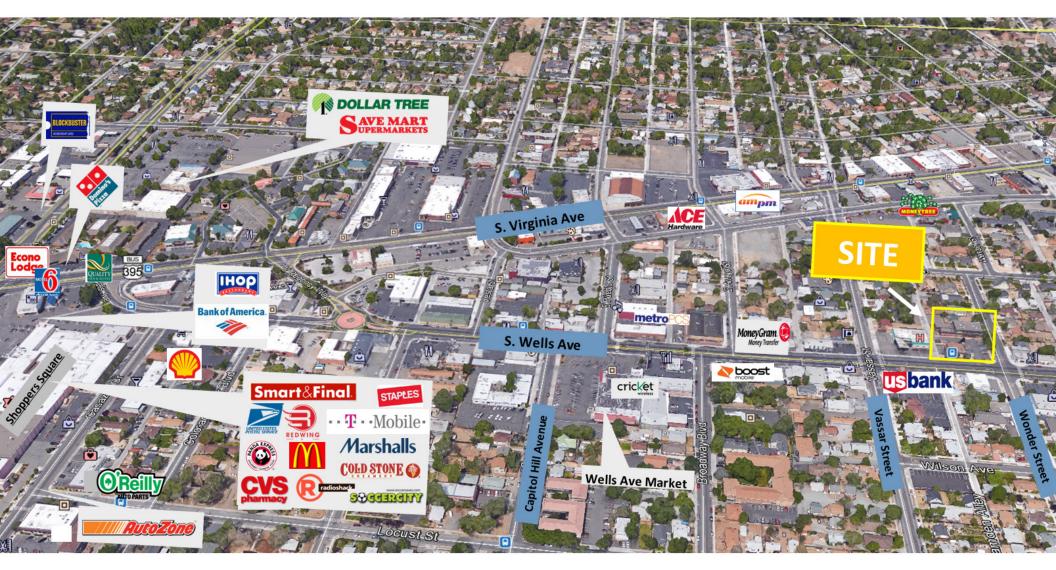

**Traffic Counts:** 

S. Wells Avenue 12,737 MSPI

## **Commercial Neighborhood**

1245-1255 S Wells Ave & 260 Wonder St, Reno, NV 89502

**Demographics** 

1Mile 3Miles 5Miles

 Population:
 29,901
 129,539
 246,780

 Average HH Income:
 \$68,983
 \$73,004
 \$82,101