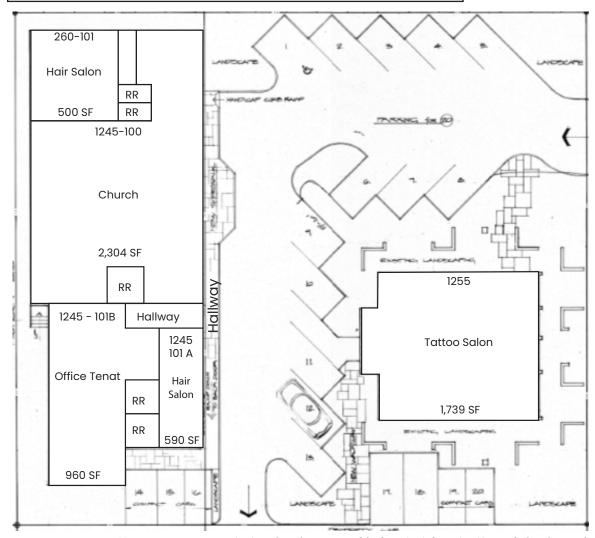

#### SITE PLAN

### Second Floor

| Ai-Anon           | Hari Salon        |  |
|-------------------|-------------------|--|
| 260-201<br>704 SF | 260-202<br>728 SF |  |
|                   |                   |  |
| AA                | Tattoo            |  |
| 260-203<br>677SF  | 260-204<br>718 SF |  |
|                   | RR                |  |
|                   | RR                |  |