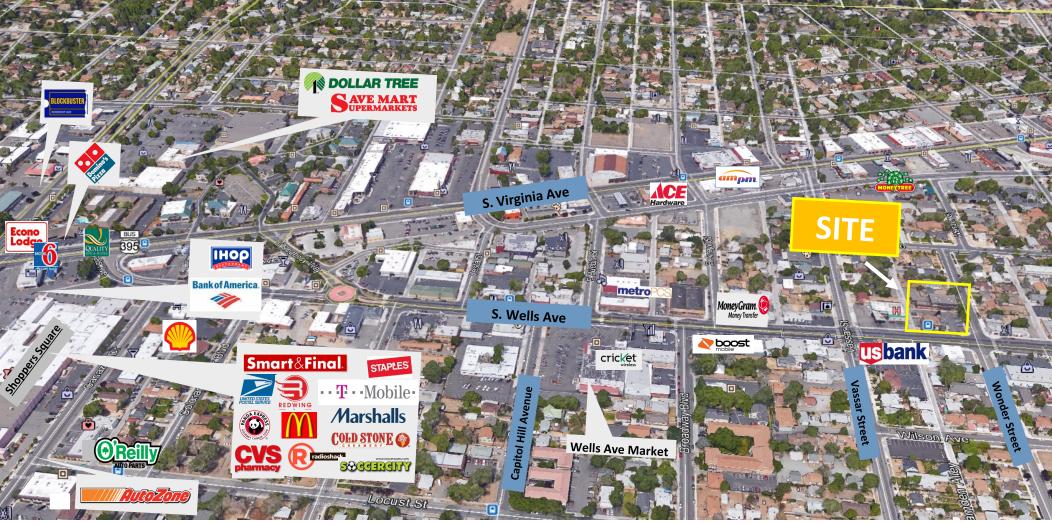

## **AERIAL**

### 1245 - 1255 S WELLS AVENUE AND 260 WONDER STREET RENO, NV 89502

For more information about this property, please contact owner:

Craig Duhs (619) 540-1001 Craig@DuhsCommercial.com CA License: 01086079