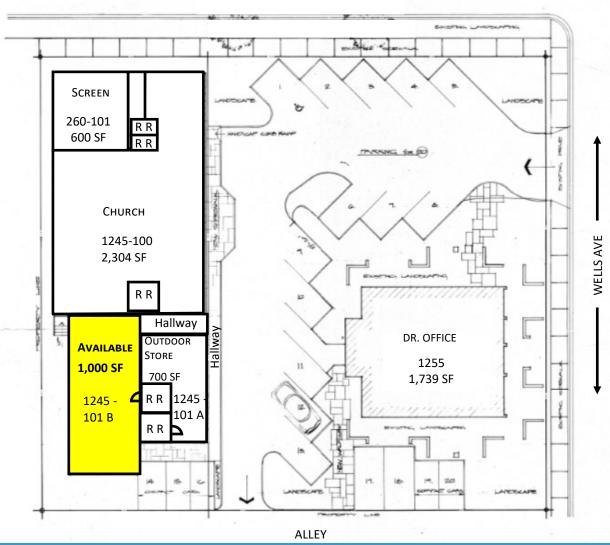

# **SITE PLAN**

### 1245 - 1255 S Wells Avenue and 260 Wonder Street Reno, NV 89502

WONDER STREET

For more information about this property, please contact owner:

Craig@DuhsCommercial.com

CA License: 01086079

Craig Duhs (619) 540-1001

Second Floor 704 SF 728 SF AA Al-Anon Hallway 260 - 201 260 - 202 677 SF 718 SF Tattoo Photography 260 - 203 260 - 204 RR RR