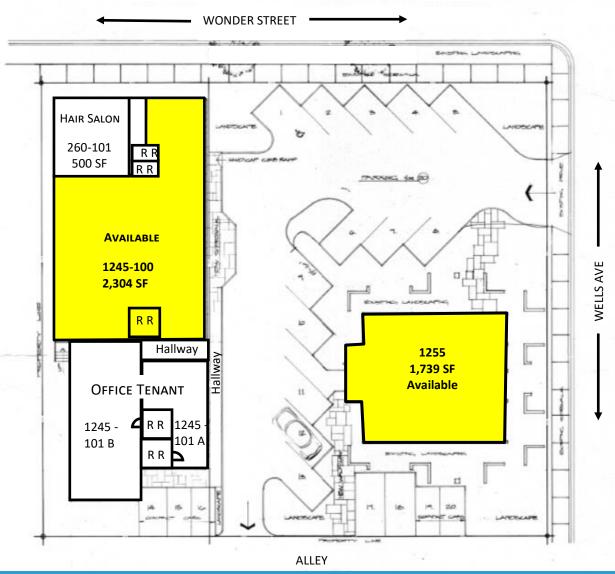

#### **Highlights:**

- Abundant on-site parking
- Part of Midtown District and Close Proximity to Downtown
- A walker's paradise
- Excellent Traffic Counts and Visibility From Wells Avenue

Free Standing Pad Available: 1,739 SF - 2,304 SF

#### Second Floor

| 704 SF    |         | 728        | SF  |
|-----------|---------|------------|-----|
| Al-Anon   |         | Hair Salon |     |
| 260 - 201 | Hallway |            | 202 |
|           | 'ay     |            |     |
| 677 SF    |         | 718 SF     |     |
| AA        |         | Tattoo     |     |
| 260 - 203 |         | 260 - 204  |     |
|           |         |            |     |
|           |         | RR         |     |
| I         |         | RR         |     |