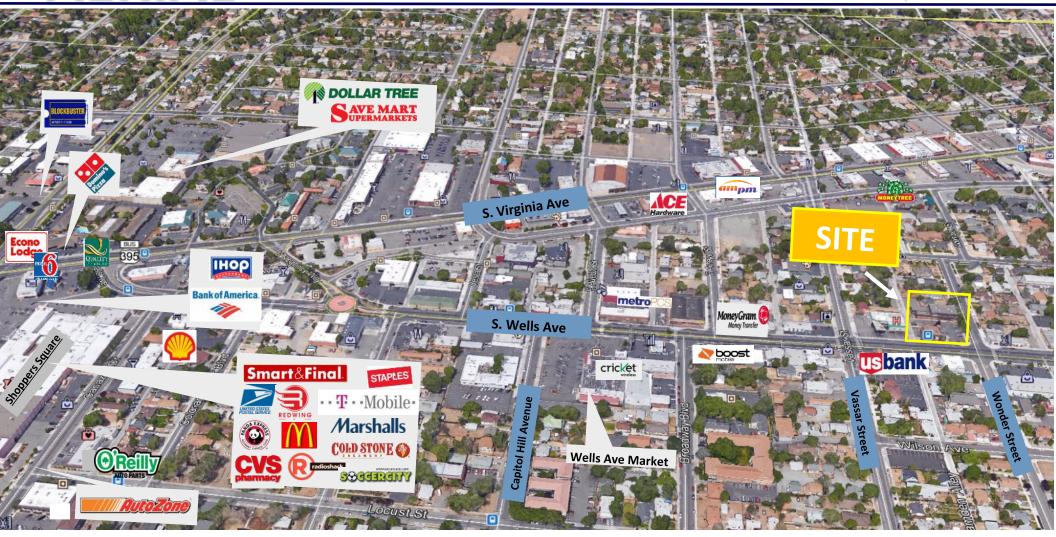

#### **Highlights:**

- Abundant on-site parking
- Part of Midtown District and Close Proximity to Downtown
- A walker's paradise
- Excellent Traffic Counts and Visibility From Wells Avenue

Free Standing Pad Available: 1,739 SF - 2,304 SF

TRAFFIC COUNT: (2016)

S Wells Ave 25,550 ADT

For more information about this property, please contact owner:

Craig Duhs (619) 540-1001 Craig@DuhsCommercial.com CA License: 01086079