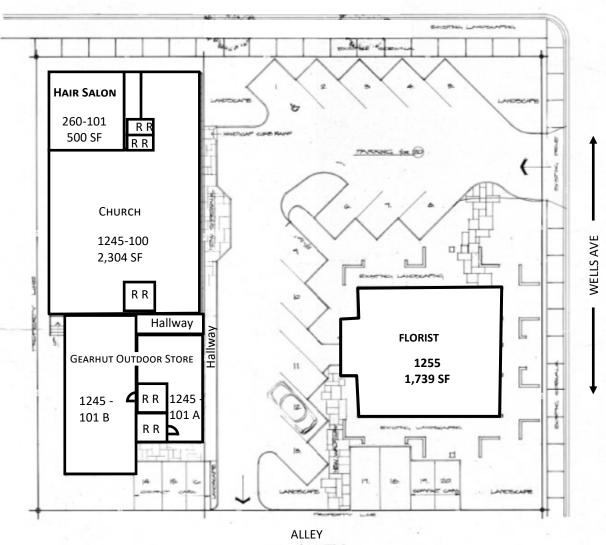

# **SITE PLAN**

#### 1245 - 1255 S Wells Avenue and 260 Wonder Street Reno, NV 89502

WONDER STREET

Second Floor 704 SF 728 SF AA Al-Anon Hallway 260 - 201 260 - 202 677 SF 718 SF Tattoo Photography 260 - 203 260 - 204 RR RR