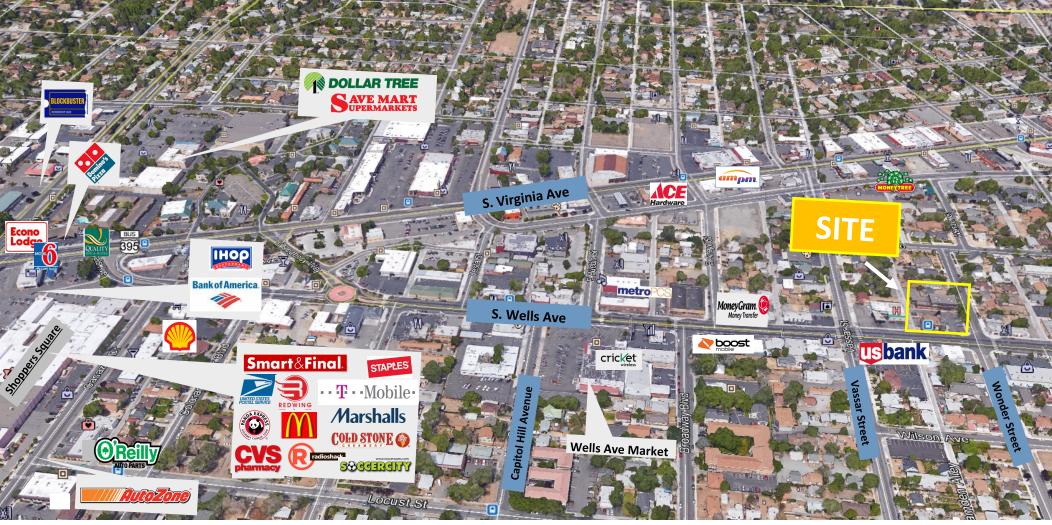

## **AERIAL**

#### 1245 - 1255 S Wells Avenue and 260 Wonder Street Reno, NV 89502

For more information about this property, please contact owner:

Craig Duhs (619) 540-1001 Craig@DuhsCommercial.com CA License: 01086079