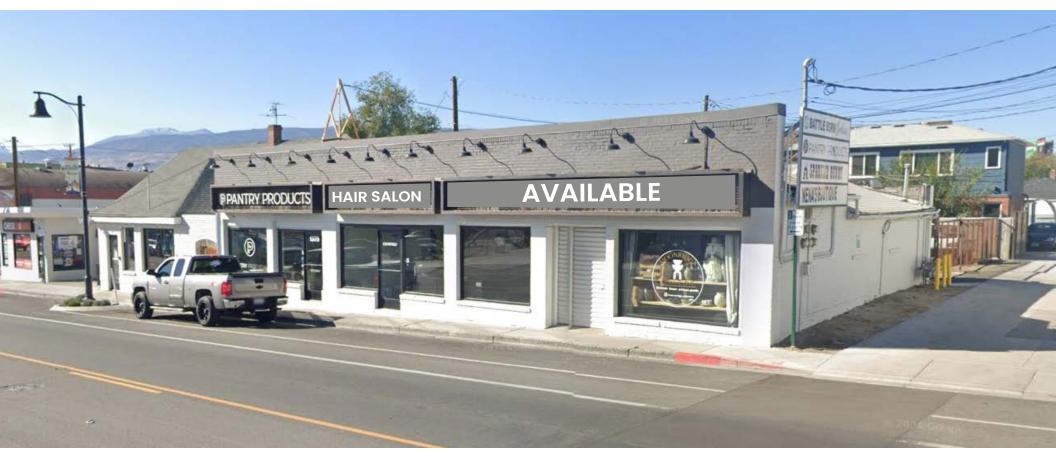

# FOR LEASE

1355-1399 S. Wells Avenue, Reno, NV 89502

#### **PROPERTY HIGHLIGHTS**

- Situated in Reno's Midtown district
- Mixed-Use Commercial Property
- CORNER SPACE AVAILABLE

## AVAILABLE: SPACE 1355 - 650 SF

SITE

S. WELLS AVENUE

NOT DRAWN TO SCALE

**Craig Duhs** Criag@duhscommercial.com | (619) 491 -0612

CA License: 010860789

1355-1399 S. Wells Avenue, Reno, NV 89502

Craig Duhs Criag@duhscommercial.com | (619) 491 -0612