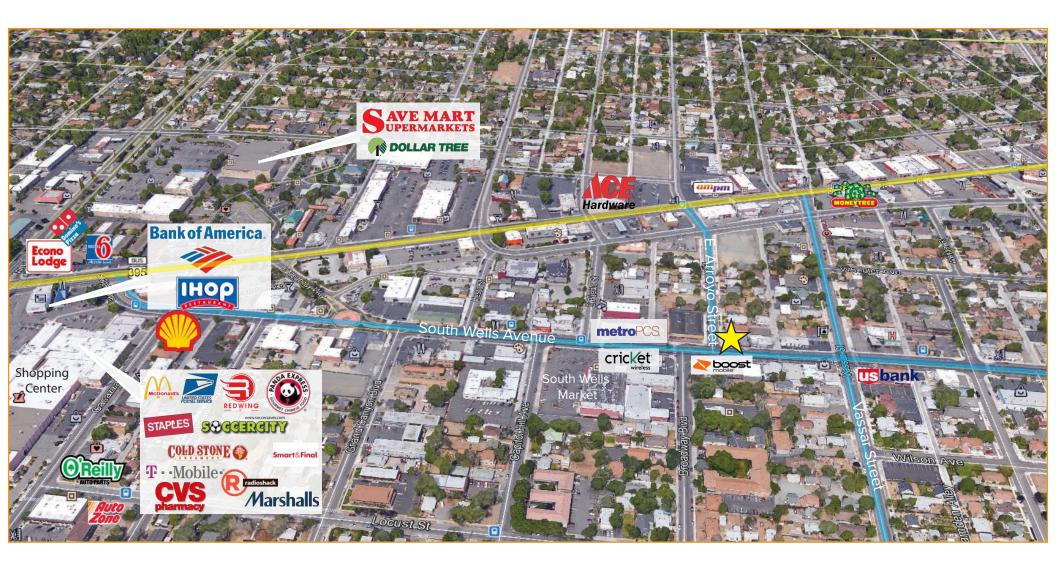

## AVAILABLE: SPACE 1355 - 650 SF

SITE

S. WELLS AVENUE

NOT DRAWN TO SCALE

**Craig Duhs** Criag@duhscommercial.com | (619) 491 -0612

CA License: 010860789

1355-1399 S. Wells Avenue, Reno, NV 89502

Craig Duhs Criag@duhscommercial.com | (619) 491 -0612