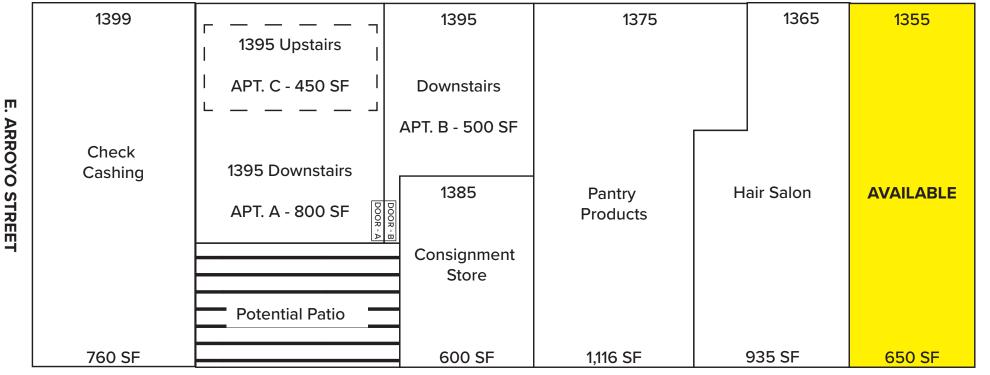

## AVAILABLE: SPACE 1355 - 650 SF

SITE

S. WELLS AVENUE

NOT DRAWN TO SCALE

**Craig Duhs** Criag@duhscommercial.com | (619) 491 -0612

CA License: 010860789

1355-1399 S. Wells Avenue, Reno, NV 89502

Craig Duhs Criag@duhscommercial.com | (619) 491 -0612