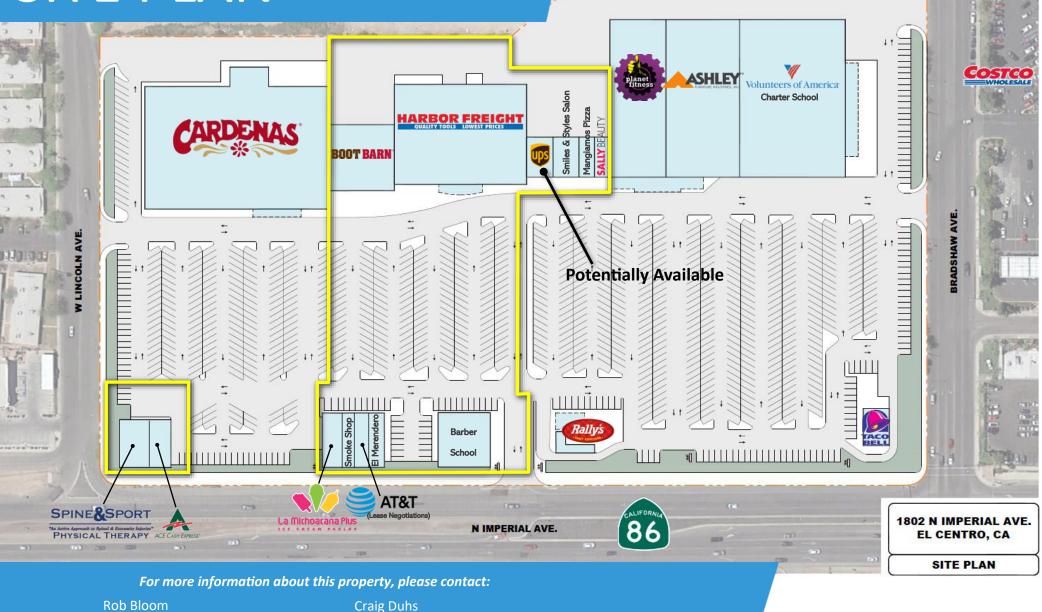

# SITE PLAN

Rob Bloom (858) 405-5342 rob@duhscommercial.com CA Lic. # 01302163 Craig Duhs (619) 491-0612 Craig@DuhsCommercial.com CA License: 01086079

DUHS COMMERCIAL BROKERAGE - INVESTMENT - DEVELOPMENT