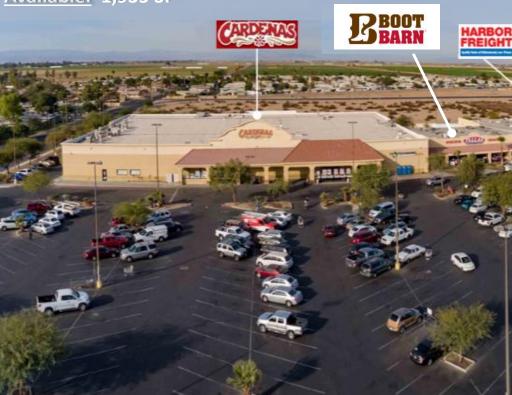

### EL DORADO CENTER

1602-1802 N Imperial Avenue, El Centro, CA 92243

COSTCO

AILABLE

Walmart

UTRACTOR SUPPLY C

#### Highlights:

- Excellent Daily-Needs Shopping Center on Imperial Avenue
- Surrounded By Major Big Box Retailers
- Prime Position Within The Region's Main Commercial Corridor

Available: 1,935 SF

Now Open!