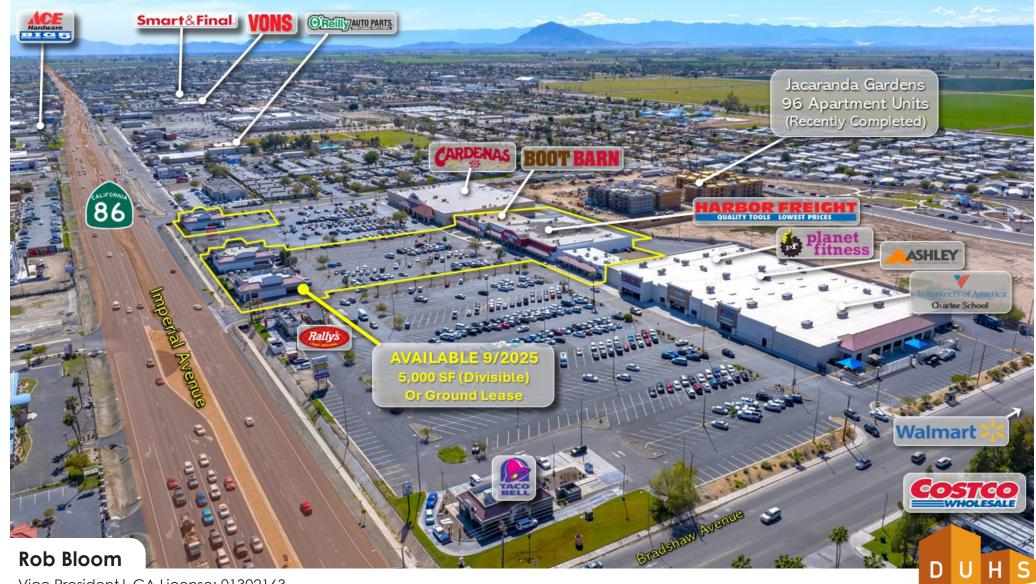

## **El Dorado Center**

1602-1802 N Imperial Avenue, El Centro, CA 92243

- Excellent Daily-Needs Shopping Center on Imperial Avenue
- Surrounded by Major Big Box Retailers
- Prime Position Within the Region's Main Commercial Corridor

Vice President | CA License: 01302163

(858) 405-5342 | Rob@DuhsCommercial.com