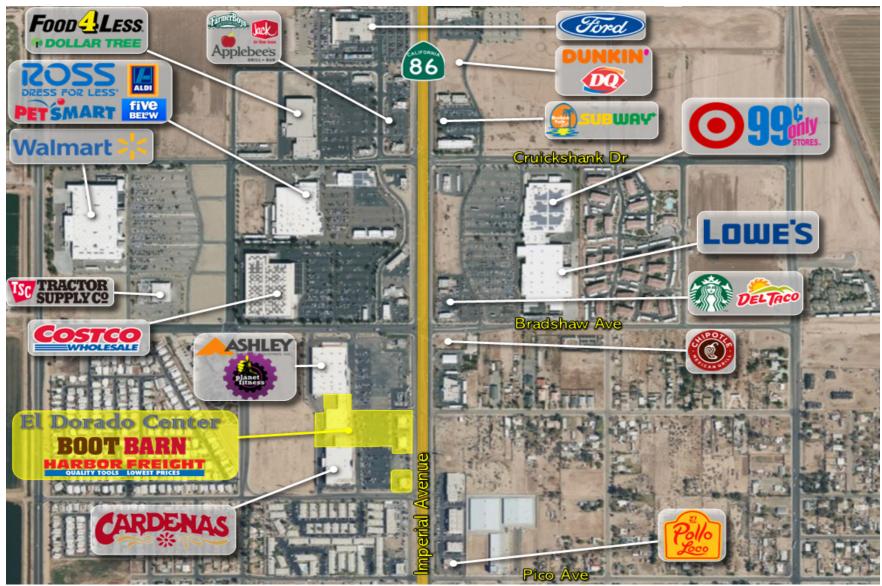

## **El Dorado Center**

1602-1802 N Imperial Avenue, El Centro, CA 92243

#### **Rob Bloom**

Vice President | CA License: 01302163

(858) 405-5342 | Rob@DuhsCommercial.com