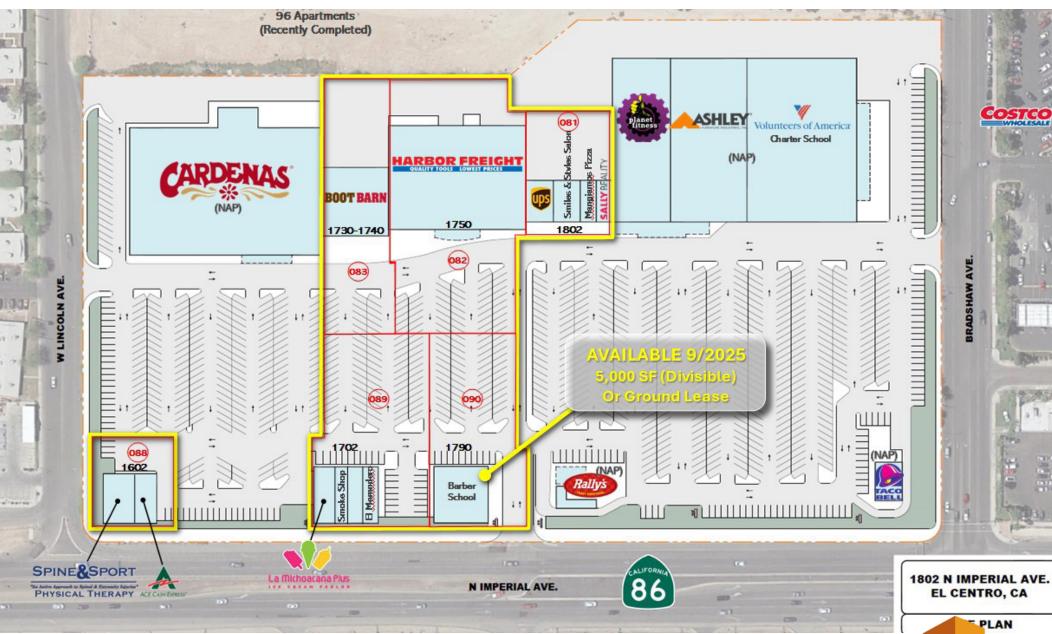

## — SITE PLAN

# El Dorado Center

1602-1802 N Imperial Avenue, El Centro, CA 92243

#### **Rob Bloom**

Vice President | CA License: 01302163

(858) 405-5342 | Rob@DuhsCommercial.com

SITE SOURCE NETWORK