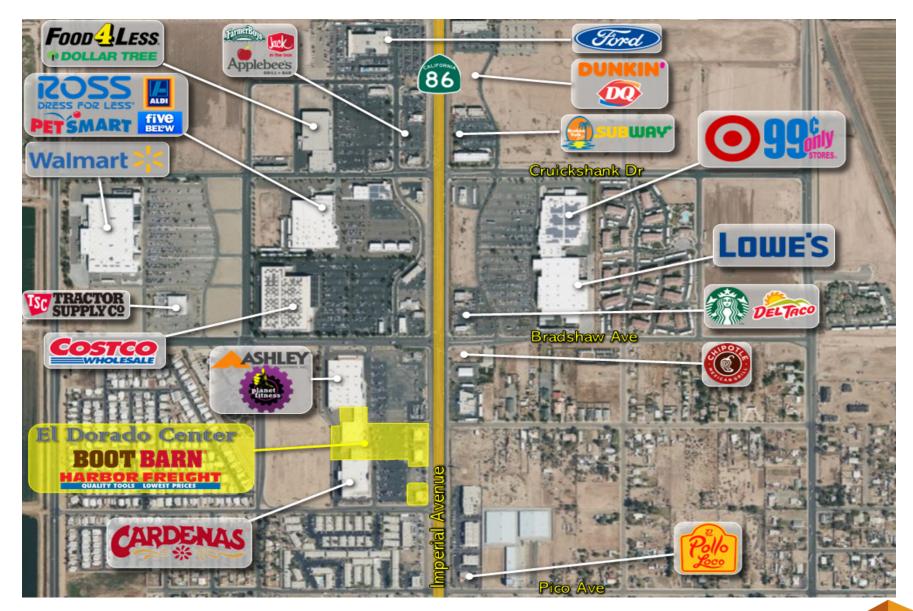

### **AERIAL**

#### El Dorado Center 1602-1802 N Imperial Avenue, El Centro, CA 92243