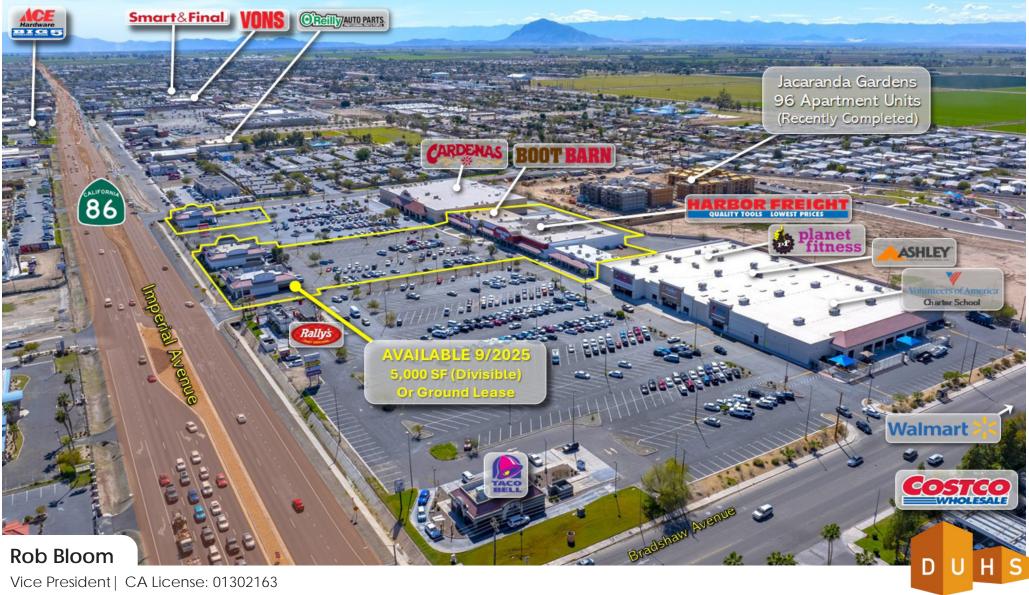

## El Dorado Center

COMMERCIA BROKERAGE + INVESTMENT + DEVELOPME

SITE

1602-1802 N Imperial Avenue, El Centro, CA 92243

- Excellent Daily-Needs Shopping Center on Imperial Avenue
- Surrounded by Major Big Box Retailers
- Prime Position Within the Region's Main Commercial Corridor

#### El Dorado Center 1602-1802 N Imperial Avenue, El Centro, CA 92243

SITE