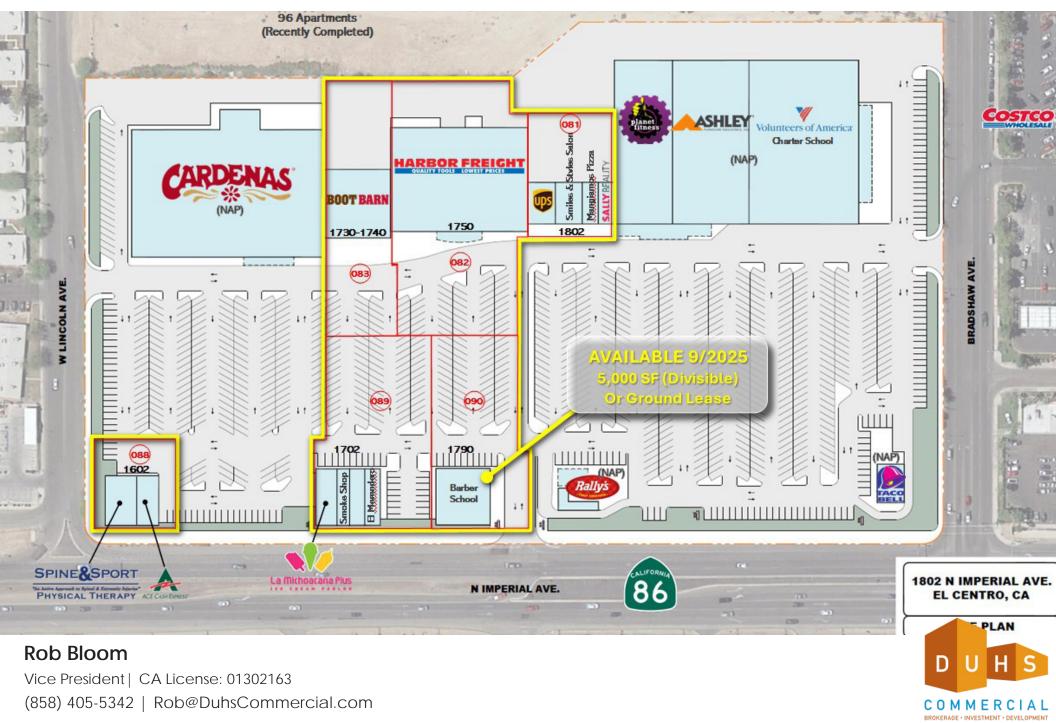

#### El Dorado Center 1602-1802 N Imperial Avenue, El Centro, CA 92243

Vice President | CA License: 01302163 (858) 405-5342 | Rob@DuhsCommercial.com

SITE

#### El Dorado Center 1602-1802 N Imperial Avenue, El Centro, CA 92243