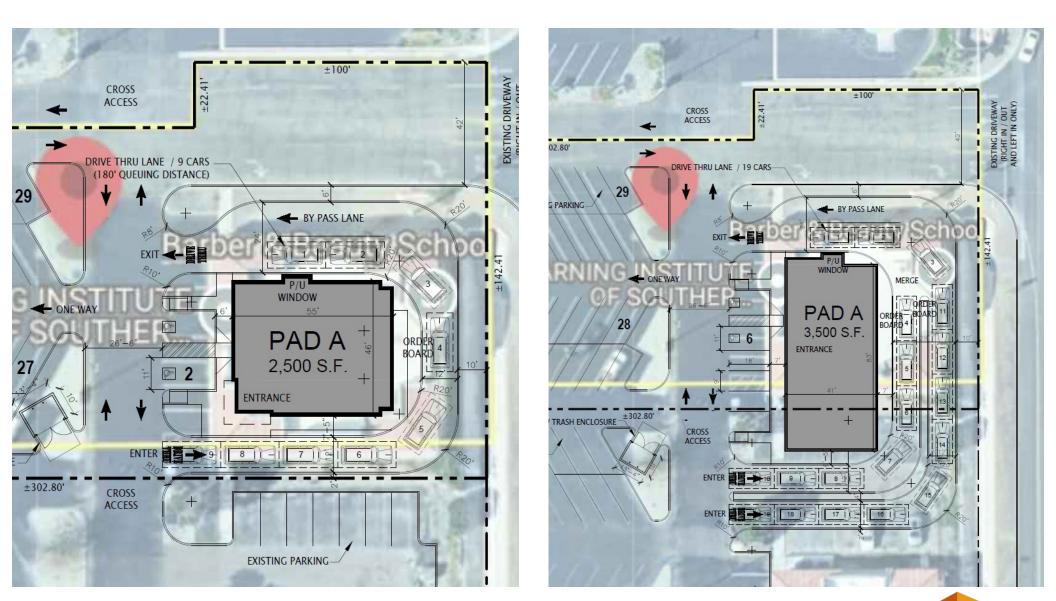

# FOR LEASE

## El Dorado Center

COMMERCIA BROKERAGE + INVESTMENT + DEVELOPME

SITE

1602-1802 N Imperial Avenue, El Centro, CA 92243

- Excellent Daily-Needs Shopping Center on Imperial Avenue
- Surrounded by Major Big Box Retailers
- Prime Position Within the Region's Main Commercial Corridor







#### El Dorado Center 1602-1802 N Imperial Avenue, El Centro, CA 92243

SITE



# **DRIVE-THRU - CONCEPTUAL**

#### El Dorado Center 1602-1802 N Imperial Avenue, El Centro, CA 92243





Vice President | CA License: 01302163 (858) 405-5342 | Rob@DuhsCommercial.com



SITE



#### El Dorado Center 1602-1802 N Imperial Avenue, El Centro, CA 92243



#### **Rob Bloom**

Vice President | CA License: 01302163 (858) 405-5342 | Rob@DuhsCommercial.com



SITE

### **AERIAL**

#### El Dorado Center 1602-1802 N Imperial Avenue, El Centro, CA 92243



#### **Rob Bloom**

Vice President | CA License: 01302163 (858) 405-5342 | Rob@DuhsCommercial.com



SITE