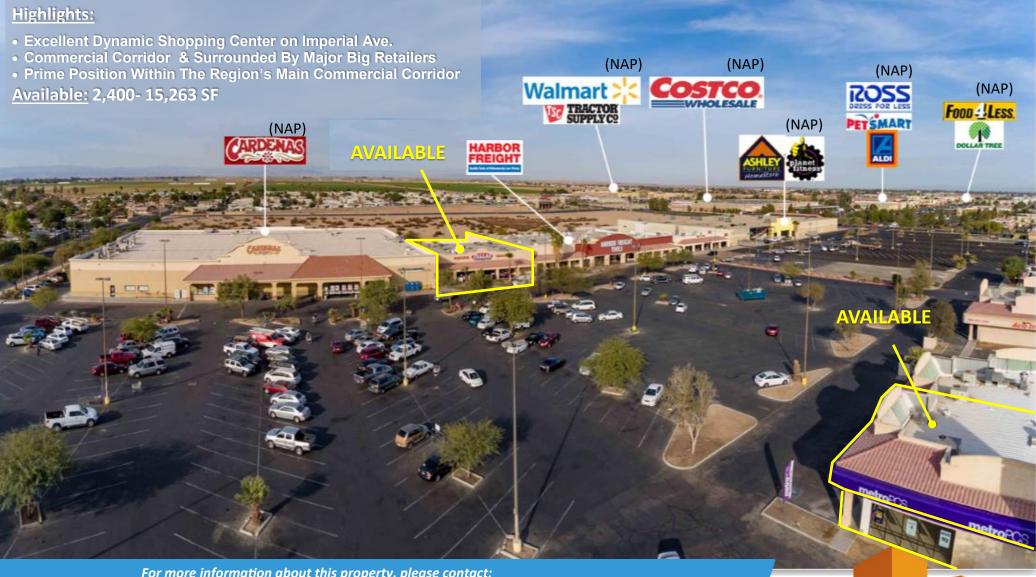

### FOR LEASE | EL DORADO CENTER

1602-1802 N Imperial Avenue, El Centro, CA 92243



For more information about this property, please contact:

Austin Dias, MSRE (619) 269-6077

Austin@DuhsCommercial.com

CA License: 01888482

Craig Duhs (619) 491-0612

Craig@DuhsCommercial.com

CA License: 01086079





## SITE PLAN



| 1602-A  | Spine and Sport        | 2,800  |
|---------|------------------------|--------|
| 1602-B  | Ace Cash Express       | 1,454  |
| 1702-A  | Restaurant             | 1,300  |
| 1702-В  | Jackson Hewitt         | 1,400  |
| 1702-C  | Smoke Shop             | 1,000  |
| 1702-D  | Metro PCS (M2M)        | 2,400  |
| 1740    | Available              | 15,263 |
| 1750    | Harbor Freight Tools   | 24,262 |
| 1790    | Barber                 | 5,000  |
| 1802-A1 | UPS Store              | 1,935  |
| 1802-A2 | Smiles & Styles        | 2,300  |
| 1802-B1