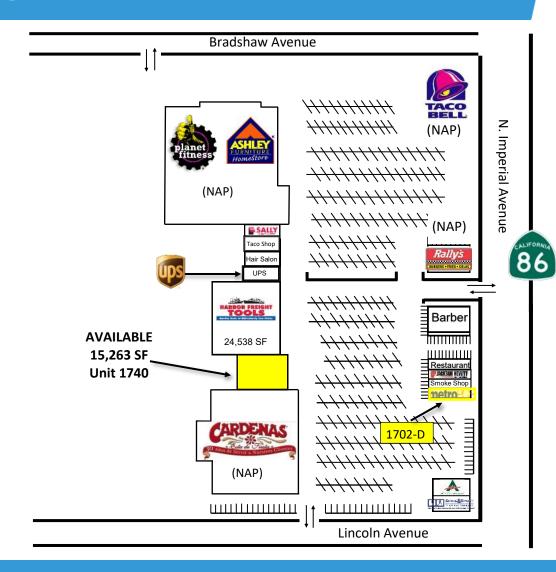

## SITE PLAN

| 1602-A  | Spine and Sport        | 2,800  |
|---------|------------------------|--------|
| 1602-B  | Ace Cash Express       | 1,454  |
| 1702-A  | Restaurant             | 1,300  |
| 1702-В  | Jackson Hewitt         | 1,400  |
| 1702-C  | Smoke Shop             | 1,000  |
| 1702-D  | Metro PCS (M2M)        | 2,400  |
| 1740    | Available              | 15,263 |
| 1750    | Harbor Freight Tools   | 24,262 |
| 1790    | Barber                 | 5,000  |
| 1802-A1 | UPS Store              | 1,935  |
| 1802-A2 | Smiles & Styles        | 2,300  |
| 1802-B1 | Las Palmitas Taco Shop | 1,492  |
| 1802-B2 | Sally Beauty           | 1,500  |

NOT DRAWN TO SCALE