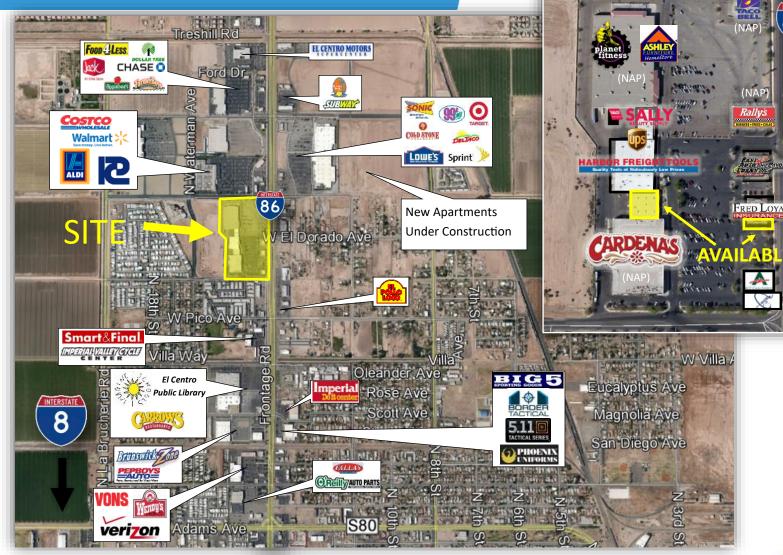

| Ace Cash Express       | 1,454  |
| 1702-A  | Restaurant             | 1,300  |
| 1702-В  | Jackson Hewitt         | 1,400  |
| 1702-C  | Smoke Shop             | 1,000  |
| 1702-D  | Metro PCS (M2M)        | 2,400  |
| 1740    | Available              | 15,263 |
| 1750    | Harbor Freight Tools   | 24,262 |
| 1790    | Barber                 | 5,000  |
| 1802-A1 | UPS Store              | 1,935  |
| 1802-A2 | Smiles & Styles        | 2,300  |
| 1802-B1 | Las Palmitas Taco Shop | 1,492  |
| 1802-B2 | Sally Beauty           | 1,500  |

NOT DRAWN TO SCALE

#### For more information about this property, please contact:

Austin Dias, MSRE (619) 269-6077 Austin@DuhsCommercial.com CA License: 01888482

Craig Duhs (619) 491-0612 Craig@DuhsCommercial.com

CA License: 01086079



## **AERIAL**



#### For more information about this property, please contact:

Austin Dias, MSRE Craig Duhs (619) 269-6077 (619) 491-0612 Austin@DuhsCommercial.com

Craig@DuhsCommercial.com

CA License: 01888482 CA License: 01086079



# **DEMOGRAPHICS**



For more information about this property, please contact:

Austin Dias, MSRE (619) 269-6077 Austin@DuhsCommercial.com

CA License: 01888482

Craig Duhs (619) 491-0612 Craig@DuhsCommercial.com CA License: 01086079