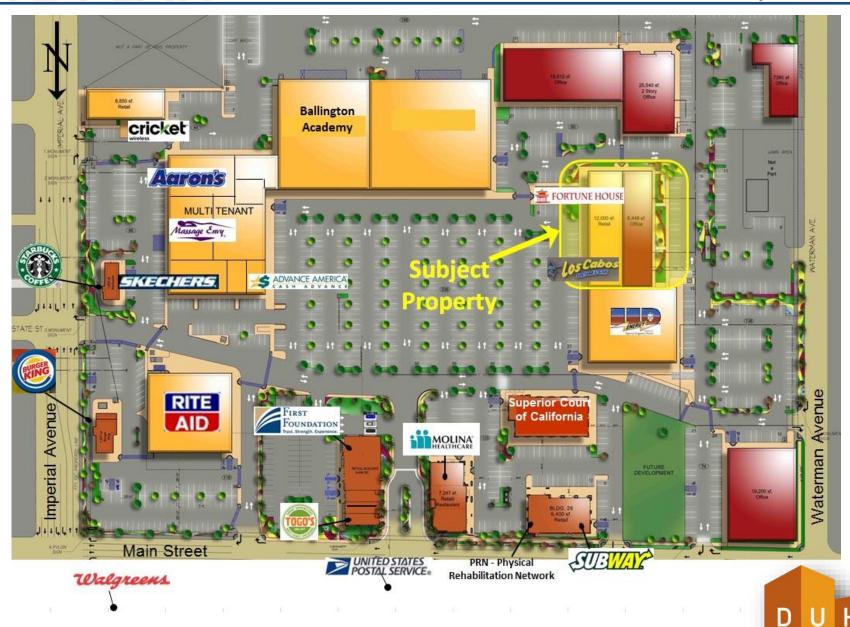

# **FOR LEASE**

### **VALLEY PLAZA**

1627-1649 W MAIN STREET, EL CENTRO

COMMERCIAL

BROKERAGE · INVESTMENT · DEVELOPMENT

SITE SOURCE



No warranty or representation is made to the accuracy of the foregoing information. Terms of sale or lease and availability are subject to change or withdrawal without notice. 3830 Ray Street, San Diego, CA 92104 | Phone (619) 491-0335 | Fax (619) 491-0696 | www.DuhsCommercial.com

CA License # 01302163

## **SITE PLAN**





#1643 1,077 SF #1645 937 SF **#1647 2,276 SF** #1649 2,171 SF

#### **OFFICE SPACE**

#203B 600 SF #203C 567 SF #223A 2,486 SF #223B 2,070 SF





COMMERCIAL

BROKERAGE · INVESTMENT · DEVELOPMENT

### **SITE PLAN**



### **AERIAL**