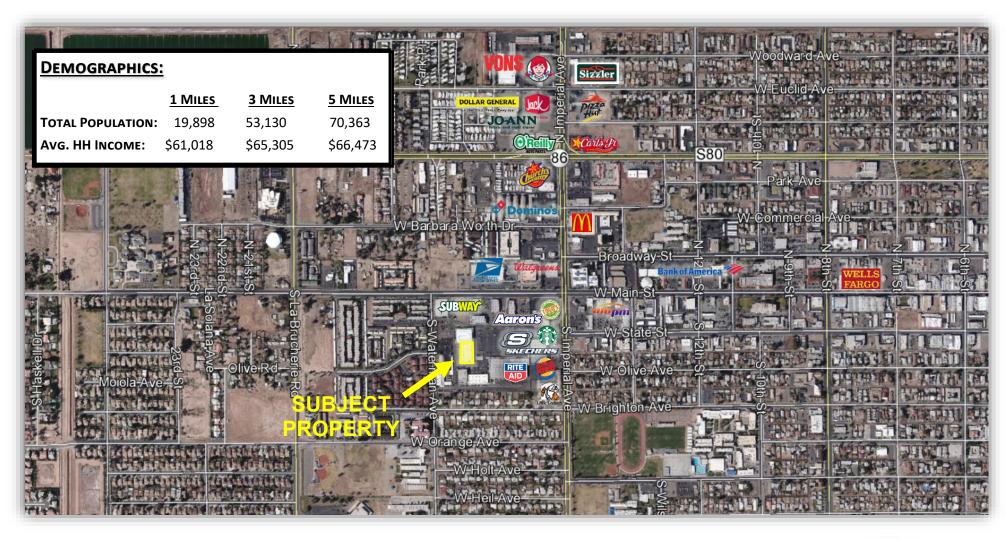

# **FOR LEASE**

### **VALLEY PLAZA**

1627-1649 W MAIN STREET, EL CENTRO

COMMERCIAL

BROKERAGE · INVESTMENT · DEVELOPMENT

SITE SOURCE



No warranty or representation is made to the accuracy of the foregoing information. Terms of sale or lease and availability are subject to change or withdrawal without notice. 3830 Ray Street, San Diego, CA 92104 | Phone (619) 491-0335 | Fax (619) 491-0696 | www.DuhsCommercial.com

CA License # 01302163

## **SITE PLAN**





#1643 1,077 SF #1645 937 SF **#1647 2,276 SF** #1649 2,171 SF

#### **OFFICE SPACE**

#203B 600 SF #203C 567 SF #223A 2,486 SF #223B 2,070 SF





COMMERCIAL

BROKERAGE · INVESTMENT · DEVELOPMENT

### **SITE PLAN**



### **AERIAL**