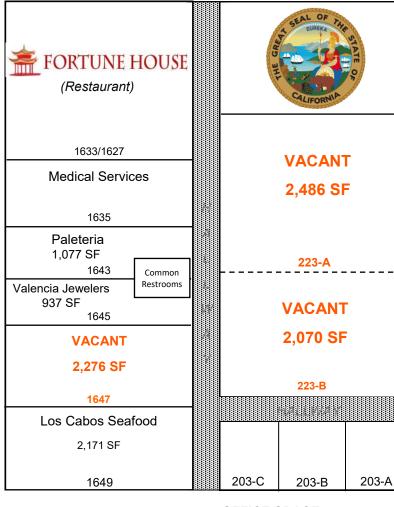

## **SITE PLAN**

#1643 1,077 SF #1645 937 SF **#1647 2,276 SF** #1649 2,171 SF

#### **OFFICE SPACE**

#203B 600 SF #203C 567 SF #223A 2,486 SF #223B 2,070 SF

COMMERCIAL

BROKERAGE · INVESTMENT · DEVELOPMENT