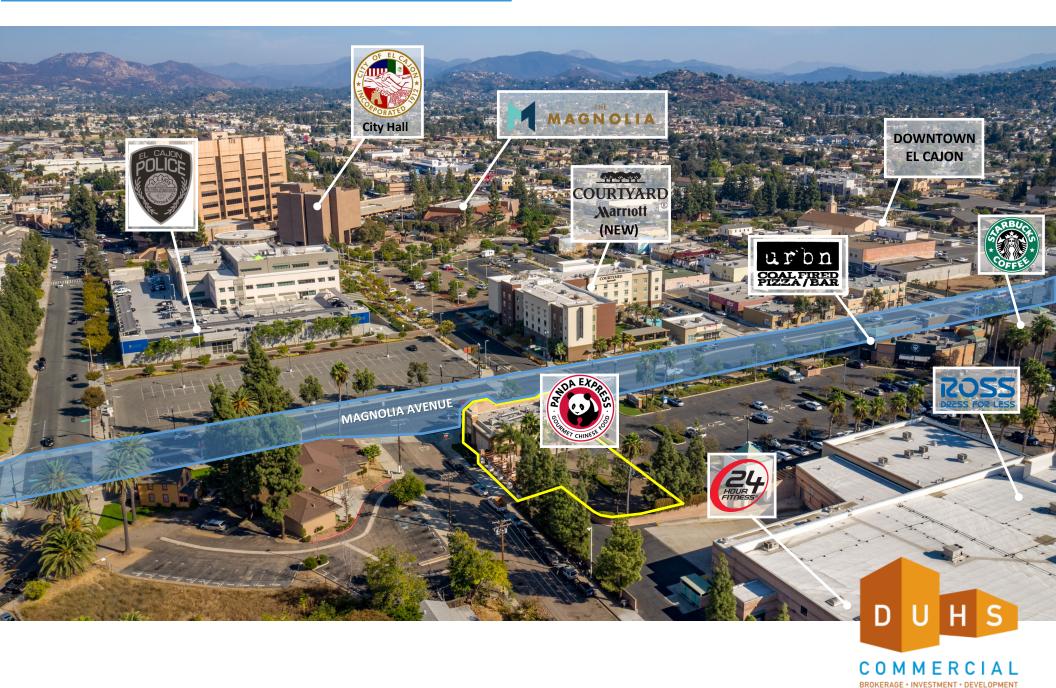

location** 2,146 SF Available (Divisible to 1,050 SF)

For more information about this property, please contact:

Austin Dias, MSRE (619) 269-6077 Austin@DuhsCommercial.com CA License: 01888482

Scott Duhs (619) 491-0614 Scott@DuhsCommercial.com CA License: 01048874

Anthony Acosta (619) 491-0335 Ext.18 Anthony@Duhscommercial.com CA License: 01900150



#### STREET VIEW

No.

#### AVAILABLE: 2,146 (Divisible to 1,050 SF)

For more information about this property, please contact:

Austin Dias, MSRE (619) 269-6077 Austin@DuhsCommercial.com CA License: 01888482

Scott Duhs (619) 491-0614 Scott@DuhsCommercial.com CA License: 01048874 Anthony Acosta (619) 491-0335 Ext.18 Anthony@Duhscommercial.com CA License: 01900150 DUHS COMMERCIAL BROKERAGE - INVESTMENT - DEVELOPMENT

# PHOTOS



# PHOTOS



## SITE PLAN

BROKERAGE · INVESTMENT · DEVELOPMENT

W CYPRESS AVENUE AVAILABLE 2.146 SF Divisible to 1,050 SF TNESS CIVIC CENTER WAY DRIVEWAY DRESS FOR LESS **MAGNOLIA AVENUE** 22,000 CARS PER DAY **N SUNSHINE AVENUE** urbn COAL FIRE Fantastic Sams SUBWAY RVICE **Quiznos Sub** 19,369 CARS PER DAY For more information about this property, please contact: Austin Dias, MSRE Scott Duhs Anthony Acosta H S D (619) 269-6077 (619) 491-0614 (619) 491-0335 Ext.18 Austin@DuhsCommercial.com Scott@DuhsCommercial.com Anthony@Duhscommercial.com CA License: 01888482 CA License: 01048874 CA License: 01900150 COMMERCI ΑL

#### AERIAL



No warranty or representation is made to the accuracy of the foregoing information. Terms of sale or lease and availability are subject to change or withdrawal without not