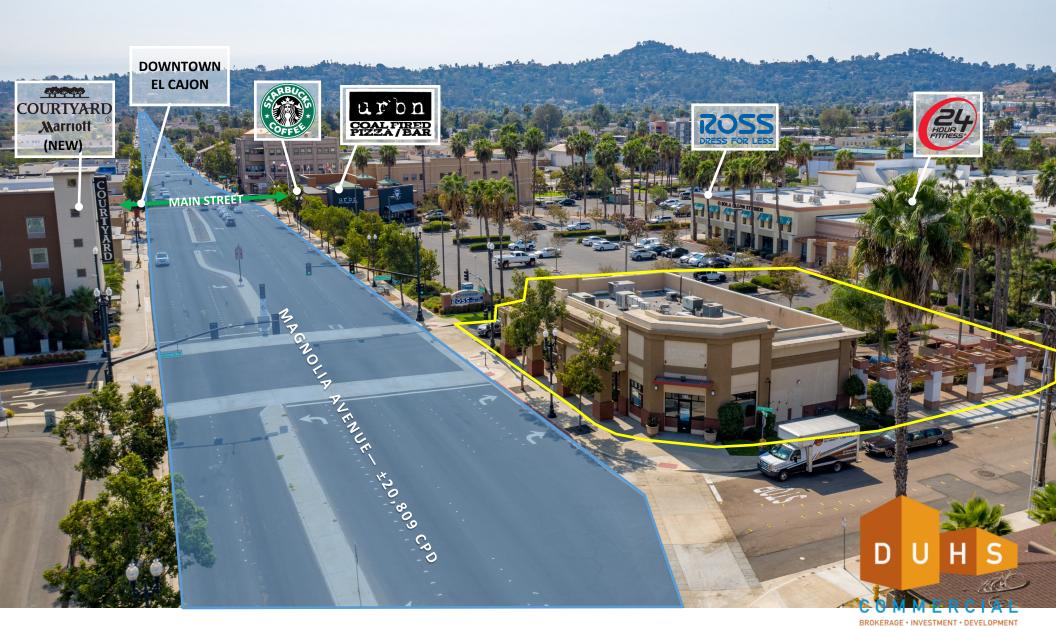

#### STREET VIEW

No.

#### AVAILABLE: 2,146 (Divisible to 1,050 SF)

For more information about this property, please contact:

Austin Dias, MSRE (619) 269-6077 Austin@DuhsCommercial.com CA License: 01888482

Scott Duhs (619) 491-0614 Scott@DuhsCommercial.com CA License: 01048874 Anthony Acosta (619) 491-0335 Ext.18 Anthony@Duhscommercial.com CA License: 01900150 DUHS COMMERCIAL BROKERAGE - INVESTMENT - DEVELOPMENT